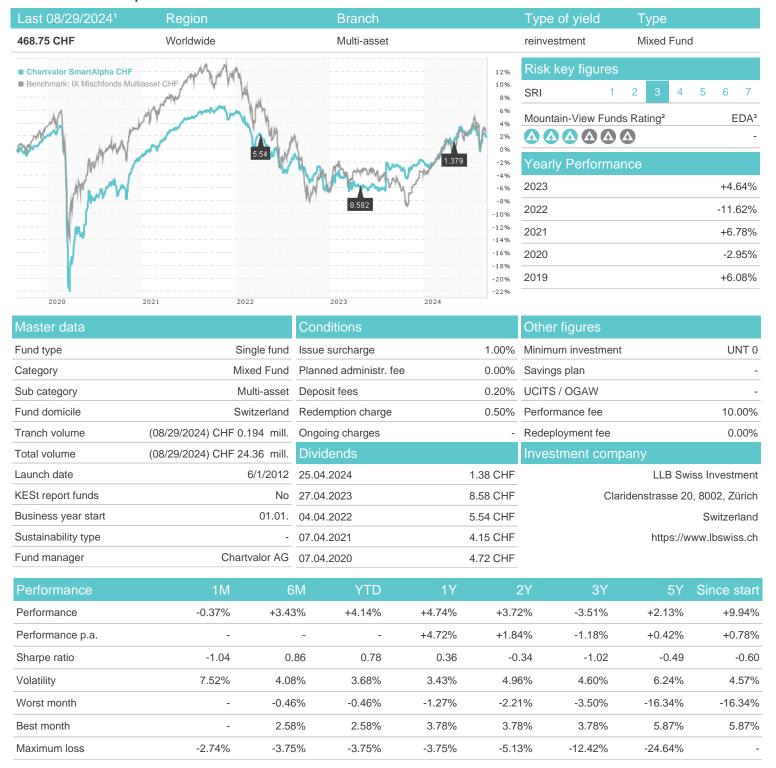

## Chartvalor SmartAlpha CHF / CH0025037315 / A0NGU1 / LLB Swiss Investment

## Distribution permission

Switzerland

<sup>1</sup> Important note on update status: The displayed date refers exclusively to the calculation of the NAV.
2 The Mountain-View Data Fund Rating calculates a computative ranking for funds using yield, volatility and trend data. For more information visit MVD Funds Rating

<sup>3</sup> Displays the Ethical-Dynamical Ratio calculated according to standard criteria. The maximum value is 100. For more information visit EDA

Staatsanleihen u. öffentl.Anleihen

20

Euro

3 31%

10

15

## Chartvalor SmartAlpha CHF / CH0025037315 / A0NGU1 / LLB Swiss Investment

Very long terms - 1.25%