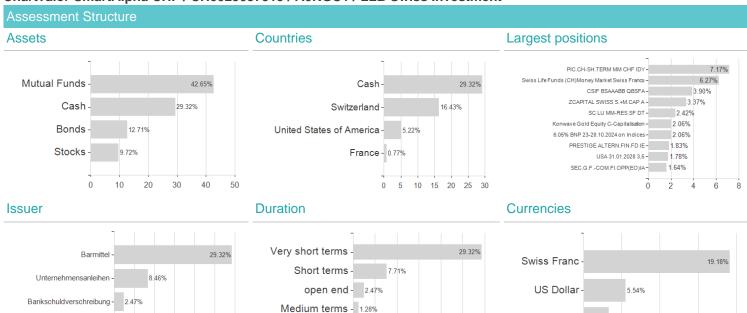

<sup>3</sup> Displays the Ethical-Dynamical Ratio calculated according to standard criteria. The maximum value is 100. For more information visit EDA

Staatsanleihen u. öffentl.Anleihen

20

Euro

3 31%

10

15

## Chartvalor SmartAlpha CHF / CH0025037315 / A0NGU1 / LLB Swiss Investment

Very long terms - 1.25%