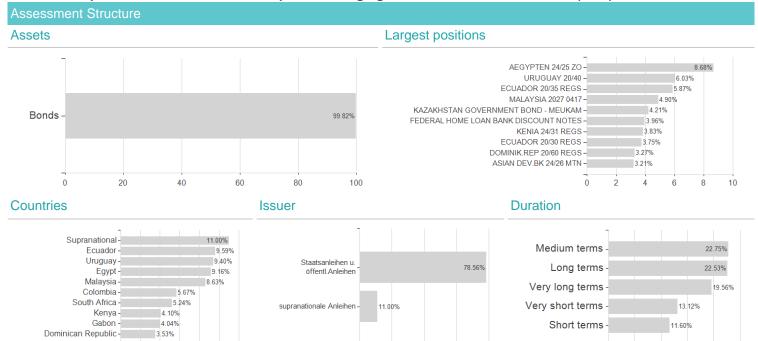

## Franklin Templeton Investment Funds Templeton Emerging Markets Bond Fund Klasse A (Ydis) EUR-H1 /

10

20