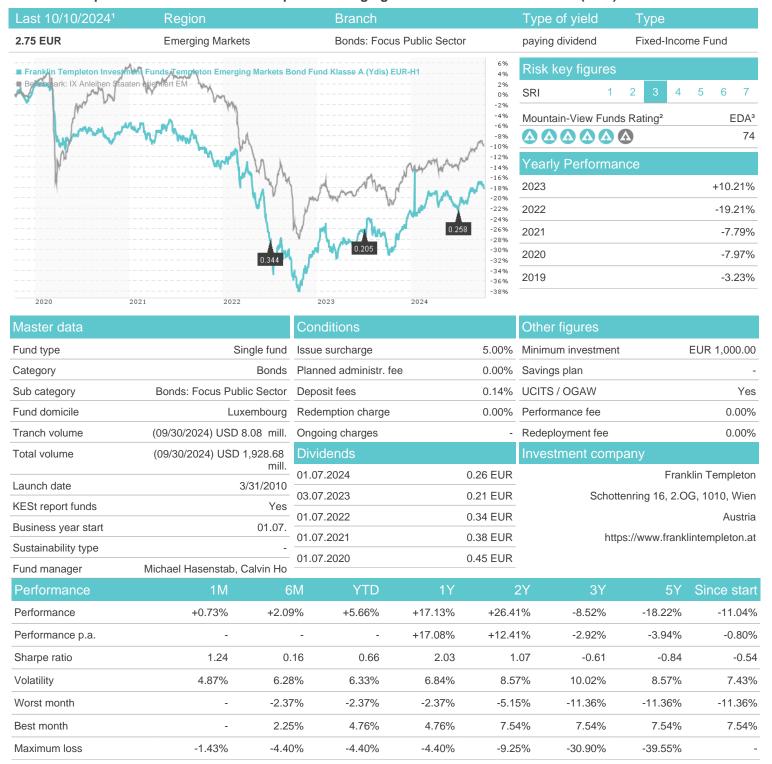

## Franklin Templeton Investment Funds Templeton Emerging Markets Bond Fund Klasse A (Ydis) EUR-H1 /

## Distribution permission

Austria, Germany, Switzerland, United Kingdom, Luxembourg, Czech Republic

<sup>1</sup> Important note on update status: The displayed date refers exclusively to the calculation of the NAV.
2 The Mountain-View Data Fund Rating calculates a computative ranking for funds using yield, volatility and trend data. For more information visit MVD Funds Rating

<sup>3</sup> Displays the Ethical-Dynamical Ratio calculated according to standard criteria. The maximum value is 100. For more information visit EDA

20