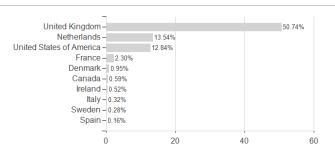

### Janus Henderson Absolute Return Fund A2 HEUR / LU0490786174 / A1CTUG / Janus Henderson Inv.



Austria, Germany, Switzerland, United Kingdom, Luxembourg, Czech Republic

<sup>1</sup> Important note on update status: The displayed date refers exclusively to the calculation of the NAV.
2 The Mountain-View Data Fund Rating calculates a computative ranking for funds using yield, volatility and trend data. For more information visit MVD Funds Rating





## Janus Henderson Absolute Return Fund A2 HEUR / LU0490786174 / A1CTUG / Janus Henderson Inv.

3 Displays the Ethical-Dynamical Ratio calculated according to standard criteria. The maximum value is 100. For more information visit EDA

#### Assessment Structure





**Branches** 



# Largest positions





5

10

15

20

25

30

real estate - 1.77%

0