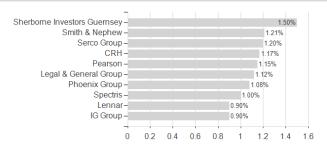

### Janus Henderson Absolute Return Fund A2 HEUR / LU0490786174 / A1CTUG / Janus Henderson Inv.



Austria, Germany, Switzerland, United Kingdom, Luxembourg, Czech Republic

<sup>1</sup> Important note on update status: The displayed date refers exclusively to the calculation of the NAV.
2 The Mountain-View Data Fund Rating calculates a computative ranking for funds using yield, volatility and trend data. For more information visit MVD Funds Rating





## Janus Henderson Absolute Return Fund A2 HEUR / LU0490786174 / A1CTUG / Janus Henderson Inv.

3 Displays the Ethical-Dynamical Ratio calculated according to standard criteria. The maximum value is 100. For more information visit EDA

#### Assessment Structure





**Branches** 



# Largest positions





5

10

15

20

25

30

real estate - 1.77%

0