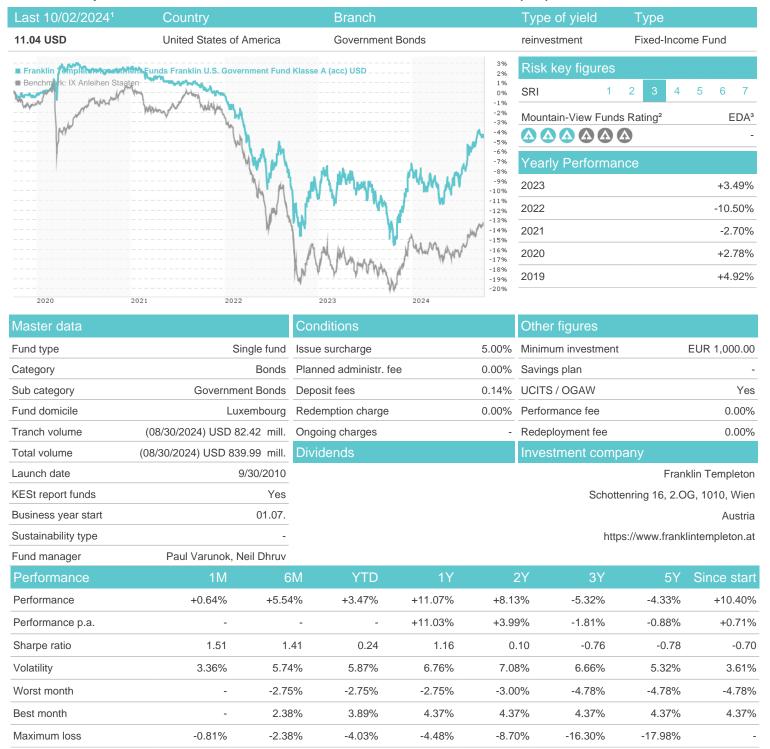

## Franklin Templeton Investment Funds Franklin U.S. Government Fund Klasse A (acc) USD / LU0543330301 / A1C51Z /

## Distribution permission

Austria, Germany, Switzerland, United Kingdom, Czech Republic

<sup>1</sup> Important note on update status: The displayed date refers exclusively to the calculation of the NAV.
2 The Mountain-View Data Fund Rating calculates a computative ranking for funds using yield, volatility and trend data. For more information visit MVD Funds Rating

<sup>3</sup> Displays the Ethical-Dynamical Ratio calculated according to standard criteria. The maximum value is 100. For more information visit EDA