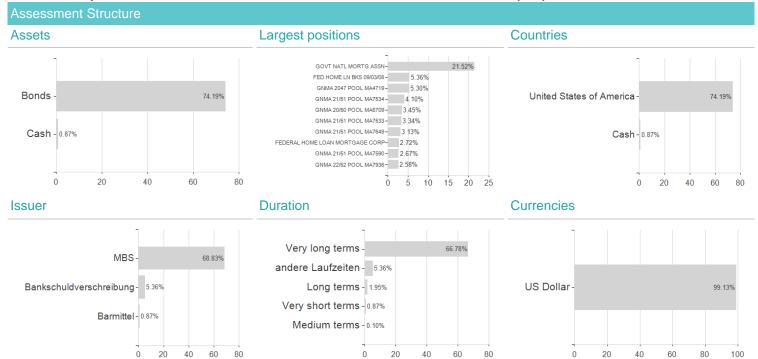

## Franklin Templeton Investment Funds Franklin U.S. Government Fund Klasse A (acc) USD / LU0543330301 / A1C51Z /