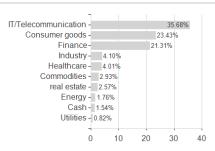

## Assessment Structure

Assets Largest positions

Countries Branches Currencies