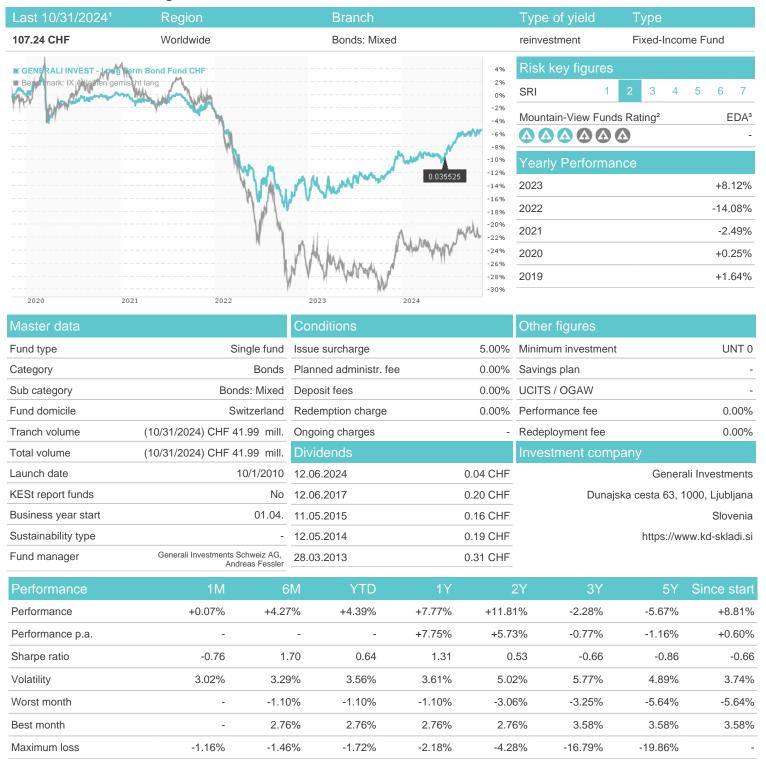

### GENERALI INVEST - Long Term Bond Fund CHF / CH0115484708 / A1W5GR / Generali Investments

#### Distribution permission

Switzerland

<sup>1</sup> Important note on update status: The displayed date refers exclusively to the calculation of the NAV.
2 The Mountain-View Data Fund Rating calculates a computative ranking for funds using yield, volatility and trend data. For more information visit MVD Funds Rating

<sup>3</sup> Displays the Ethical-Dynamical Ratio calculated according to standard criteria. The maximum value is 100. For more information visit EDA

20