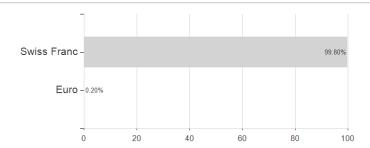

### GENERALI INVEST - Long Term Bond Fund CHF / CH0115484708 / A1W5GR / Generali Investments



#### Distribution permission

Switzerland

<sup>1</sup> Important note on update status: The displayed date refers exclusively to the calculation of the NAV.
2 The Mountain-View Data Fund Rating calculates a computative ranking for funds using yield, volatility and trend data. For more information visit MVD Funds Rating

<sup>3</sup> Displays the Ethical-Dynamical Ratio calculated according to standard criteria. The maximum value is 100. For more information visit EDA



20



# GENERALI INVEST - Long Term Bond Fund CHF / CH0115484708 / A1W5GR / Generali Investments

100



## Largest positions



### Countries Currencies