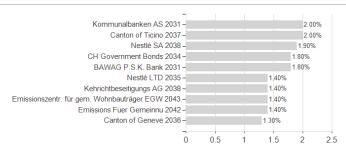

### GENERALI INVEST - Long Term Bond Fund CHF / CH0115484708 / A1W5GR / Generali Investments



#### Distribution permission

Switzerland

<sup>1</sup> Important note on update status: The displayed date refers exclusively to the calculation of the NAV.
2 The Mountain-View Data Fund Rating calculates a computative ranking for funds using yield, volatility and trend data. For more information visit MVD Funds Rating

<sup>3</sup> Displays the Ethical-Dynamical Ratio calculated according to standard criteria. The maximum value is 100. For more information visit EDA



20



# GENERALI INVEST - Long Term Bond Fund CHF / CH0115484708 / A1W5GR / Generali Investments

100



## Largest positions



### Countries Currencies