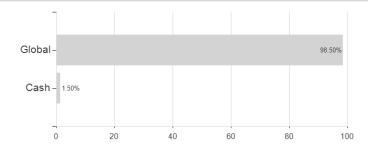

### GENERALI INVEST - Long Term Bond Fund CHF / CH0115484708 / A1W5GR / Generali Investments



#### Distribution permission

Switzerland

<sup>1</sup> Important note on update status: The displayed date refers exclusively to the calculation of the NAV.
2 The Mountain-View Data Fund Rating calculates a computative ranking for funds using yield, volatility and trend data. For more information visit MVD Funds Rating

<sup>3</sup> Displays the Ethical-Dynamical Ratio calculated according to standard criteria. The maximum value is 100. For more information visit EDA



20



# GENERALI INVEST - Long Term Bond Fund CHF / CH0115484708 / A1W5GR / Generali Investments

100



## Largest positions



### Countries Currencies