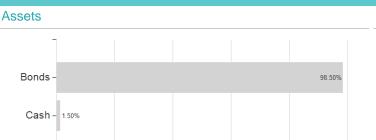

### GENERALI INVEST - Long Term Bond Fund CHF / CH0115484708 / A1W5GR / Generali Investments



#### Distribution permission

Switzerland

<sup>1</sup> Important note on update status: The displayed date refers exclusively to the calculation of the NAV.
2 The Mountain-View Data Fund Rating calculates a computative ranking for funds using yield, volatility and trend data. For more information visit MVD Funds Rating

<sup>3</sup> Displays the Ethical-Dynamical Ratio calculated according to standard criteria. The maximum value is 100. For more information visit EDA



20



# GENERALI INVEST - Long Term Bond Fund CHF / CH0115484708 / A1W5GR / Generali Investments

100



## Largest positions



### Countries Currencies