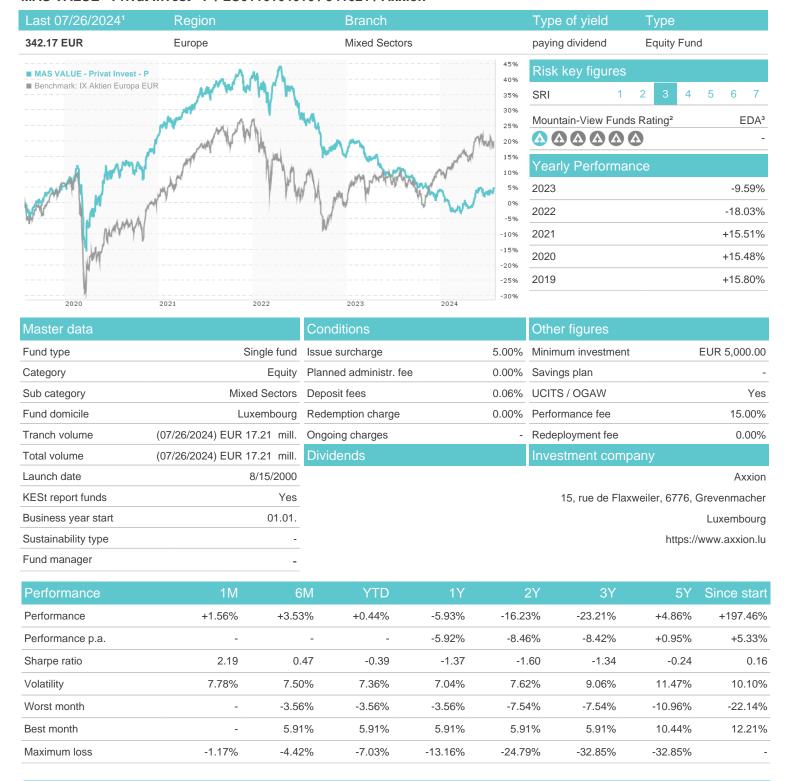

## MAS VALUE - Privat Invest - P / LU0116164616 / 941021 / Axxion



## Distribution permissior

Germany

<sup>1</sup> Important note on update status: The displayed date refers exclusively to the calculation of the NAV.

<sup>2</sup> The Mountain-View Data Fund Rating calculates a computative ranking for funds using yield, volatility and trend data. For more information visit MVD Funds Rating

<sup>3</sup> Displays the Ethical-Dynamical Ratio calculated according to standard criteria. The maximum value is 100. For more information visit EDA



## MAS VALUE - Privat Invest - P / LU0116164616 / 941021 / Axxion