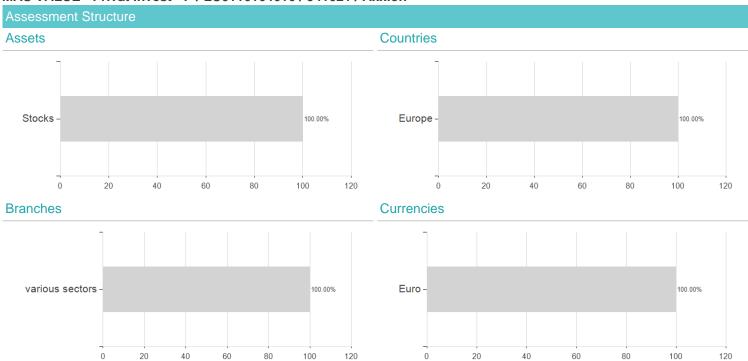

## MAS VALUE - Privat Invest - P / LU0116164616 / 941021 / Axxion



## Distribution permissior

Germany

<sup>1</sup> Important note on update status: The displayed date refers exclusively to the calculation of the NAV.

<sup>2</sup> The Mountain-View Data Fund Rating calculates a computative ranking for funds using yield, volatility and trend data. For more information visit MVD Funds Rating

<sup>3</sup> Displays the Ethical-Dynamical Ratio calculated according to standard criteria. The maximum value is 100. For more information visit EDA



## MAS VALUE - Privat Invest - P / LU0116164616 / 941021 / Axxion