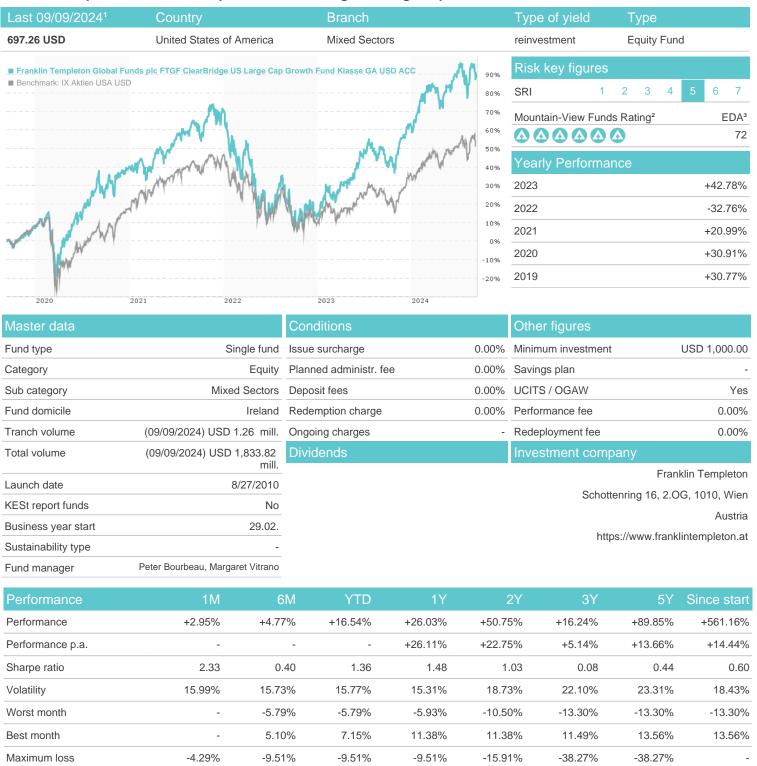

# Franklin Templeton Global Funds plc FTGF ClearBridge US Large Cap Growth Fund Klasse GA USD ACC /

Austria, Germany, Switzerland, United Kingdom, Czech Republic

<sup>1</sup> Important note on update status: The displayed date refers exclusively to the calculation of the NAV.
2 The Mountain-View Data Fund Rating calculates a computative ranking for funds using yield, volatility and trend data. For more information visit MVD Funds Rating

## Franklin Templeton Global Funds plc FTGF ClearBridge US Large Cap Growth Fund Klasse GA USD ACC /