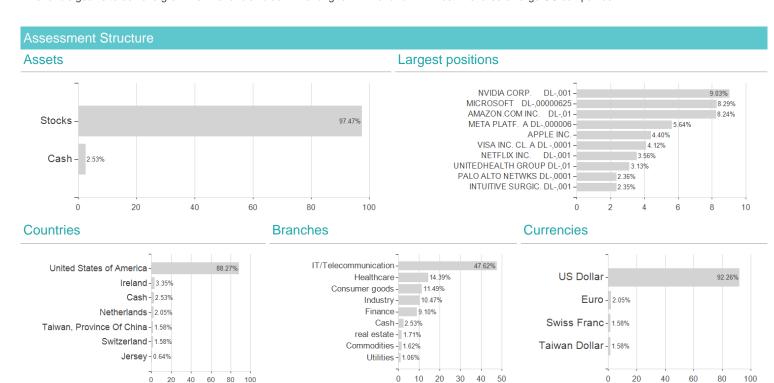

### Investment strategy

The fund's portfolio managers will try to focus on companies that have long-term consistent earnings growth and unique competitive positions and whose shares can be purchased for a reasonable price. The fund will typically invest in 35 to 65 companies.

#### Investment goal

The fund's goal is to achieve growth of the fund's value in the long term. The fund will invest in shares of large US companies.