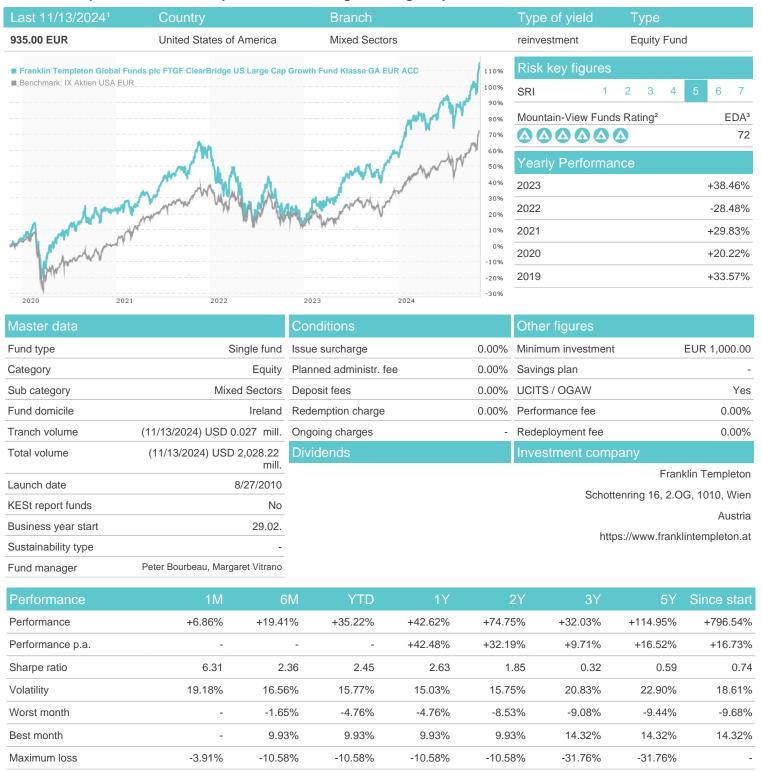

# Franklin Templeton Global Funds plc FTGF ClearBridge US Large Cap Growth Fund Klasse GA EUR ACC /

Austria, Germany, Switzerland, United Kingdom, Czech Republic

<sup>1</sup> Important note on update status: The displayed date refers exclusively to the calculation of the NAV.
2 The Mountain-View Data Fund Rating calculates a computative ranking for funds using yield, volatility and trend data. For more information visit MVD Funds Rating

## Franklin Templeton Global Funds plc FTGF ClearBridge US Large Cap Growth Fund Klasse GA EUR ACC /

The Fund will invest up to 70% in shares of large US companies. The Fund's investments will consist of common stocks and to a lesser extent preferred stock and equity-related securities issued by or related to large market capitalisation US companies, which are believed to afford attractive opportunities for investment growth. The Fund may also invest in aggregate up to 30% of its net asset value in money market Instruments, equity and equity related securities of US or non-US Companies irrespective of market capitalisation, debt securities, non-publicly traded securities and mortgagebacked or asset-