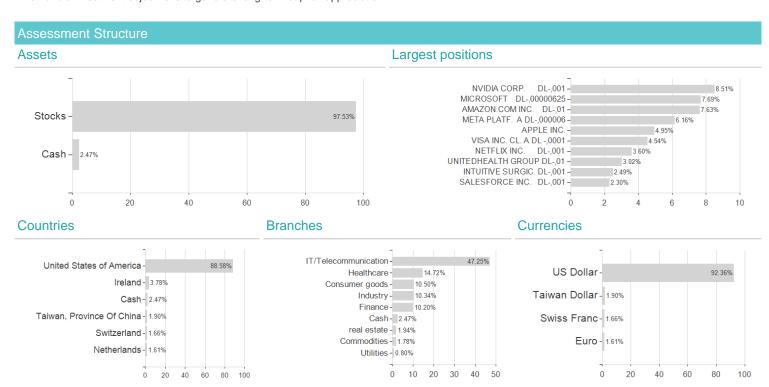

## Franklin Templeton Global Funds plc FTGF ClearBridge US Large Cap Growth Fund Klasse GA EUR ACC /

The Fund will invest up to 70% in shares of large US companies. The Fund's investments will consist of common stocks and to a lesser extent preferred stock and equity-related securities issued by or related to large market capitalisation US companies, which are believed to afford attractive opportunities for investment growth. The Fund may also invest in aggregate up to 30% of its net asset value in money market Instruments, equity and equity related securities of US or non-US Companies irrespective of market capitalisation, debt securities, non-publicly traded securities and mortgagebacked or asset-