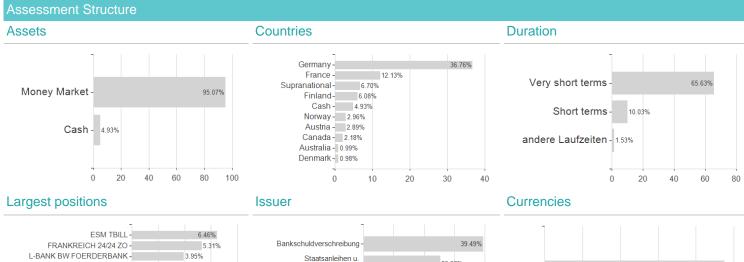

## ODDO BHF Money Market CI-EUR / DE000A0YCBR6 / A0YCBR / ODDO BHF AM GmbH



## Distribution permission

Austria, Germany, Switzerland

<sup>1</sup> Important note on update status: The displayed date refers exclusively to the calculation of the NAV.
2 The Mountain-View Data Fund Rating calculates a computative ranking for funds using yield, volatility and trend data. For more information visit MVD Funds Rating

<sup>3</sup> Displays the Ethical-Dynamical Ratio calculated according to standard criteria. The maximum value is 100. For more information visit EDA





## ODDO BHF Money Market CI-EUR / DE000A0YCBR6 / A0YCBR / ODDO BHF AM GmbH