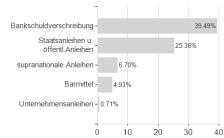

## ODDO BHF Money Market CI-EUR / DE000A0YCBR6 / A0YCBR / ODDO BHF AM GmbH



## Distribution permission

Austria, Germany, Switzerland

<sup>1</sup> Important note on update status: The displayed date refers exclusively to the calculation of the NAV.
2 The Mountain-View Data Fund Rating calculates a computative ranking for funds using yield, volatility and trend data. For more information visit MVD Funds Rating

<sup>3</sup> Displays the Ethical-Dynamical Ratio calculated according to standard criteria. The maximum value is 100. For more information visit EDA





## ODDO BHF Money Market CI-EUR / DE000A0YCBR6 / A0YCBR / ODDO BHF AM GmbH