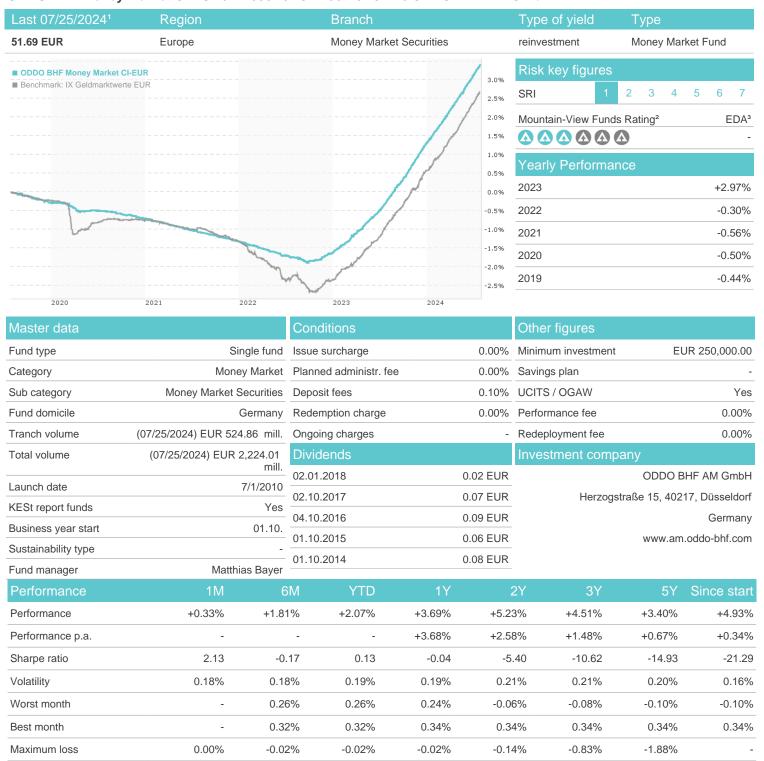

## ODDO BHF Money Market CI-EUR / DE000A0YCBR6 / A0YCBR / ODDO BHF AM GmbH

## Distribution permission

Austria, Germany, Switzerland

<sup>1</sup> Important note on update status: The displayed date refers exclusively to the calculation of the NAV.
2 The Mountain-View Data Fund Rating calculates a computative ranking for funds using yield, volatility and trend data. For more information visit MVD Funds Rating

<sup>3</sup> Displays the Ethical-Dynamical Ratio calculated according to standard criteria. The maximum value is 100. For more information visit EDA