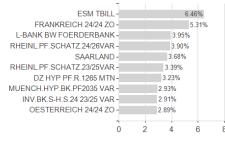

## ODDO BHF Money Market CI-EUR / DE000A0YCBR6 / A0YCBR / ODDO BHF AM GmbH



## Distribution permission

Austria, Germany, Switzerland

<sup>1</sup> Important note on update status: The displayed date refers exclusively to the calculation of the NAV.
2 The Mountain-View Data Fund Rating calculates a computative ranking for funds using yield, volatility and trend data. For more information visit MVD Funds Rating

<sup>3</sup> Displays the Ethical-Dynamical Ratio calculated according to standard criteria. The maximum value is 100. For more information visit EDA





## ODDO BHF Money Market CI-EUR / DE000A0YCBR6 / A0YCBR / ODDO BHF AM GmbH