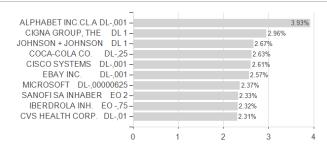

| -30.96%       | -                                                                    |

Austria, Germany, Switzerland, United Kingdom, Luxembourg, Czech Republic

<sup>1</sup> Important note on update status: The displayed date refers exclusively to the calculation of the NAV.
2 The Mountain-View Data Fund Rating calculates a computative ranking for funds using yield, volatility and trend data. For more information visit MVD Funds Rating
3 Displays the Ethical-Dynamical Ratio calculated according to standard criteria. The maximum value is 100. For more information visit EDA





# Nordea 1 - Global Stable Equity Fund - Euro Hedged - E - EUR / LU0278530729 / A0LGS5 / Nordea Inv. Funds

100



## Largest positions



Currencies Countries **Branches** 



20