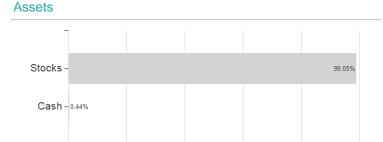

| 8% -18.98%                                                                                      | -30.96%       | -                                                                    |

Austria, Germany, Switzerland, United Kingdom, Luxembourg, Czech Republic

<sup>1</sup> Important note on update status: The displayed date refers exclusively to the calculation of the NAV.
2 The Mountain-View Data Fund Rating calculates a computative ranking for funds using yield, volatility and trend data. For more information visit MVD Funds Rating
3 Displays the Ethical-Dynamical Ratio calculated according to standard criteria. The maximum value is 100. For more information visit EDA





# Nordea 1 - Global Stable Equity Fund - Euro Hedged - E - EUR / LU0278530729 / A0LGS5 / Nordea Inv. Funds

100



## Largest positions



Currencies Countries **Branches** 



20