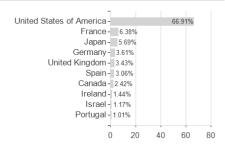

| -30.96%       | -                                                                    |

Austria, Germany, Switzerland, United Kingdom, Luxembourg, Czech Republic

<sup>1</sup> Important note on update status: The displayed date refers exclusively to the calculation of the NAV.
2 The Mountain-View Data Fund Rating calculates a computative ranking for funds using yield, volatility and trend data. For more information visit MVD Funds Rating
3 Displays the Ethical-Dynamical Ratio calculated according to standard criteria. The maximum value is 100. For more information visit EDA





# Nordea 1 - Global Stable Equity Fund - Euro Hedged - E - EUR / LU0278530729 / A0LGS5 / Nordea Inv. Funds

100



## Largest positions



Currencies Countries **Branches** 



20