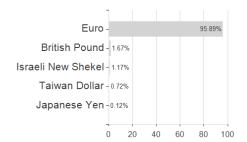

| -30.96%       | -                                                                    |

Austria, Germany, Switzerland, United Kingdom, Luxembourg, Czech Republic

<sup>1</sup> Important note on update status: The displayed date refers exclusively to the calculation of the NAV.
2 The Mountain-View Data Fund Rating calculates a computative ranking for funds using yield, volatility and trend data. For more information visit MVD Funds Rating
3 Displays the Ethical-Dynamical Ratio calculated according to standard criteria. The maximum value is 100. For more information visit EDA





# Nordea 1 - Global Stable Equity Fund - Euro Hedged - E - EUR / LU0278530729 / A0LGS5 / Nordea Inv. Funds

100



## Largest positions



Currencies Countries **Branches** 



20