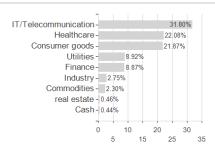

| -30.96%       | -                                                                    |

Austria, Germany, Switzerland, United Kingdom, Luxembourg, Czech Republic

<sup>1</sup> Important note on update status: The displayed date refers exclusively to the calculation of the NAV.
2 The Mountain-View Data Fund Rating calculates a computative ranking for funds using yield, volatility and trend data. For more information visit MVD Funds Rating
3 Displays the Ethical-Dynamical Ratio calculated according to standard criteria. The maximum value is 100. For more information visit EDA





# Nordea 1 - Global Stable Equity Fund - Euro Hedged - E - EUR / LU0278530729 / A0LGS5 / Nordea Inv. Funds

100



## Largest positions



Currencies Countries **Branches** 



20