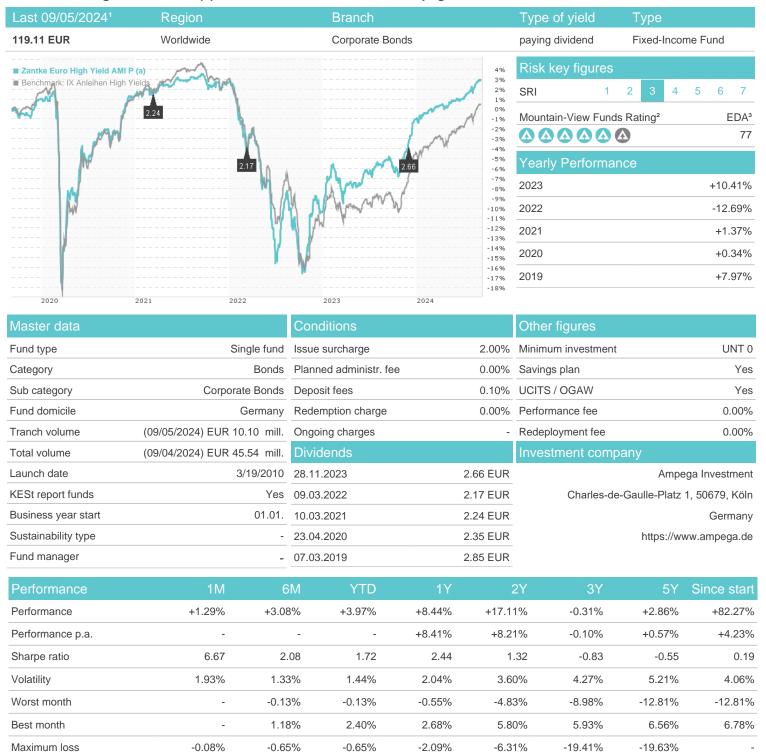

## Zantke Euro High Yield AMI P (a) / DE000A0YAX56 / A0YAX5 / Ampega Investment

## Distribution permission

Germany, Czech Republic

<sup>1</sup> Important note on update status: The displayed date refers exclusively to the calculation of the NAV.
2 The Mountain-View Data Fund Rating calculates a computative ranking for funds using yield, volatility and trend data. For more information visit MVD Funds Rating

<sup>3</sup> Displays the Ethical-Dynamical Ratio calculated according to standard criteria. The maximum value is 100. For more information visit EDA

60

100