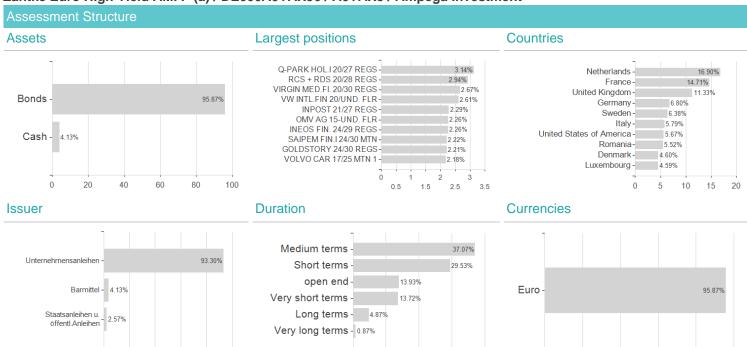

## Zantke Euro High Yield AMI P (a) / DE000A0YAX56 / A0YAX5 / Ampega Investment



## Distribution permission

Germany, Czech Republic

<sup>1</sup> Important note on update status: The displayed date refers exclusively to the calculation of the NAV.
2 The Mountain-View Data Fund Rating calculates a computative ranking for funds using yield, volatility and trend data. For more information visit MVD Funds Rating

<sup>3</sup> Displays the Ethical-Dynamical Ratio calculated according to standard criteria. The maximum value is 100. For more information visit EDA





60

100

## Zantke Euro High Yield AMI P (a) / DE000A0YAX56 / A0YAX5 / Ampega Investment