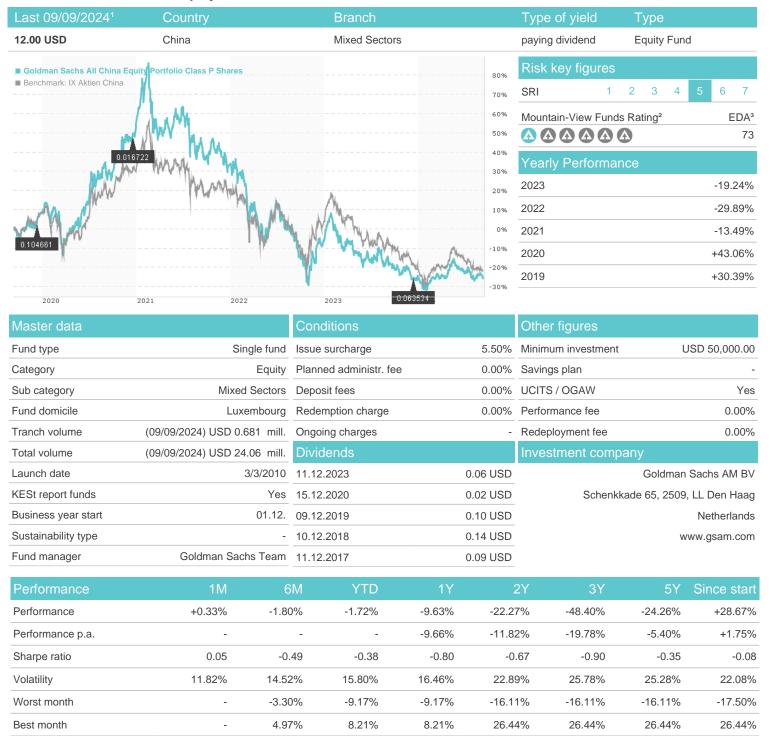

## Goldman Sachs All China Equity Portfolio Class P Shares / LU0404926668 / A0RK48 / Goldman Sachs AM BV

## Distribution permission

Maximum loss

Austria, Germany, Switzerland, United Kingdom, Luxembourg, Czech Republic

-3.30%

-13.32%

-13.32%

-17.51%

-36.91%

-53.62%

<sup>1</sup> Important note on update status: The displayed date refers exclusively to the calculation of the NAV.
2 The Mountain-View Data Fund Rating calculates a computative ranking for funds using yield, volatility and trend data. For more information visit MVD Funds Rating

<sup>3</sup> Displays the Ethical-Dynamical Ratio calculated according to standard criteria. The maximum value is 100. For more information visit EDA