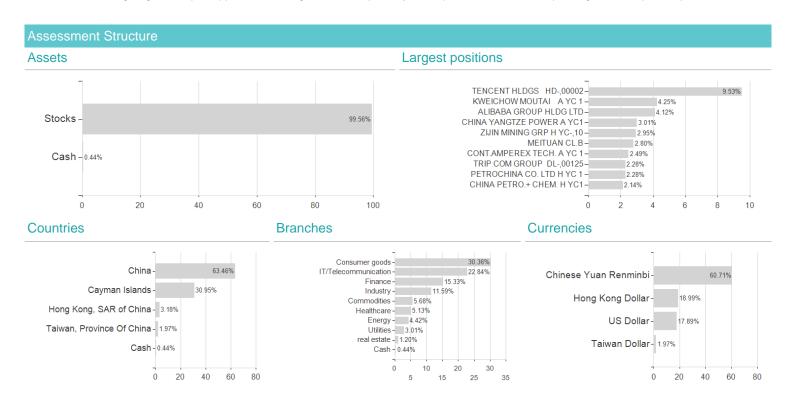

, Luxembourg, Czech Republic

-3.30%

-13.32%

-13.32%

-17.51%

-36.91%

-53.62%

<sup>1</sup> Important note on update status: The displayed date refers exclusively to the calculation of the NAV.
2 The Mountain-View Data Fund Rating calculates a computative ranking for funds using yield, volatility and trend data. For more information visit MVD Funds Rating

<sup>3</sup> Displays the Ethical-Dynamical Ratio calculated according to standard criteria. The maximum value is 100. For more information visit EDA





## Goldman Sachs All China Equity Portfolio Class P Shares / LU0404926668 / A0RK48 / Goldman Sachs AM BV

## Investment goal

For investors seeking long-term capital appreciation through investment primarily in companies established or operating in the People's Republic of China.