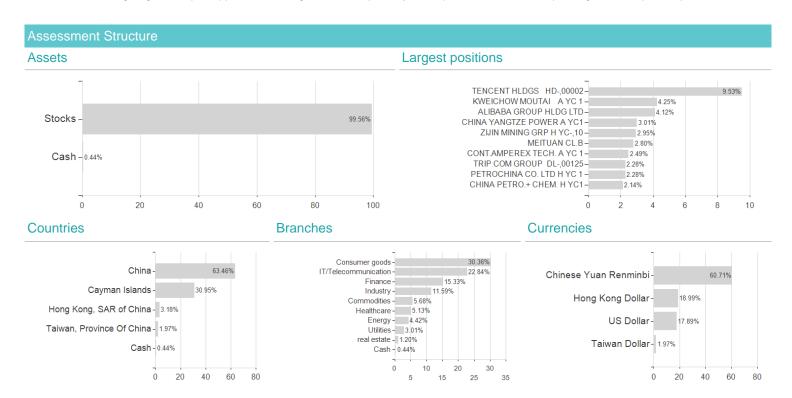

ibution permission

Austria, Germany, Switzerland, United Kingdom, Luxembourg

<sup>1</sup> Important note on update status: The displayed date refers exclusively to the calculation of the NAV.
2 The Mountain-View Data Fund Rating calculates a computative ranking for funds using yield, volatility and trend data. For more information visit MVD Funds Rating

<sup>3</sup> Displays the Ethical-Dynamical Ratio calculated according to standard criteria. The maximum value is 100. For more information visit EDA





## Goldman Sachs All China Equity Portfolio Base Shares (Acc.) / LU0404923640 / A0RK4X / Goldman Sachs AM BV

## Investment goal

For investors seeking long-term capital appreciation through investment primarily in companies established or operating in the People's Republic of China.