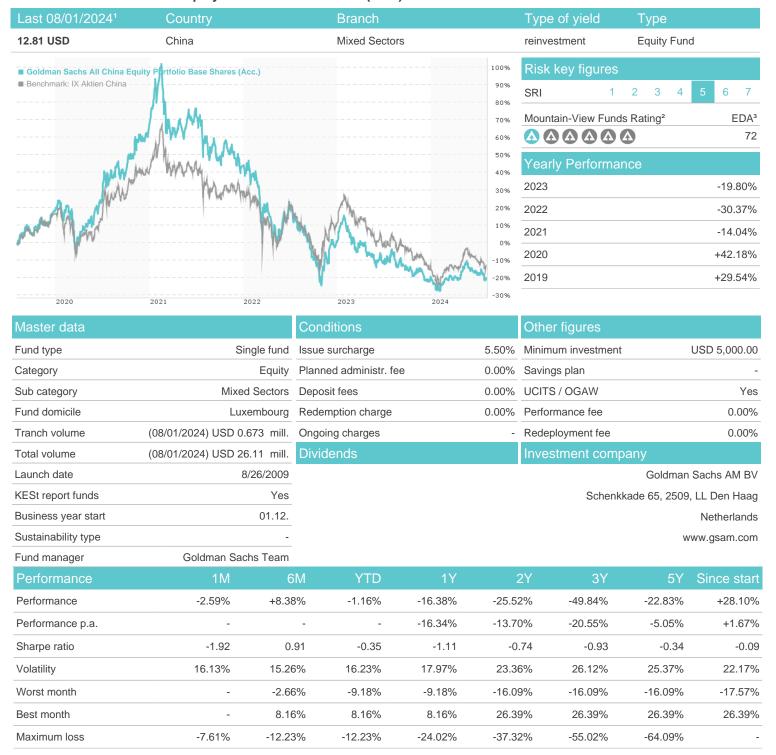

## Goldman Sachs All China Equity Portfolio Base Shares (Acc.) / LU0404923640 / A0RK4X / Goldman Sachs AM BV

## Distribution permission

Austria, Germany, Switzerland, United Kingdom, Luxembourg

<sup>1</sup> Important note on update status: The displayed date refers exclusively to the calculation of the NAV.
2 The Mountain-View Data Fund Rating calculates a computative ranking for funds using yield, volatility and trend data. For more information visit MVD Funds Rating

<sup>3</sup> Displays the Ethical-Dynamical Ratio calculated according to standard criteria. The maximum value is 100. For more information visit EDA