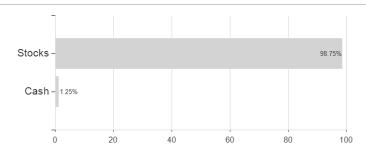

## Goldman Sachs Global Equity Impact Opportunities - I Cap EUR / LU0250161907 / A0ML94 / Goldman Sachs AM BV



#### Distribution permission

Austria, Germany, Switzerland

<sup>1</sup> Important note on update status: The displayed date refers exclusively to the calculation of the NAV.

<sup>2</sup> The Mountain-View Data Fund Rating calculates a computative ranking for funds using yield, volatility and trend data. For more information visit MVD Funds Rating

<sup>3</sup> Displays the Ethical-Dynamical Ratio calculated according to standard criteria. The maximum value is 100. For more information visit EDA





## Goldman Sachs Global Equity Impact Opportunities - I Cap EUR / LU0250161907 / A0ML94 / Goldman Sachs AM BV









# Largest positions



#### **Branches** Countries Currencies