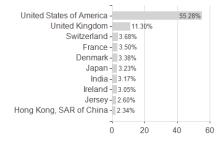

Goldman Sachs Global Equity Impact Opportunities - I Cap EUR / LU0250161907 / A0ML94 / Goldman Sachs AM BV



#### Distribution permission

Austria, Germany, Switzerland

<sup>1</sup> Important note on update status: The displayed date refers exclusively to the calculation of the NAV.

<sup>2</sup> The Mountain-View Data Fund Rating calculates a computative ranking for funds using yield, volatility and trend data. For more information visit MVD Funds Rating

<sup>3</sup> Displays the Ethical-Dynamical Ratio calculated according to standard criteria. The maximum value is 100. For more information visit EDA





## Goldman Sachs Global Equity Impact Opportunities - I Cap EUR / LU0250161907 / A0ML94 / Goldman Sachs AM BV









# Largest positions



#### **Branches** Countries Currencies