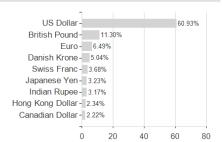

man Sachs Global Equity Impact Opportunities - I Cap EUR / LU0250161907 / A0ML94 / Goldman Sachs AM BV



#### Distribution permission

Austria, Germany, Switzerland

<sup>1</sup> Important note on update status: The displayed date refers exclusively to the calculation of the NAV.

<sup>2</sup> The Mountain-View Data Fund Rating calculates a computative ranking for funds using yield, volatility and trend data. For more information visit MVD Funds Rating

<sup>3</sup> Displays the Ethical-Dynamical Ratio calculated according to standard criteria. The maximum value is 100. For more information visit EDA





## Goldman Sachs Global Equity Impact Opportunities - I Cap EUR / LU0250161907 / A0ML94 / Goldman Sachs AM BV









# Largest positions



#### **Branches** Countries Currencies