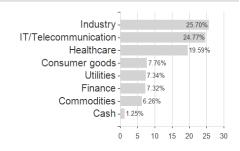

ldman Sachs Global Equity Impact Opportunities - I Cap EUR / LU0250161907 / A0ML94 / Goldman Sachs AM BV



#### Distribution permission

Austria, Germany, Switzerland

<sup>1</sup> Important note on update status: The displayed date refers exclusively to the calculation of the NAV.

<sup>2</sup> The Mountain-View Data Fund Rating calculates a computative ranking for funds using yield, volatility and trend data. For more information visit MVD Funds Rating

<sup>3</sup> Displays the Ethical-Dynamical Ratio calculated according to standard criteria. The maximum value is 100. For more information visit EDA





## Goldman Sachs Global Equity Impact Opportunities - I Cap EUR / LU0250161907 / A0ML94 / Goldman Sachs AM BV









# Largest positions



#### **Branches** Countries Currencies