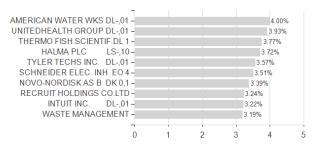

## Goldman Sachs Global Equity Impact Opportunities - I Cap EUR / LU0250161907 / A0ML94 / Goldman Sachs AM BV



#### Distribution permission

Austria, Germany, Switzerland

<sup>1</sup> Important note on update status: The displayed date refers exclusively to the calculation of the NAV.

<sup>2</sup> The Mountain-View Data Fund Rating calculates a computative ranking for funds using yield, volatility and trend data. For more information visit MVD Funds Rating

<sup>3</sup> Displays the Ethical-Dynamical Ratio calculated according to standard criteria. The maximum value is 100. For more information visit EDA





## Goldman Sachs Global Equity Impact Opportunities - I Cap EUR / LU0250161907 / A0ML94 / Goldman Sachs AM BV









# Largest positions



#### **Branches** Countries Currencies