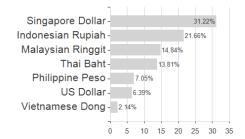

G6 / JPMorgan AM (EU)



## Distribution permission

Maximum loss

Austria, Germany, Switzerland, United Kingdom, Luxembourg, Czech Republic

-4.28%

-4.80%

-5.98%

-5.98%

-14.48%

-19.25%

-39.92%

<sup>1</sup> Important note on update status: The displayed date refers exclusively to the calculation of the NAV.

The Montain-View Data Fund Rating calculates a computative ranking for funds sating vield, volatility and trend data. For more information visit MVD Funds Rating

<sup>3</sup> Displays the Ethical-Dynamical Ratio calculated according to standard criteria. The maximum value is 100. For more information visit





# JPMorgan Funds - ASEAN Equity Fund C (acc) - USD / LU0441851648 / A0X9G6 / JPMorgan AM (EU)







### Largest positions



### Countries **Branches** Currencies