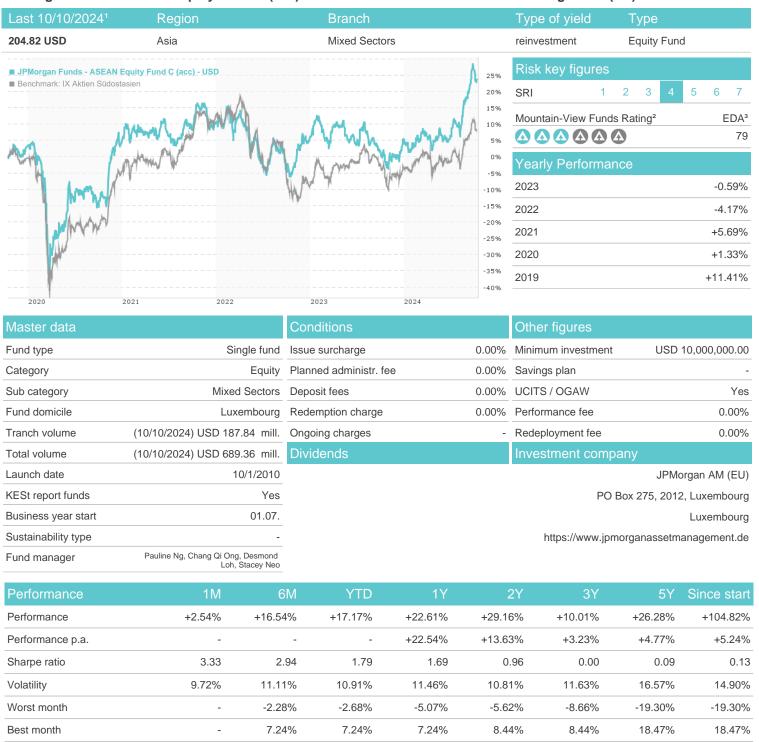

-19.25%

-39.92%

<sup>1</sup> Important note on update status: The displayed date refers exclusively to the calculation of the NAV.

The Montain-View Data Fund Rating calculates a computative ranking for funds sating vield, volatility and trend data. For more information visit MVD Funds Rating