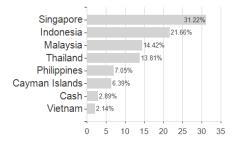

A0X9G6 / JPMorgan AM (EU)



## Distribution permission

Maximum loss

Austria, Germany, Switzerland, United Kingdom, Luxembourg, Czech Republic

-4.28%

-4.80%

-5.98%

-5.98%

-14.48%

-19.25%

-39.92%

<sup>1</sup> Important note on update status: The displayed date refers exclusively to the calculation of the NAV.

The Montain-View Data Fund Rating calculates a computative ranking for funds sating vield, volatility and trend data. For more information visit MVD Funds Rating

<sup>3</sup> Displays the Ethical-Dynamical Ratio calculated according to standard criteria. The maximum value is 100. For more information visit





# JPMorgan Funds - ASEAN Equity Fund C (acc) - USD / LU0441851648 / A0X9G6 / JPMorgan AM (EU)







### Largest positions



### Countries **Branches** Currencies