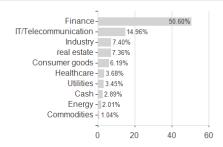

X9G6 / JPMorgan AM (EU)



## Distribution permission

Maximum loss

Austria, Germany, Switzerland, United Kingdom, Luxembourg, Czech Republic

-4.28%

-4.80%

-5.98%

-5.98%

-14.48%

-19.25%

-39.92%

<sup>1</sup> Important note on update status: The displayed date refers exclusively to the calculation of the NAV.

The Montain-View Data Fund Rating calculates a computative ranking for funds sating vield, volatility and trend data. For more information visit MVD Funds Rating

<sup>3</sup> Displays the Ethical-Dynamical Ratio calculated according to standard criteria. The maximum value is 100. For more information visit





# JPMorgan Funds - ASEAN Equity Fund C (acc) - USD / LU0441851648 / A0X9G6 / JPMorgan AM (EU)







### Largest positions



### Countries **Branches** Currencies