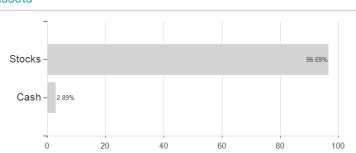

JPMorgan Funds - ASEAN Equity Fund C (acc) - USD / LU0441851648 / A0X9G6 / JPMorgan AM (EU)



## Distribution permission

Maximum loss

Austria, Germany, Switzerland, United Kingdom, Luxembourg, Czech Republic

-4.28%

-4.80%

-5.98%

-5.98%

-14.48%

-19.25%

-39.92%

<sup>1</sup> Important note on update status: The displayed date refers exclusively to the calculation of the NAV.

The Montain-View Data Fund Rating calculates a computative ranking for funds sating vield, volatility and trend data. For more information visit MVD Funds Rating

<sup>3</sup> Displays the Ethical-Dynamical Ratio calculated according to standard criteria. The maximum value is 100. For more information visit





# JPMorgan Funds - ASEAN Equity Fund C (acc) - USD / LU0441851648 / A0X9G6 / JPMorgan AM (EU)







### Largest positions



### Countries **Branches** Currencies