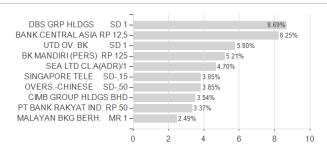

uity Fund C (acc) - USD / LU0441851648 / A0X9G6 / JPMorgan AM (EU)



## Distribution permission

Maximum loss

Austria, Germany, Switzerland, United Kingdom, Luxembourg, Czech Republic

-4.28%

-4.80%

-5.98%

-5.98%

-14.48%

-19.25%

-39.92%

<sup>1</sup> Important note on update status: The displayed date refers exclusively to the calculation of the NAV.

The Montain-View Data Fund Rating calculates a computative ranking for funds sating vield, volatility and trend data. For more information visit MVD Funds Rating

<sup>3</sup> Displays the Ethical-Dynamical Ratio calculated according to standard criteria. The maximum value is 100. For more information visit





# JPMorgan Funds - ASEAN Equity Fund C (acc) - USD / LU0441851648 / A0X9G6 / JPMorgan AM (EU)







### Largest positions



### Countries **Branches** Currencies