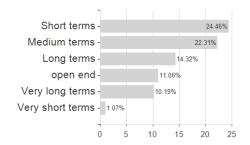

istribution permission

Maximum loss

Austria, Germany, Switzerland, United Kingdom, Czech Republic

-0.78%

-1.12%

-1.62%

-1.62%

-4.77%

-13.60%

-16.12%

<sup>1</sup> Important note on update status: The displayed date refers exclusively to the calculation of the NAV.

The Mountain-View Data Fund Rating calculates a computative ranking for funds using yield, volatility and trend data. For more information visit MVD Funds Rating

<sup>3</sup> Displays the Ethical-Dynamical Ratio calculated according to standard criteria. The maximum value is 100. For more information visit





# JPMorgan Funds - Flexible Credit Fund A (acc) - EUR (hedged) / LU0469576366 / A0YFED / JPMorgan AM (EU)

#### Assessment Structure





## Largest positions



### Countries



# Issuer Duration Currencies