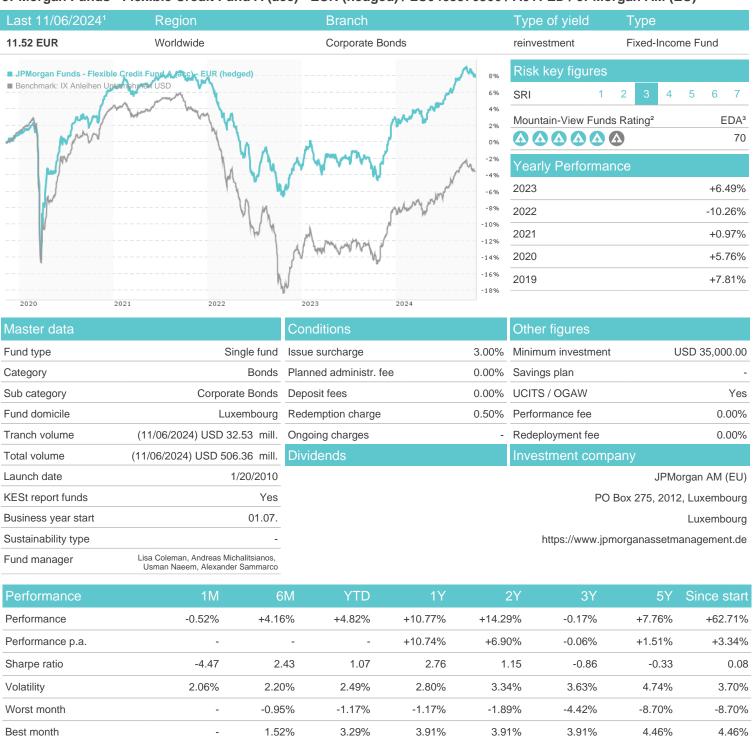

## JPMorgan Funds - Flexible Credit Fund A (acc) - EUR (hedged) / LU0469576366 / A0YFED / JPMorgan AM (EU)

#### Distribution permission

Maximum loss

Austria, Germany, Switzerland, United Kingdom, Czech Republic

-0.78%

-1.12%

-1.62%

-1.62%

-4.77%

-13.60%

-16.12%

<sup>1</sup> Important note on update status: The displayed date refers exclusively to the calculation of the NAV.

The Mountain-View Data Fund Rating calculates a computative ranking for funds using yield, volatility and trend data. For more information visit MVD Funds Rating