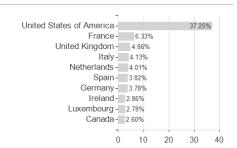

0YFED / JPMorgan AM (EU)



#### Distribution permission

Maximum loss

Austria, Germany, Switzerland, United Kingdom, Czech Republic

-0.78%

-1.12%

-1.62%

-1.62%

-4.77%

-13.60%

-16.12%

<sup>1</sup> Important note on update status: The displayed date refers exclusively to the calculation of the NAV.

The Mountain-View Data Fund Rating calculates a computative ranking for funds using yield, volatility and trend data. For more information visit MVD Funds Rating

<sup>3</sup> Displays the Ethical-Dynamical Ratio calculated according to standard criteria. The maximum value is 100. For more information visit





# JPMorgan Funds - Flexible Credit Fund A (acc) - EUR (hedged) / LU0469576366 / A0YFED / JPMorgan AM (EU)

#### Assessment Structure





## Largest positions



### Countries



# Issuer Duration Currencies