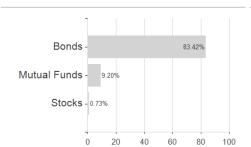

A (acc) - EUR (hedged) / LU0469576366 / A0YFED / JPMorgan AM (EU)



#### Distribution permission

Maximum loss

Austria, Germany, Switzerland, United Kingdom, Czech Republic

-0.78%

-1.12%

-1.62%

-1.62%

-4.77%

-13.60%

-16.12%

<sup>1</sup> Important note on update status: The displayed date refers exclusively to the calculation of the NAV.

The Mountain-View Data Fund Rating calculates a computative ranking for funds using yield, volatility and trend data. For more information visit MVD Funds Rating

<sup>3</sup> Displays the Ethical-Dynamical Ratio calculated according to standard criteria. The maximum value is 100. For more information visit





# JPMorgan Funds - Flexible Credit Fund A (acc) - EUR (hedged) / LU0469576366 / A0YFED / JPMorgan AM (EU)

#### Assessment Structure





## Largest positions



### Countries



# Issuer Duration Currencies