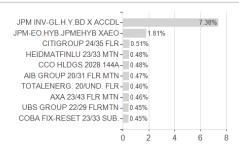

LU0469576366 / A0YFED / JPMorgan AM (EU)



#### Distribution permission

Maximum loss

Austria, Germany, Switzerland, United Kingdom, Czech Republic

-0.78%

-1.12%

-1.62%

-1.62%

-4.77%

-13.60%

-16.12%

<sup>1</sup> Important note on update status: The displayed date refers exclusively to the calculation of the NAV.

The Mountain-View Data Fund Rating calculates a computative ranking for funds using yield, volatility and trend data. For more information visit MVD Funds Rating

<sup>3</sup> Displays the Ethical-Dynamical Ratio calculated according to standard criteria. The maximum value is 100. For more information visit





# JPMorgan Funds - Flexible Credit Fund A (acc) - EUR (hedged) / LU0469576366 / A0YFED / JPMorgan AM (EU)

#### Assessment Structure





## Largest positions



### Countries



# Issuer Duration Currencies