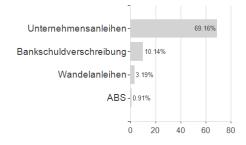

Distribution permission

Maximum loss

Austria, Germany, Switzerland, United Kingdom, Czech Republic

-0.78%

-1.12%

-1.62%

-1.62%

-4.77%

-13.60%

-16.12%

<sup>1</sup> Important note on update status: The displayed date refers exclusively to the calculation of the NAV.

The Mountain-View Data Fund Rating calculates a computative ranking for funds using yield, volatility and trend data. For more information visit MVD Funds Rating

<sup>3</sup> Displays the Ethical-Dynamical Ratio calculated according to standard criteria. The maximum value is 100. For more information visit





# JPMorgan Funds - Flexible Credit Fund A (acc) - EUR (hedged) / LU0469576366 / A0YFED / JPMorgan AM (EU)

#### Assessment Structure





## Largest positions



### Countries



# Issuer Duration Currencies