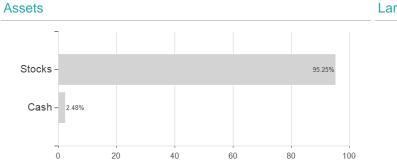

## BNP Paribas Funds Euro Defensive Equity Classic Distribution / LU0360646763 / A0PBVJ / BNP PARIBAS AM (LU)

Countries Branches Currencies