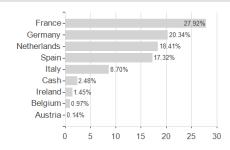

Austria, Germany, Switzerland, United Kingdom, Luxembourg, Czech Republic

<sup>1</sup> Important note on update status: The displayed date refers exclusively to the calculation of the NAV.
2 The Mountain-View Data Fund Rating calculates a computative ranking for funds using yield, volatility and trend data. For more information visit MVD Funds Rating
3 Displays the Ethical-Dynamical Ratio calculated according to standard criteria. The maximum value is 100. For more information visit EDA

## BNP Paribas Funds Euro Defensive Equity Classic Distribution / LU0360646763 / A0PBVJ / BNP PARIBAS AM (LU)

Countries Branches Currencies