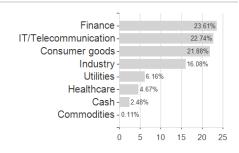

## BNP Paribas Funds Euro Defensive Equity Classic Distribution / LU0360646763 / A0PBVJ / BNP PARIBAS AM (LU)

Countries Branches Currencies