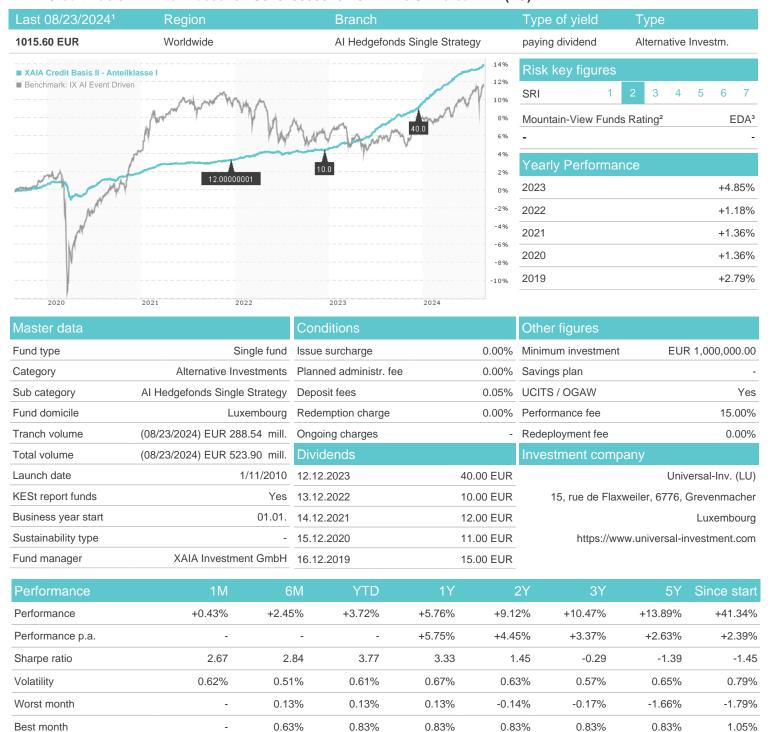

## XAIA Credit Basis II - Anteilklasse I / LU0462885301 / A0YDMY / Universal-Inv. (LU)

## Distribution permission

Austria, Germany

Maximum loss

-0.04%

-0.09%

-0.16%

-0.16%

-0.34%

-0.34%

-2.00%

<sup>1</sup> Important note on update status: The displayed date refers exclusively to the calculation of the NAV.
2 The Mountain-View Data Fund Rating calculates a computative ranking for funds using yield, volatility and trend data. For more information visit MVD Funds Rating

<sup>3</sup> Displays the Ethical-Dynamical Ratio calculated according to standard criteria. The maximum value is 100. For more information visit EDA

10

20

40