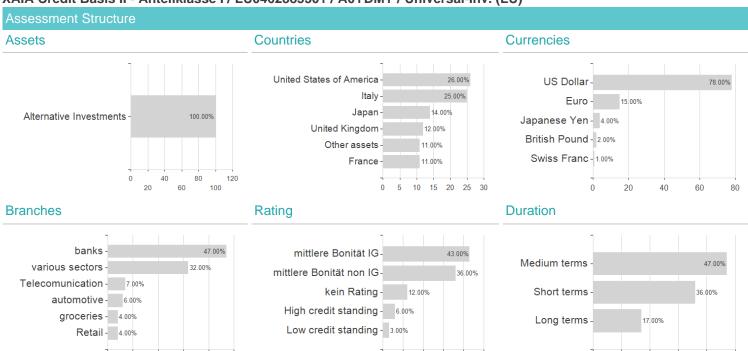

## XAIA Credit Basis II - Anteilklasse I / LU0462885301 / A0YDMY / Universal-Inv. (LU)

50

20 30 40