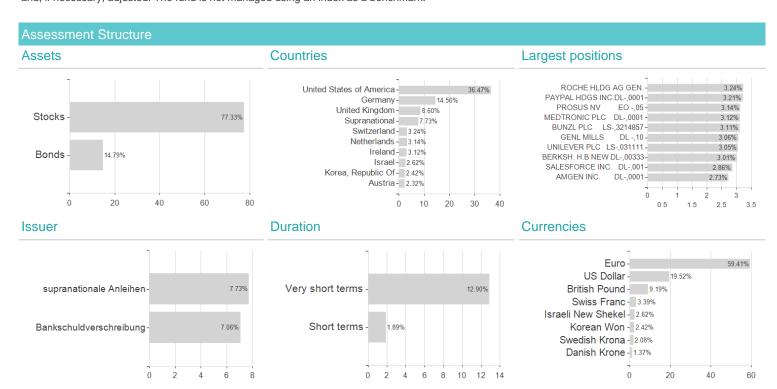

## Investment strategy

The fund invests its assets in all kinds of securities, including shares, bonds, money market instruments, certificates, other funds and fixed-term deposits. Investments in certificates representing goods (e.g. precious metals, commodities) may not exceed 20% of the fund's assets. The proportion invested in shares, equity funds and equity-like transferable securities may amount to up to 100% of the fund's net assets. The fund is a balanced fund and continuously invests at least 25% of its assets in equity investments in accordance with its investment conditions. The fund may not invest more than 10% of its assets in other funds. The fund may employ financial instruments, the value of which is dependent on future prices of other assets ("derivatives") to hedge or increase assets.

### Investment goa

The investment objective of the fund is to achieve appropriate capital growth in the fund currency or share class currency, while taking into account the criteria of sustainability, value retention, capital preservation and liquidity of the fund's assets. The fund is actively managed. The composition of the portfolio is determined by the fund manager solely in accordance with the criteria laid down in the investment objectives / the investment policy, is regularly reviewed and, if necessary, adjusted. The fund is not managed using an index as a benchmark.