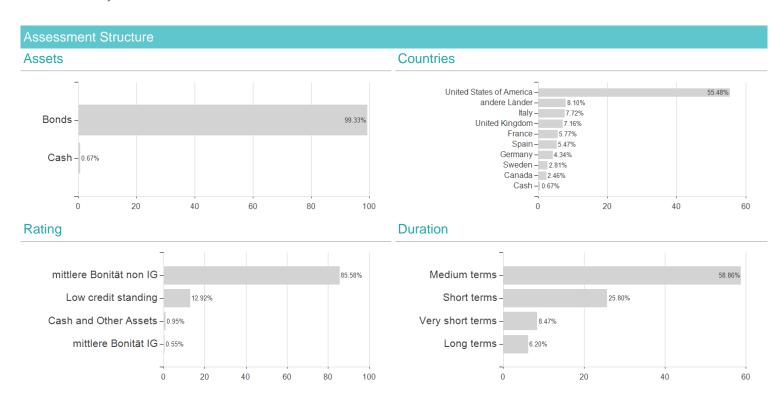

tus: The displayed date refers exclusively to the calculation of the NAV.
2 The Mountain-View Data Fund Rating calculates a computative ranking for funds using yield, volatility and trend data. For more information visit MVD Funds Rating

<sup>3</sup> Displays the Ethical-Dynamical Ratio calculated according to standard criteria. The maximum value is 100. For more information visit EDA





## Pictet - Global High Yield - R USD / LU0448623362 / A0YGKE / Pictet AM (EU)

## Investment goal

The sub-fund seeks capital growth by investing primarily in a diversified portfolio of high-yield, lower-quality bonds. The investments may be made on all markets but mainly in securities traded on the US domestic market or securities from issuers whose domicile or main business is in the United States.