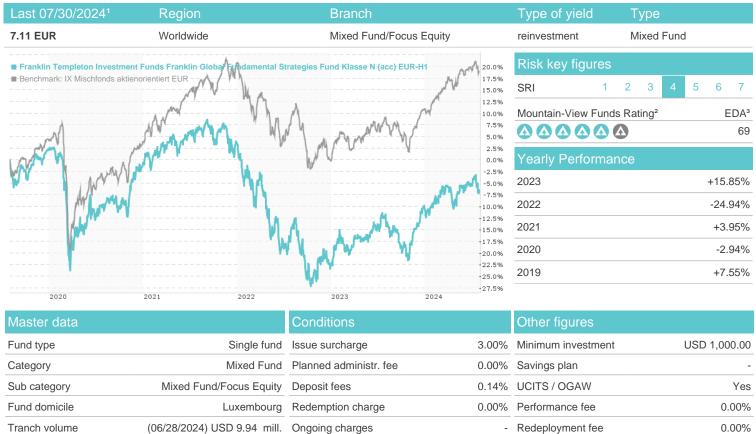

## Franklin Templeton Investment Funds Franklin Global Fundamental Strategies Fund Klasse N (acc) EUR-H1 /

Franklin Templeton

Schottenring 16, 2.OG, 1010, Wien

Austria

https://www.franklintempleton.at

| Fund type           | Single fund                                          |  |  |  |  |
|---------------------|------------------------------------------------------|--|--|--|--|
| Category            | Mixed Fund                                           |  |  |  |  |
| Sub category        | Mixed Fund/Focus Equity                              |  |  |  |  |
| Fund domicile       | Luxembourg                                           |  |  |  |  |
| Tranch volume       | (06/28/2024) USD 9.94 mill.                          |  |  |  |  |
| Total volume        | (06/28/2024) USD 1,087.31<br>mill.                   |  |  |  |  |
| Launch date         | 5/15/2008                                            |  |  |  |  |
| KESt report funds   | Yes                                                  |  |  |  |  |
| Business year start | 01.07.                                               |  |  |  |  |
| Sustainability type | -                                                    |  |  |  |  |
| Fund manager        | Marzena Hofrichter, Wylie Tollette,<br>Thomas Nelson |  |  |  |  |
|                     |                                                      |  |  |  |  |

| 1M     | 6M                                  | YTD                                                  | 1Y                                                                                  | 2Y                                                                                                                                                                                                                                                                                    | 3Y                                                                                                                                                                                                                                                                                                                                                  | 5Y                                                                                                                                                                                                                                                                                                                                                                                                                                                                                                   | Since start                                                                                                                                                                                                                                                                                                                                                                                                                                                                                                                                                                                                  |
|--------|-------------------------------------|------------------------------------------------------|-------------------------------------------------------------------------------------|---------------------------------------------------------------------------------------------------------------------------------------------------------------------------------------------------------------------------------------------------------------------------------------|-----------------------------------------------------------------------------------------------------------------------------------------------------------------------------------------------------------------------------------------------------------------------------------------------------------------------------------------------------|------------------------------------------------------------------------------------------------------------------------------------------------------------------------------------------------------------------------------------------------------------------------------------------------------------------------------------------------------------------------------------------------------------------------------------------------------------------------------------------------------|--------------------------------------------------------------------------------------------------------------------------------------------------------------------------------------------------------------------------------------------------------------------------------------------------------------------------------------------------------------------------------------------------------------------------------------------------------------------------------------------------------------------------------------------------------------------------------------------------------------|
| -1.52% | +2.75%                              | +3.49%                                               | +5.33%                                                                              | +8.72%                                                                                                                                                                                                                                                                                | -12.33%                                                                                                                                                                                                                                                                                                                                             | -7.42%                                                                                                                                                                                                                                                                                                                                                                                                                                                                                               | +9.89%                                                                                                                                                                                                                                                                                                                                                                                                                                                                                                                                                                                                       |
| -      | -                                   | -                                                    | +5.33%                                                                              | +4.27%                                                                                                                                                                                                                                                                                | -4.29%                                                                                                                                                                                                                                                                                                                                              | -1.53%                                                                                                                                                                                                                                                                                                                                                                                                                                                                                               | +0.58%                                                                                                                                                                                                                                                                                                                                                                                                                                                                                                                                                                                                       |
| -1.93  | 0.20                                | 0.26                                                 | 0.17                                                                                | 0.05                                                                                                                                                                                                                                                                                  | -0.60                                                                                                                                                                                                                                                                                                                                               | -0.38                                                                                                                                                                                                                                                                                                                                                                                                                                                                                                | -0.25                                                                                                                                                                                                                                                                                                                                                                                                                                                                                                                                                                                                        |
| 10.96% | 9.66%                               | 9.59%                                                | 9.95%                                                                               | 12.23%                                                                                                                                                                                                                                                                                | 13.27%                                                                                                                                                                                                                                                                                                                                              | 13.62%                                                                                                                                                                                                                                                                                                                                                                                                                                                                                               | 12.43%                                                                                                                                                                                                                                                                                                                                                                                                                                                                                                                                                                                                       |
| -      | -4.02%                              | -4.02%                                               | -4.88%                                                                              | -8.39%                                                                                                                                                                                                                                                                                | -8.73%                                                                                                                                                                                                                                                                                                                                              | -11.89%                                                                                                                                                                                                                                                                                                                                                                                                                                                                                              | -11.89%                                                                                                                                                                                                                                                                                                                                                                                                                                                                                                                                                                                                      |
| -      | 3.21%                               | 4.73%                                                | 8.43%                                                                               | 8.43%                                                                                                                                                                                                                                                                                 | 8.43%                                                                                                                                                                                                                                                                                                                                               | 9.24%                                                                                                                                                                                                                                                                                                                                                                                                                                                                                                | 9.24%                                                                                                                                                                                                                                                                                                                                                                                                                                                                                                                                                                                                        |
| -4.05% | -5.26%                              | -5.26%                                               | -11.26%                                                                             | -16.74%                                                                                                                                                                                                                                                                               | -32.97%                                                                                                                                                                                                                                                                                                                                             | -32.97%                                                                                                                                                                                                                                                                                                                                                                                                                                                                                              | -                                                                                                                                                                                                                                                                                                                                                                                                                                                                                                                                                                                                            |
|        | -1.52%<br>-<br>-1.93<br>10.96%<br>- | -1.52% +2.75% 1.93 0.20  10.96% 9.66% 4.02%  - 3.21% | -1.52% +2.75% +3.49% 1.93 0.20 0.26  10.96% 9.66% 9.59% 4.02% -4.02%  - 3.21% 4.73% | -1.52%       +2.75%       +3.49%       +5.33%         -       -       -       +5.33%         -1.93       0.20       0.26       0.17         10.96%       9.66%       9.59%       9.95%         -       -4.02%       -4.02%       -4.88%         -       3.21%       4.73%       8.43% | -1.52%       +2.75%       +3.49%       +5.33%       +8.72%         -       -       -       +5.33%       +4.27%         -1.93       0.20       0.26       0.17       0.05         10.96%       9.66%       9.59%       9.95%       12.23%         -       -4.02%       -4.88%       -8.39%         -       3.21%       4.73%       8.43%       8.43% | -1.52%         +2.75%         +3.49%         +5.33%         +8.72%         -12.33%           -         -         -         +5.33%         +4.27%         -4.29%           -1.93         0.20         0.26         0.17         0.05         -0.60           10.96%         9.66%         9.59%         9.95%         12.23%         13.27%           -         -4.02%         -4.88%         -8.39%         -8.73%           -         3.21%         4.73%         8.43%         8.43%         8.43% | -1.52%         +2.75%         +3.49%         +5.33%         +8.72%         -12.33%         -7.42%           -         -         -         +5.33%         +4.27%         -4.29%         -1.53%           -1.93         0.20         0.26         0.17         0.05         -0.60         -0.38           10.96%         9.66%         9.59%         9.95%         12.23%         13.27%         13.62%           -         -4.02%         -4.02%         -4.88%         -8.39%         -8.73%         -11.89%           -         3.21%         4.73%         8.43%         8.43%         8.43%         9.24% |

## Distribution permission

Austria, Germany, United Kingdom

<sup>1</sup> Important note on update status: The displayed date refers exclusively to the calculation of the NAV.

<sup>2</sup> The Mountain-View Data Fund Rating calculates a computative ranking for funds using yield, volatility and trend data. For more information visit MVD Funds Rating