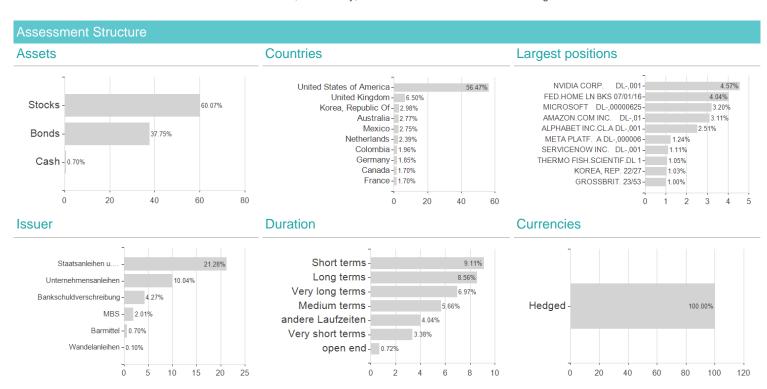

## Investment strategy

The Fund pursues an actively managed investment strategy and invests mainly in: - equity securities issued by companies of any size that are leaders in innovation, take advantage of new technologies, have superior management and benefit from new industry conditions in the dynamically changing global economy, located in any country, including emerging markets - debt securities of any quality (including low rated or sub-investment grade securities) issued by government-related entities and corporations located in any country The Fund can invest to a lesser extent in: - convertible securities and up to 5% of the Fund's assets in contingent convertible securities - derivatives for hedging, efficient portfolio management and investment purposes - units of other mutual funds (limited to 10% of assets) - mortgage- and asset-backed securities (limited to 10% of assets) - Mainland China through the Bond Connect or directly (limited to 30% of assets) The investment team aims to divide the Fund's assets among four different investment strategies: two that look for equity securities worldwide (representing approximately 60% of assets) and two that focus on debt securities worldwide (representing approximately 40% of assets). The Fund is not managed in reference to a benchmark.