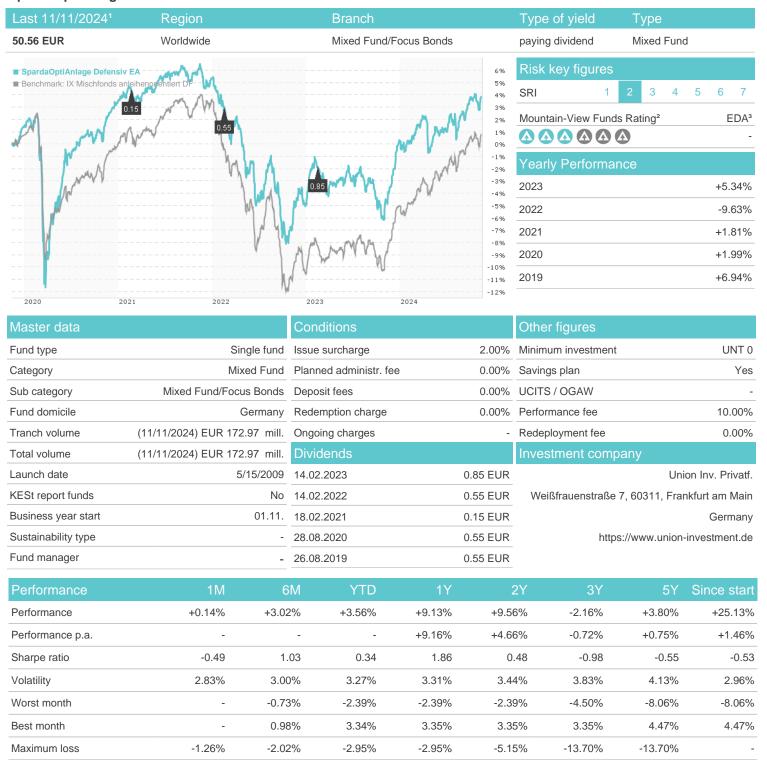

# SpardaOptiAnlage Defensiv EA / DE000A0NGFH2 / A0NGFH / Union Inv. Privatf.

# Distribution permission

Germany

<sup>1</sup> Important note on update status: The displayed date refers exclusively to the calculation of the NAV.
2 The Mountain-View Data Fund Rating calculates a computative ranking for funds using yield, volatility and trend data. For more information visit MVD Funds Rating

<sup>3</sup> Displays the Ethical-Dynamical Ratio calculated according to standard criteria. The maximum value is 100. For more information visit EDA