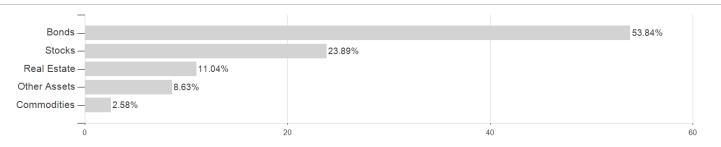

# SpardaOptiAnlage Defensiv EA / DE000A0NGFH2 / A0NGFH / Union Inv. Privatf.



# Distribution permission

Germany

<sup>1</sup> Important note on update status: The displayed date refers exclusively to the calculation of the NAV.
2 The Mountain-View Data Fund Rating calculates a computative ranking for funds using yield, volatility and trend data. For more information visit MVD Funds Rating

<sup>3</sup> Displays the Ethical-Dynamical Ratio calculated according to standard criteria. The maximum value is 100. For more information visit EDA





# SpardaOptiAnlage Defensiv EA / DE000A0NGFH2 / A0NGFH / Union Inv. Privatf.

#### Assessment Structure

### **Assets**



# Countries