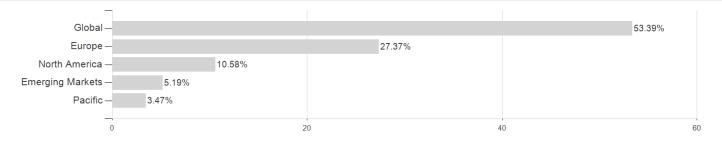

# SpardaOptiAnlage Defensiv EA / DE000A0NGFH2 / A0NGFH / Union Inv. Privatf.



# Distribution permission

Germany

<sup>1</sup> Important note on update status: The displayed date refers exclusively to the calculation of the NAV.
2 The Mountain-View Data Fund Rating calculates a computative ranking for funds using yield, volatility and trend data. For more information visit MVD Funds Rating

<sup>3</sup> Displays the Ethical-Dynamical Ratio calculated according to standard criteria. The maximum value is 100. For more information visit EDA





# SpardaOptiAnlage Defensiv EA / DE000A0NGFH2 / A0NGFH / Union Inv. Privatf.

#### Assessment Structure

### **Assets**



# Countries