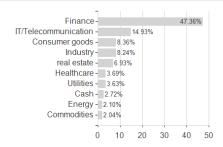

|

Maximum loss

Austria, Germany, Switzerland, United Kingdom, Luxembourg, Czech Republic

-0.86%

-5.41%

-5.41%

-6.83%

-12.79%

-13.72%

-38.37%

<sup>1</sup> Important note on update status: The displayed date refers exclusively to the calculation of the NAV.
2 The Mountain-View Data Fund Rating calculates a computative ranking for funds using yield, volatility and trend data. For more information visit MVD Funds Rating
3 Displays the Ethical-Dynamical Ratio calculated according to standard criteria. The maximum value is 100. For more information visit EDA





## JPMorgan Funds - ASEAN Equity Fund A (acc) - EUR / LU0441852612 / A0X9HA / JPMorgan AM (EU)

#### Assessment Structure





# Largest positions



#### Countries

### **Branches**

## Currencies





100