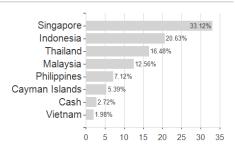

|

Maximum loss

Austria, Germany, Switzerland, United Kingdom, Luxembourg, Czech Republic

-0.86%

-5.41%

-5.41%

-6.83%

-12.79%

-13.72%

-38.37%

<sup>1</sup> Important note on update status: The displayed date refers exclusively to the calculation of the NAV.
2 The Mountain-View Data Fund Rating calculates a computative ranking for funds using yield, volatility and trend data. For more information visit MVD Funds Rating
3 Displays the Ethical-Dynamical Ratio calculated according to standard criteria. The maximum value is 100. For more information visit EDA





## JPMorgan Funds - ASEAN Equity Fund A (acc) - EUR / LU0441852612 / A0X9HA / JPMorgan AM (EU)

#### Assessment Structure





# Largest positions



#### Countries

### **Branches**

## Currencies





100