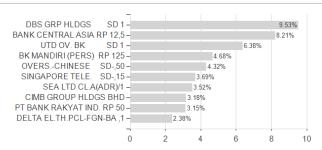

| 15.19%        | 15.19%                                               |

Maximum loss

Austria, Germany, Switzerland, United Kingdom, Luxembourg, Czech Republic

-0.86%

-5.41%

-5.41%

-6.83%

-12.79%

-13.72%

-38.37%

<sup>1</sup> Important note on update status: The displayed date refers exclusively to the calculation of the NAV.
2 The Mountain-View Data Fund Rating calculates a computative ranking for funds using yield, volatility and trend data. For more information visit MVD Funds Rating
3 Displays the Ethical-Dynamical Ratio calculated according to standard criteria. The maximum value is 100. For more information visit EDA





## JPMorgan Funds - ASEAN Equity Fund A (acc) - EUR / LU0441852612 / A0X9HA / JPMorgan AM (EU)

#### Assessment Structure





# Largest positions



#### Countries

### **Branches**

## Currencies





100