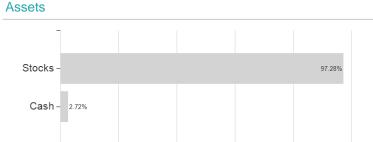

| 15.19%        | 15.19%                                               |

Maximum loss

Austria, Germany, Switzerland, United Kingdom, Luxembourg, Czech Republic

-0.86%

-5.41%

-5.41%

-6.83%

-12.79%

-13.72%

-38.37%

<sup>1</sup> Important note on update status: The displayed date refers exclusively to the calculation of the NAV.
2 The Mountain-View Data Fund Rating calculates a computative ranking for funds using yield, volatility and trend data. For more information visit MVD Funds Rating
3 Displays the Ethical-Dynamical Ratio calculated according to standard criteria. The maximum value is 100. For more information visit EDA





## JPMorgan Funds - ASEAN Equity Fund A (acc) - EUR / LU0441852612 / A0X9HA / JPMorgan AM (EU)

#### Assessment Structure





# Largest positions



#### Countries

### **Branches**

## Currencies





100