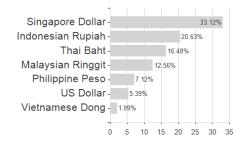

|

Maximum loss

Austria, Germany, Switzerland, United Kingdom, Luxembourg, Czech Republic

-0.86%

-5.41%

-5.41%

-6.83%

-12.79%

-13.72%

-38.37%

<sup>1</sup> Important note on update status: The displayed date refers exclusively to the calculation of the NAV.
2 The Mountain-View Data Fund Rating calculates a computative ranking for funds using yield, volatility and trend data. For more information visit MVD Funds Rating
3 Displays the Ethical-Dynamical Ratio calculated according to standard criteria. The maximum value is 100. For more information visit EDA





## JPMorgan Funds - ASEAN Equity Fund A (acc) - EUR / LU0441852612 / A0X9HA / JPMorgan AM (EU)

#### Assessment Structure





# Largest positions



#### Countries

### **Branches**

## Currencies





100