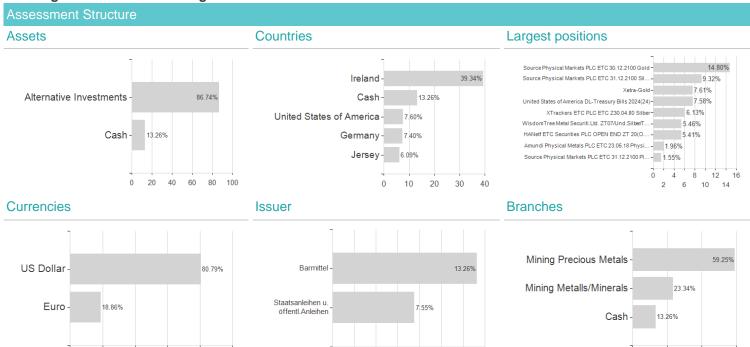

## HANSAgold EUR-Klasse A hedged / DE000A0RHG75 / A0RHG7 / HANSAINVEST



## Distribution permission

Germany

<sup>1</sup> Important note on update status: The displayed date refers exclusively to the calculation of the NAV.
2 The Mountain-View Data Fund Rating calculates a computative ranking for funds using yield, volatility and trend data. For more information visit MVD Funds Rating

<sup>3</sup> Displays the Ethical-Dynamical Ratio calculated according to standard criteria. The maximum value is 100. For more information visit EDA



0



20

## HANSAgold EUR-Klasse A hedged / DE000A0RHG75 / A0RHG7 / HANSAINVEST

100