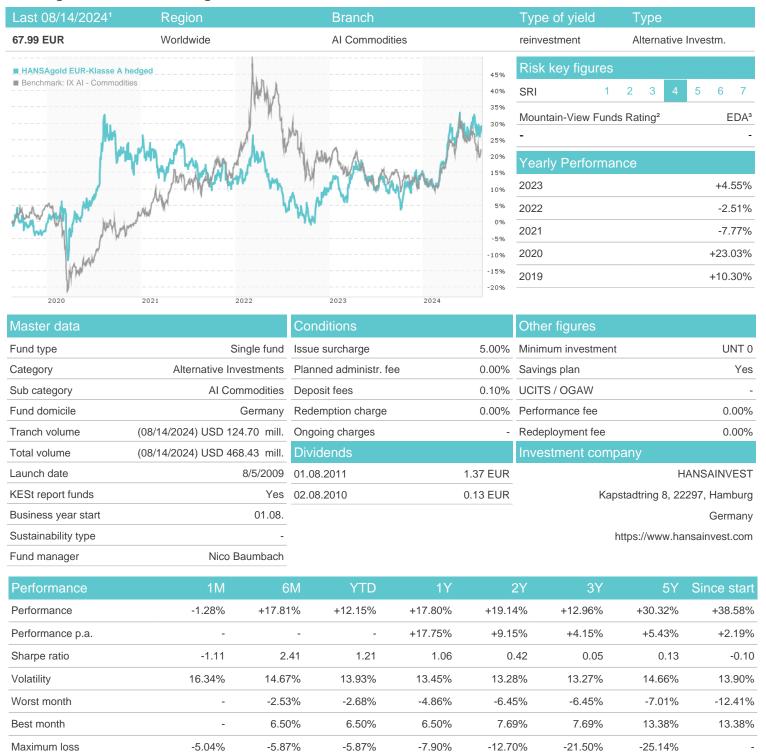

## HANSAgold EUR-Klasse A hedged / DE000A0RHG75 / A0RHG7 / HANSAINVEST

## Distribution permission

Germany

<sup>1</sup> Important note on update status: The displayed date refers exclusively to the calculation of the NAV.
2 The Mountain-View Data Fund Rating calculates a computative ranking for funds using yield, volatility and trend data. For more information visit MVD Funds Rating

<sup>3</sup> Displays the Ethical-Dynamical Ratio calculated according to standard criteria. The maximum value is 100. For more information visit EDA

0

20

## HANSAgold EUR-Klasse A hedged / DE000A0RHG75 / A0RHG7 / HANSAINVEST

100