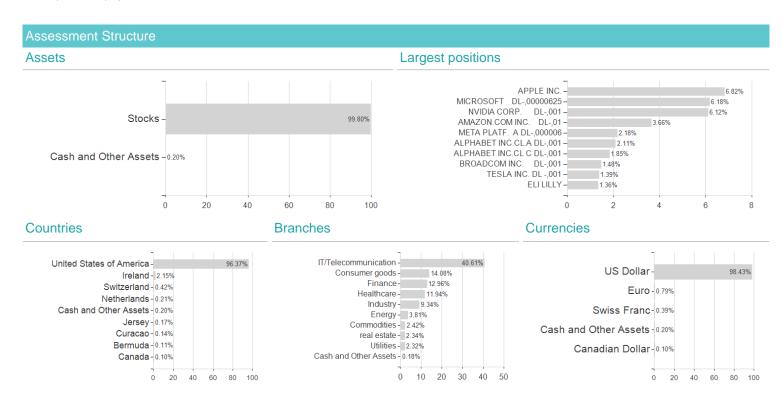

## Deka MSCI USA UCITS ETF / DE000ETFL268 / ETFL26 / Deka Investment

## Investment goal

The ETFlab MSCI USA is a UCITS IV compliant public fund that tracks the performance of the MSCI USA index (price index). The index represents the developed US equity markets.