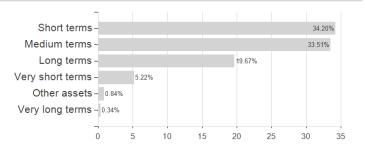

## XAIA Credit Basis - Anteilklasse G / LU0418282348 / A0RGZ8 / Universal-Inv. (LU)



## Distribution permission

Austria, Germany, Luxembourg, Czech Republic

<sup>1</sup> Important note on update status: The displayed date refers exclusively to the calculation of the NAV.
2 The Mountain-View Data Fund Rating calculates a computative ranking for funds using yield, volatility and trend data. For more information visit MVD Funds Rating

<sup>3</sup> Displays the Ethical-Dynamical Ratio calculated according to standard criteria. The maximum value is 100. For more information visit EDA



# XAIA Credit Basis - Anteilklasse G / LU0418282348 / A0RGZ8 / Universal-Inv. (LU)

#### Assessment Structure





### Countries



Issuer Duration