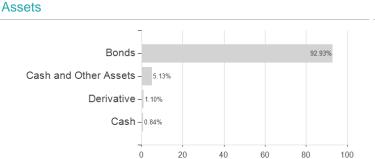

## XAIA Credit Basis - Anteilklasse G / LU0418282348 / A0RGZ8 / Universal-Inv. (LU)



## Distribution permission

Austria, Germany, Luxembourg, Czech Republic

<sup>1</sup> Important note on update status: The displayed date refers exclusively to the calculation of the NAV.
2 The Mountain-View Data Fund Rating calculates a computative ranking for funds using yield, volatility and trend data. For more information visit MVD Funds Rating

<sup>3</sup> Displays the Ethical-Dynamical Ratio calculated according to standard criteria. The maximum value is 100. For more information visit EDA



# XAIA Credit Basis - Anteilklasse G / LU0418282348 / A0RGZ8 / Universal-Inv. (LU)

#### Assessment Structure





### Countries



Issuer Duration