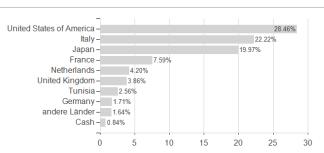

## XAIA Credit Basis - Anteilklasse G / LU0418282348 / A0RGZ8 / Universal-Inv. (LU)



## Distribution permission

Austria, Germany, Luxembourg, Czech Republic

<sup>1</sup> Important note on update status: The displayed date refers exclusively to the calculation of the NAV.
2 The Mountain-View Data Fund Rating calculates a computative ranking for funds using yield, volatility and trend data. For more information visit MVD Funds Rating

<sup>3</sup> Displays the Ethical-Dynamical Ratio calculated according to standard criteria. The maximum value is 100. For more information visit EDA



# XAIA Credit Basis - Anteilklasse G / LU0418282348 / A0RGZ8 / Universal-Inv. (LU)

#### Assessment Structure





### Countries



Issuer Duration