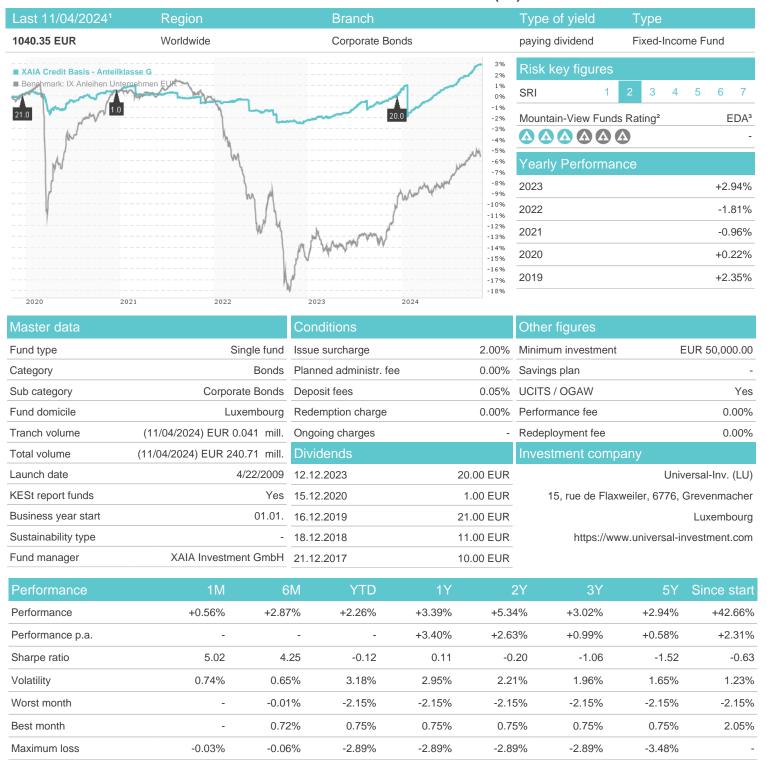

## XAIA Credit Basis - Anteilklasse G / LU0418282348 / A0RGZ8 / Universal-Inv. (LU)

# XAIA Credit Basis - Anteilklasse G / LU0418282348 / A0RGZ8 / Universal-Inv. (LU)