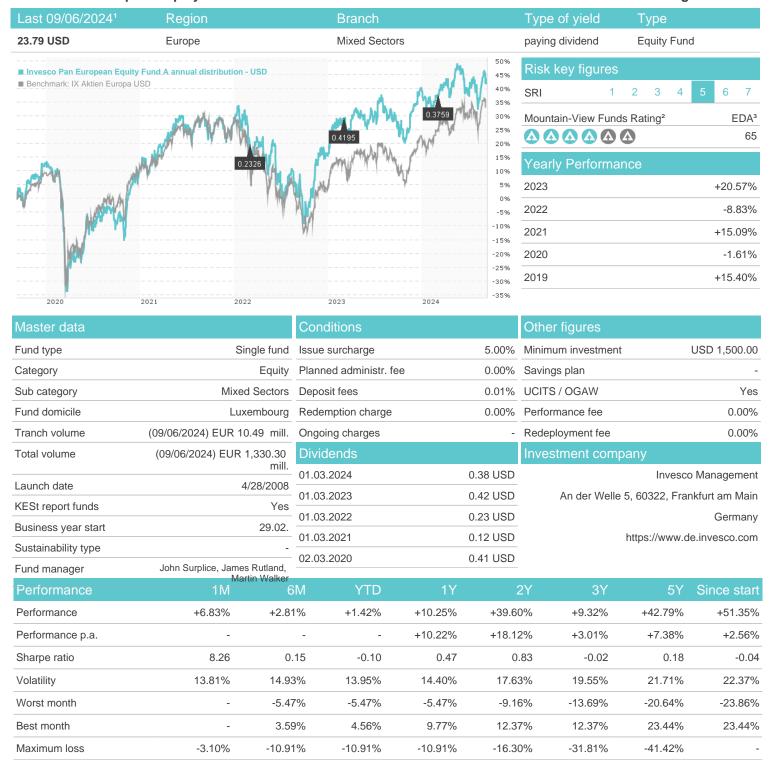

## Invesco Pan European Equity Fund A annual distribution - USD / LU0334858593 / A0QZZQ / Invesco Management

## Investment goal

The Fund aims to provide long-term capital growth by investing in a portfolio of equity or equity related instruments of European companies with an emphasis on larger companies.