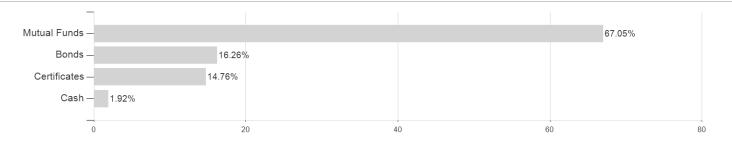

| -7.0                                              | 4% -9.67%                                                                                               | -16.00%  | -                                                               |  |

Germany

<sup>1</sup> Important note on update status: The displayed date refers exclusively to the calculation of the NAV.
2 The Mountain-View Data Fund Rating calculates a computative ranking for funds using yield, volatility and trend data. For more information visit MVD Funds Rating
3 Displays the Ethical-Dynamical Ratio calculated according to standard criteria. The maximum value is 100. For more information visit EDA





### EuroSwitch Balanced Portfolio R / LU0337536675 / A0M978 / Hauck & Aufhäuser

### Assessment Structure

# Assets



## Countries Largest positions