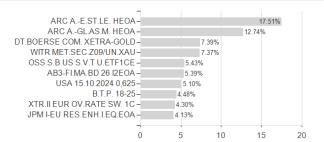

| 4% -9.67%                                                                                               | -16.00%  | -                                                               |  |

Germany

<sup>1</sup> Important note on update status: The displayed date refers exclusively to the calculation of the NAV.
2 The Mountain-View Data Fund Rating calculates a computative ranking for funds using yield, volatility and trend data. For more information visit MVD Funds Rating
3 Displays the Ethical-Dynamical Ratio calculated according to standard criteria. The maximum value is 100. For more information visit EDA





### EuroSwitch Balanced Portfolio R / LU0337536675 / A0M978 / Hauck & Aufhäuser

### Assessment Structure

# Assets



## Countries Largest positions