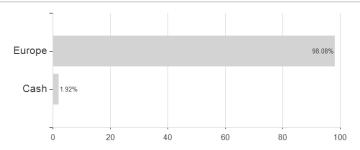

| 4% -9.67%                                                                                               | -16.00%  | -                                                               |  |

Germany

<sup>1</sup> Important note on update status: The displayed date refers exclusively to the calculation of the NAV.
2 The Mountain-View Data Fund Rating calculates a computative ranking for funds using yield, volatility and trend data. For more information visit MVD Funds Rating
3 Displays the Ethical-Dynamical Ratio calculated according to standard criteria. The maximum value is 100. For more information visit EDA





### EuroSwitch Balanced Portfolio R / LU0337536675 / A0M978 / Hauck & Aufhäuser

### Assessment Structure

# Assets



## Countries Largest positions