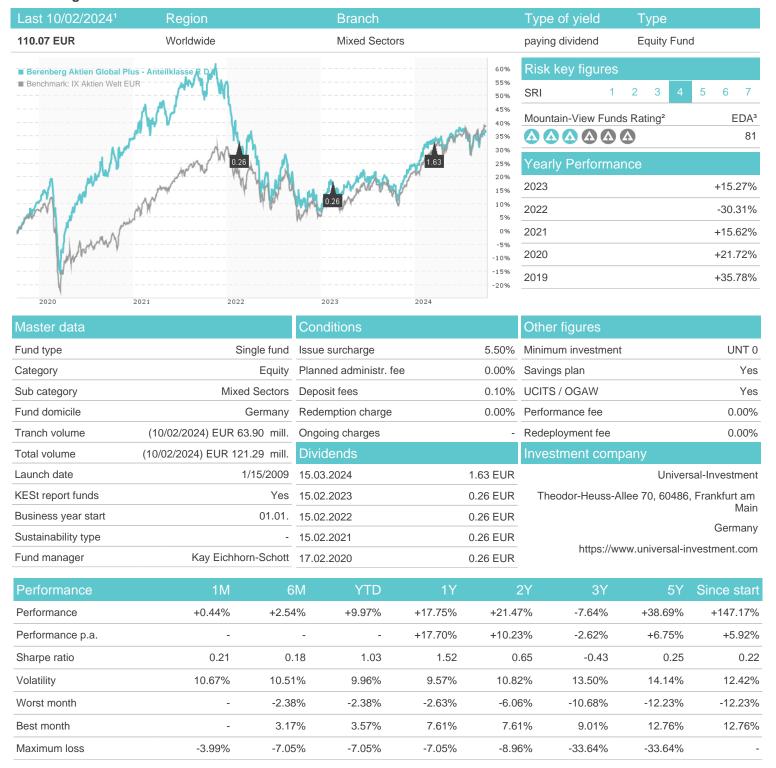

## Berenberg Aktien Global Plus - Anteilklasse R D / DE000A0RC5G8 / A0RC5G / Universal-Investment

## Distribution permission

Austria, Germany, Switzerland, Czech Republic

<sup>1</sup> Important note on update status: The displayed date refers exclusively to the calculation of the NAV.
2 The Mountain-View Data Fund Rating calculates a computative ranking for funds using yield, volatility and trend data. For more information visit MVD Funds Rating

<sup>3</sup> Displays the Ethical-Dynamical Ratio calculated according to standard criteria. The maximum value is 100. For more information visit EDA