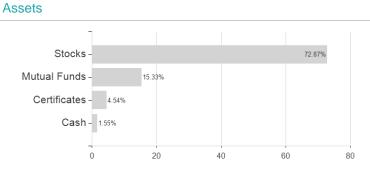

## Berenberg Aktien Global Plus - Anteilklasse R D / DE000A0RC5G8 / A0RC5G / Universal-Investment



## Distribution permission

Austria, Germany, Switzerland, Czech Republic

<sup>1</sup> Important note on update status: The displayed date refers exclusively to the calculation of the NAV.
2 The Mountain-View Data Fund Rating calculates a computative ranking for funds using yield, volatility and trend data. For more information visit MVD Funds Rating

<sup>3</sup> Displays the Ethical-Dynamical Ratio calculated according to standard criteria. The maximum value is 100. For more information visit EDA





# Berenberg Aktien Global Plus - Anteilklasse R D / DE000A0RC5G8 / A0RC5G / Universal-Investment

## **Assessment Structure**



## Largest positions





Countries **Branches** Currencies