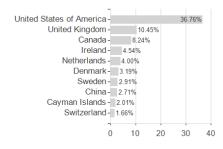

# Berenberg Aktien Global Plus - Anteilklasse R D / DE000A0RC5G8 / A0RC5G / Universal-Investment



## Distribution permission

Austria, Germany, Switzerland, Czech Republic

<sup>1</sup> Important note on update status: The displayed date refers exclusively to the calculation of the NAV.
2 The Mountain-View Data Fund Rating calculates a computative ranking for funds using yield, volatility and trend data. For more information visit MVD Funds Rating

<sup>3</sup> Displays the Ethical-Dynamical Ratio calculated according to standard criteria. The maximum value is 100. For more information visit EDA





# Berenberg Aktien Global Plus - Anteilklasse R D / DE000A0RC5G8 / A0RC5G / Universal-Investment

## **Assessment Structure**



## Largest positions





Countries **Branches** Currencies