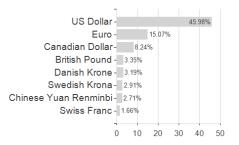

renberg Aktien Global Plus - Anteilklasse R D / DE000A0RC5G8 / A0RC5G / Universal-Investment



## Distribution permission

Austria, Germany, Switzerland, Czech Republic

<sup>1</sup> Important note on update status: The displayed date refers exclusively to the calculation of the NAV.
2 The Mountain-View Data Fund Rating calculates a computative ranking for funds using yield, volatility and trend data. For more information visit MVD Funds Rating

<sup>3</sup> Displays the Ethical-Dynamical Ratio calculated according to standard criteria. The maximum value is 100. For more information visit EDA





# Berenberg Aktien Global Plus - Anteilklasse R D / DE000A0RC5G8 / A0RC5G / Universal-Investment

## **Assessment Structure**



## Largest positions





Countries **Branches** Currencies