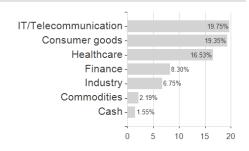

Berenberg Aktien Global Plus - Anteilklasse R D / DE000A0RC5G8 / A0RC5G / Universal-Investment



## Distribution permission

Austria, Germany, Switzerland, Czech Republic

<sup>1</sup> Important note on update status: The displayed date refers exclusively to the calculation of the NAV.
2 The Mountain-View Data Fund Rating calculates a computative ranking for funds using yield, volatility and trend data. For more information visit MVD Funds Rating

<sup>3</sup> Displays the Ethical-Dynamical Ratio calculated according to standard criteria. The maximum value is 100. For more information visit EDA





# Berenberg Aktien Global Plus - Anteilklasse R D / DE000A0RC5G8 / A0RC5G / Universal-Investment

## **Assessment Structure**



## Largest positions





Countries **Branches** Currencies