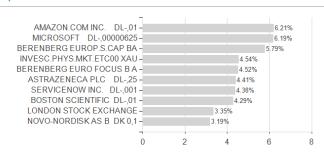

## Berenberg Aktien Global Plus - Anteilklasse R D / DE000A0RC5G8 / A0RC5G / Universal-Investment



## Distribution permission

Austria, Germany, Switzerland, Czech Republic

<sup>1</sup> Important note on update status: The displayed date refers exclusively to the calculation of the NAV.
2 The Mountain-View Data Fund Rating calculates a computative ranking for funds using yield, volatility and trend data. For more information visit MVD Funds Rating

<sup>3</sup> Displays the Ethical-Dynamical Ratio calculated according to standard criteria. The maximum value is 100. For more information visit EDA





# Berenberg Aktien Global Plus - Anteilklasse R D / DE000A0RC5G8 / A0RC5G / Universal-Investment

## **Assessment Structure**



## Largest positions





Countries **Branches** Currencies