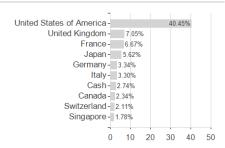

## Lingohr Global Equity EUR I / LU0384133178 / A0Q8BH / Universal-Inv. (LU)



## Distribution permission

Austria, Germany, Luxembourg

<sup>1</sup> Important note on update status: The displayed date refers exclusively to the calculation of the NAV.
2 The Mountain-View Data Fund Rating calculates a computative ranking for funds using yield, volatility and trend data. For more information visit MVD Funds Rating

<sup>3</sup> Displays the Ethical-Dynamical Ratio calculated according to standard criteria. The maximum value is 100. For more information visit EDA





## Lingohr Global Equity EUR I / LU0384133178 / A0Q8BH / Universal-Inv. (LU)

#### Assessment Structure



# Largest positions





Countries Branches Currencies