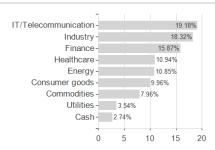

## Lingohr Global Equity EUR I / LU0384133178 / A0Q8BH / Universal-Inv. (LU)



## Distribution permission

Austria, Germany, Luxembourg

<sup>1</sup> Important note on update status: The displayed date refers exclusively to the calculation of the NAV.
2 The Mountain-View Data Fund Rating calculates a computative ranking for funds using yield, volatility and trend data. For more information visit MVD Funds Rating

<sup>3</sup> Displays the Ethical-Dynamical Ratio calculated according to standard criteria. The maximum value is 100. For more information visit EDA





## Lingohr Global Equity EUR I / LU0384133178 / A0Q8BH / Universal-Inv. (LU)

#### Assessment Structure



# Largest positions





Countries Branches Currencies