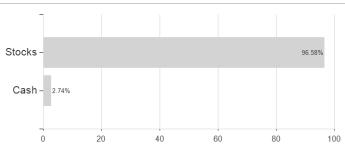

## Lingohr Global Equity EUR I / LU0384133178 / A0Q8BH / Universal-Inv. (LU)



## Distribution permission

Austria, Germany, Luxembourg

<sup>1</sup> Important note on update status: The displayed date refers exclusively to the calculation of the NAV.
2 The Mountain-View Data Fund Rating calculates a computative ranking for funds using yield, volatility and trend data. For more information visit MVD Funds Rating

<sup>3</sup> Displays the Ethical-Dynamical Ratio calculated according to standard criteria. The maximum value is 100. For more information visit EDA





## Lingohr Global Equity EUR I / LU0384133178 / A0Q8BH / Universal-Inv. (LU)

#### Assessment Structure



# Largest positions





Countries Branches Currencies