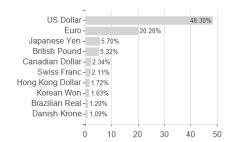

## Lingohr Global Equity EUR I / LU0384133178 / A0Q8BH / Universal-Inv. (LU)



## Distribution permission

Austria, Germany, Luxembourg

<sup>1</sup> Important note on update status: The displayed date refers exclusively to the calculation of the NAV.
2 The Mountain-View Data Fund Rating calculates a computative ranking for funds using yield, volatility and trend data. For more information visit MVD Funds Rating

<sup>3</sup> Displays the Ethical-Dynamical Ratio calculated according to standard criteria. The maximum value is 100. For more information visit EDA





## Lingohr Global Equity EUR I / LU0384133178 / A0Q8BH / Universal-Inv. (LU)

#### Assessment Structure



# Largest positions





Countries Branches Currencies