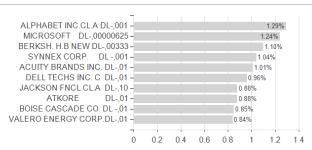

## Lingohr Global Equity EUR I / LU0384133178 / A0Q8BH / Universal-Inv. (LU)



## Distribution permission

Austria, Germany, Luxembourg

<sup>1</sup> Important note on update status: The displayed date refers exclusively to the calculation of the NAV.
2 The Mountain-View Data Fund Rating calculates a computative ranking for funds using yield, volatility and trend data. For more information visit MVD Funds Rating

<sup>3</sup> Displays the Ethical-Dynamical Ratio calculated according to standard criteria. The maximum value is 100. For more information visit EDA





## Lingohr Global Equity EUR I / LU0384133178 / A0Q8BH / Universal-Inv. (LU)

#### Assessment Structure



# Largest positions





Countries Branches Currencies