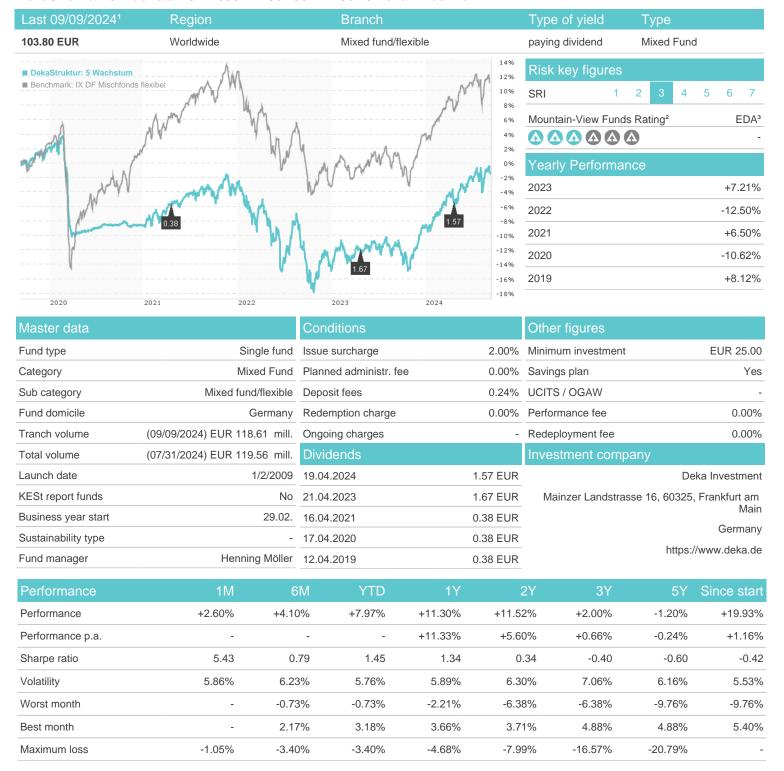

### DekaStruktur: 5 Wachstum / DE000DK1CJN0 / DK1CJN / Deka Investment

## Distribution permission

Germany

<sup>1</sup> Important note on update status: The displayed date refers exclusively to the calculation of the NAV.
2 The Mountain-View Data Fund Rating calculates a computative ranking for funds using yield, volatility and trend data. For more information visit MVD Funds Rating

<sup>3</sup> Displays the Ethical-Dynamical Ratio calculated according to standard criteria. The maximum value is 100. For more information visit EDA