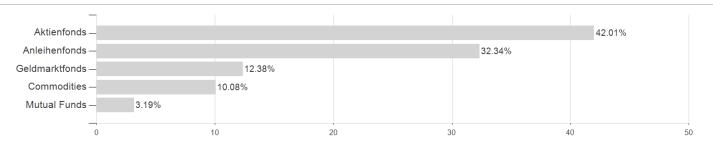

### DekaStruktur: 5 Wachstum / DE000DK1CJN0 / DK1CJN / Deka Investment



## Distribution permission

Germany

<sup>1</sup> Important note on update status: The displayed date refers exclusively to the calculation of the NAV.
2 The Mountain-View Data Fund Rating calculates a computative ranking for funds using yield, volatility and trend data. For more information visit MVD Funds Rating

<sup>3</sup> Displays the Ethical-Dynamical Ratio calculated according to standard criteria. The maximum value is 100. For more information visit EDA





## DekaStruktur: 5 Wachstum / DE000DK1CJN0 / DK1CJN / Deka Investment

#### Assessment Structure

### **Assets**



# Countries Largest positions