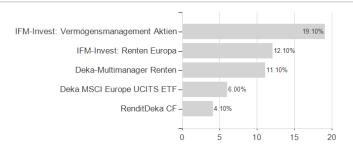

### DekaStruktur: 5 Wachstum / DE000DK1CJN0 / DK1CJN / Deka Investment



## Distribution permission

Germany

<sup>1</sup> Important note on update status: The displayed date refers exclusively to the calculation of the NAV.
2 The Mountain-View Data Fund Rating calculates a computative ranking for funds using yield, volatility and trend data. For more information visit MVD Funds Rating

<sup>3</sup> Displays the Ethical-Dynamical Ratio calculated according to standard criteria. The maximum value is 100. For more information visit EDA





## DekaStruktur: 5 Wachstum / DE000DK1CJN0 / DK1CJN / Deka Investment

#### Assessment Structure

### **Assets**



# Countries Largest positions