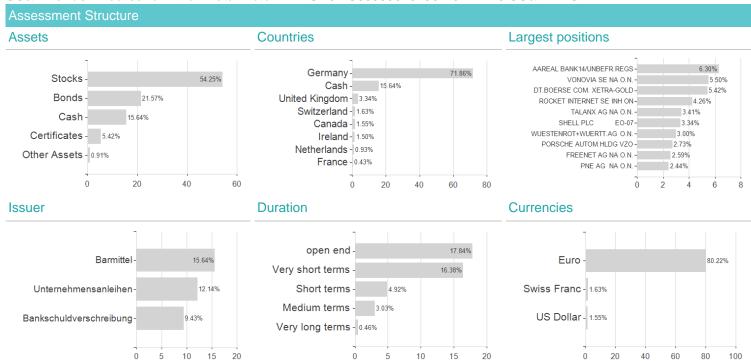

| -                                                                                   |

Germany, Luxembourg

<sup>1</sup> Important note on update status: The displayed date refers exclusively to the calculation of the NAV.
2 The Mountain-View Data Fund Rating calculates a computative ranking for funds using yield, volatility and trend data. For more information visit MVD Funds Rating
3 Displays the Ethical-Dynamical Ratio calculated according to standard criteria. The maximum value is 100. For more information visit EDA



## GS&P Fonds - Deutsche Aktien Total Return II EUR / LU0393582043 / A0RBHP / GS&P KAG