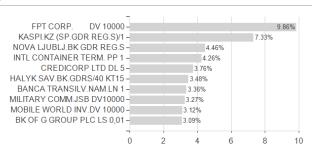

## Franklin Templeton Investment Funds Templeton Frontier Markets Fund Klasse A (acc) USD / LU0390136736 /



## Distribution permission

Austria, Germany, Switzerland, United Kingdom, Luxembourg

<sup>1</sup> Important note on update status: The displayed date refers exclusively to the calculation of the NAV.
2 The Mountain-View Data Fund Rating calculates a computative ranking for funds using yield, volatility and trend data. For more information visit MVD Funds Rating

<sup>3</sup> Displays the Ethical-Dynamical Ratio calculated according to standard criteria. The maximum value is 100. For more information visit EDA





## Franklin Templeton Investment Funds Templeton Frontier Markets Fund Klasse A (acc) USD / LU0390136736 /





## Largest positions



Countries Branches Currencies