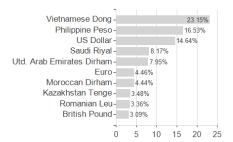

Franklin Templeton Investment Funds Templeton Frontier Markets Fund Klasse A (acc) USD / LU0390136736 /



## Distribution permission

Austria, Germany, Switzerland, United Kingdom, Luxembourg

<sup>1</sup> Important note on update status: The displayed date refers exclusively to the calculation of the NAV.
2 The Mountain-View Data Fund Rating calculates a computative ranking for funds using yield, volatility and trend data. For more information visit MVD Funds Rating

<sup>3</sup> Displays the Ethical-Dynamical Ratio calculated according to standard criteria. The maximum value is 100. For more information visit EDA





## Franklin Templeton Investment Funds Templeton Frontier Markets Fund Klasse A (acc) USD / LU0390136736 /





## Largest positions



Countries Branches Currencies