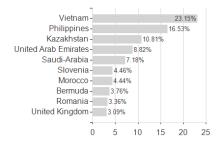

## Franklin Templeton Investment Funds Templeton Frontier Markets Fund Klasse A (acc) USD / LU0390136736 /



## Distribution permission

Austria, Germany, Switzerland, United Kingdom, Luxembourg

<sup>1</sup> Important note on update status: The displayed date refers exclusively to the calculation of the NAV.
2 The Mountain-View Data Fund Rating calculates a computative ranking for funds using yield, volatility and trend data. For more information visit MVD Funds Rating

<sup>3</sup> Displays the Ethical-Dynamical Ratio calculated according to standard criteria. The maximum value is 100. For more information visit EDA





## Franklin Templeton Investment Funds Templeton Frontier Markets Fund Klasse A (acc) USD / LU0390136736 /





## Largest positions



Countries Branches Currencies