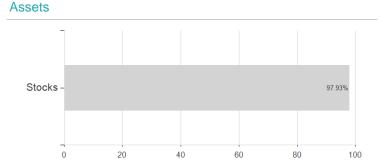

## Franklin Templeton Investment Funds Templeton Frontier Markets Fund Klasse A (acc) USD / LU0390136736 /



## Distribution permission

Austria, Germany, Switzerland, United Kingdom, Luxembourg

<sup>1</sup> Important note on update status: The displayed date refers exclusively to the calculation of the NAV.
2 The Mountain-View Data Fund Rating calculates a computative ranking for funds using yield, volatility and trend data. For more information visit MVD Funds Rating

<sup>3</sup> Displays the Ethical-Dynamical Ratio calculated according to standard criteria. The maximum value is 100. For more information visit EDA





## Franklin Templeton Investment Funds Templeton Frontier Markets Fund Klasse A (acc) USD / LU0390136736 /





## Largest positions



Countries Branches Currencies