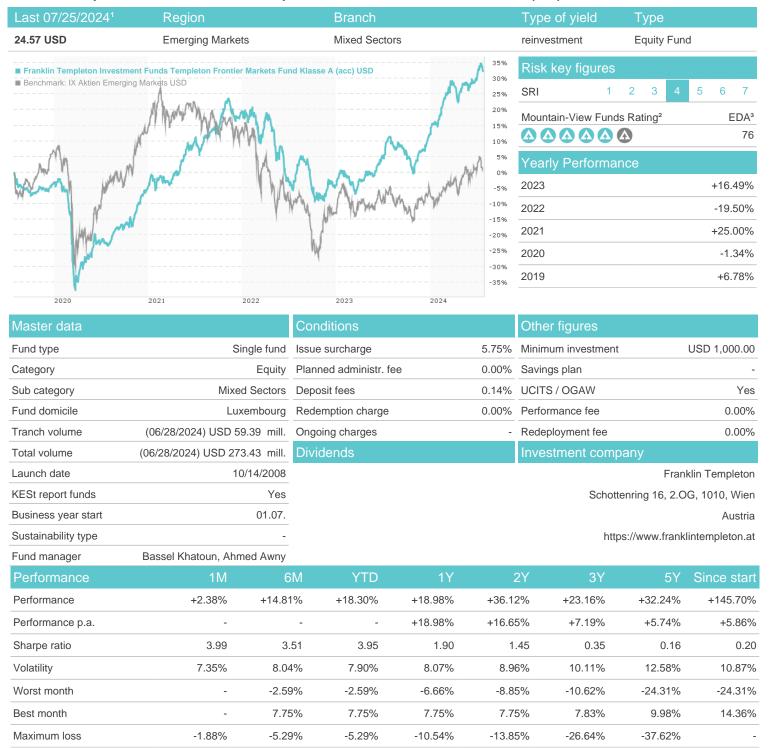

## Franklin Templeton Investment Funds Templeton Frontier Markets Fund Klasse A (acc) USD / LU0390136736 /

## Distribution permission

Austria, Germany, Switzerland, United Kingdom, Luxembourg

<sup>1</sup> Important note on update status: The displayed date refers exclusively to the calculation of the NAV.
2 The Mountain-View Data Fund Rating calculates a computative ranking for funds using yield, volatility and trend data. For more information visit MVD Funds Rating

<sup>3</sup> Displays the Ethical-Dynamical Ratio calculated according to standard criteria. The maximum value is 100. For more information visit EDA