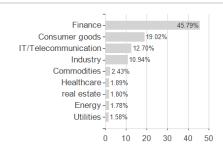

# Franklin Templeton Investment Funds Templeton Frontier Markets Fund Klasse A (acc) USD / LU0390136736 /



## Distribution permission

Austria, Germany, Switzerland, United Kingdom, Luxembourg

<sup>1</sup> Important note on update status: The displayed date refers exclusively to the calculation of the NAV.
2 The Mountain-View Data Fund Rating calculates a computative ranking for funds using yield, volatility and trend data. For more information visit MVD Funds Rating

<sup>3</sup> Displays the Ethical-Dynamical Ratio calculated according to standard criteria. The maximum value is 100. For more information visit EDA





## Franklin Templeton Investment Funds Templeton Frontier Markets Fund Klasse A (acc) USD / LU0390136736 /





## Largest positions



Countries Branches Currencies