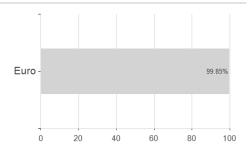

nberg Euro Floating Rate Notes (SGB) - Anteilklasse I D / LU0321158882 / A0M5AC / Universal-Inv. (LU)



## Distribution permission

Germany

<sup>1</sup> Important note on update status: The displayed date refers exclusively to the calculation of the NAV.
2 The Mountain-View Data Fund Rating calculates a computative ranking for funds using yield, volatility and trend data. For more information visit MVD Funds Rating

<sup>3</sup> Displays the Ethical-Dynamical Ratio calculated according to standard criteria. The maximum value is 100. For more information visit EDA





# Berenberg Euro Floating Rate Notes (SGB) - Anteilklasse I D / LU0321158882 / A0M5AC / Universal-Inv. (LU)

#### Assessment Structure



## Largest positions



## Countries



Issuer Duration Currencies



40

80

100