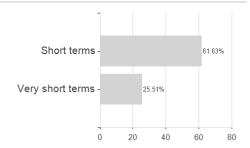

renberg Euro Floating Rate Notes (SGB) - Anteilklasse I D / LU0321158882 / A0M5AC / Universal-Inv. (LU)



## Distribution permission

Germany

<sup>1</sup> Important note on update status: The displayed date refers exclusively to the calculation of the NAV.
2 The Mountain-View Data Fund Rating calculates a computative ranking for funds using yield, volatility and trend data. For more information visit MVD Funds Rating

<sup>3</sup> Displays the Ethical-Dynamical Ratio calculated according to standard criteria. The maximum value is 100. For more information visit EDA





# Berenberg Euro Floating Rate Notes (SGB) - Anteilklasse I D / LU0321158882 / A0M5AC / Universal-Inv. (LU)

#### Assessment Structure



## Largest positions



## Countries



Issuer Duration Currencies



40

80

100