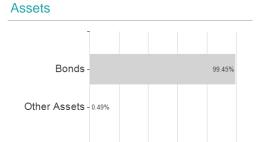

## Berenberg Euro Floating Rate Notes (SGB) - Anteilklasse I D / LU0321158882 / A0M5AC / Universal-Inv. (LU)



## Distribution permission

Germany

<sup>1</sup> Important note on update status: The displayed date refers exclusively to the calculation of the NAV.
2 The Mountain-View Data Fund Rating calculates a computative ranking for funds using yield, volatility and trend data. For more information visit MVD Funds Rating

<sup>3</sup> Displays the Ethical-Dynamical Ratio calculated according to standard criteria. The maximum value is 100. For more information visit EDA





# Berenberg Euro Floating Rate Notes (SGB) - Anteilklasse I D / LU0321158882 / A0M5AC / Universal-Inv. (LU)

#### Assessment Structure



## Largest positions



## Countries



Issuer Duration Currencies



40

80

100