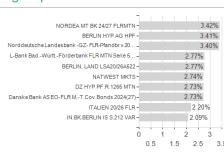

## Berenberg Euro Floating Rate Notes (SGB) - Anteilklasse I D / LU0321158882 / A0M5AC / Universal-Inv. (LU)



## Distribution permission

Germany

<sup>1</sup> Important note on update status: The displayed date refers exclusively to the calculation of the NAV.
2 The Mountain-View Data Fund Rating calculates a computative ranking for funds using yield, volatility and trend data. For more information visit MVD Funds Rating

<sup>3</sup> Displays the Ethical-Dynamical Ratio calculated according to standard criteria. The maximum value is 100. For more information visit EDA





# Berenberg Euro Floating Rate Notes (SGB) - Anteilklasse I D / LU0321158882 / A0M5AC / Universal-Inv. (LU)

#### Assessment Structure



## Largest positions



## Countries



Issuer Duration Currencies



40

80

100