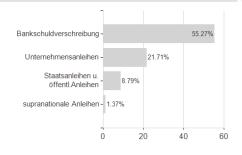

## Berenberg Euro Floating Rate Notes (SGB) - Anteilklasse I D / LU0321158882 / A0M5AC / Universal-Inv. (LU)



## Distribution permission

Germany

<sup>1</sup> Important note on update status: The displayed date refers exclusively to the calculation of the NAV.
2 The Mountain-View Data Fund Rating calculates a computative ranking for funds using yield, volatility and trend data. For more information visit MVD Funds Rating

<sup>3</sup> Displays the Ethical-Dynamical Ratio calculated according to standard criteria. The maximum value is 100. For more information visit EDA





# Berenberg Euro Floating Rate Notes (SGB) - Anteilklasse I D / LU0321158882 / A0M5AC / Universal-Inv. (LU)

#### Assessment Structure



## Largest positions



## Countries



Issuer Duration Currencies



40

80

100