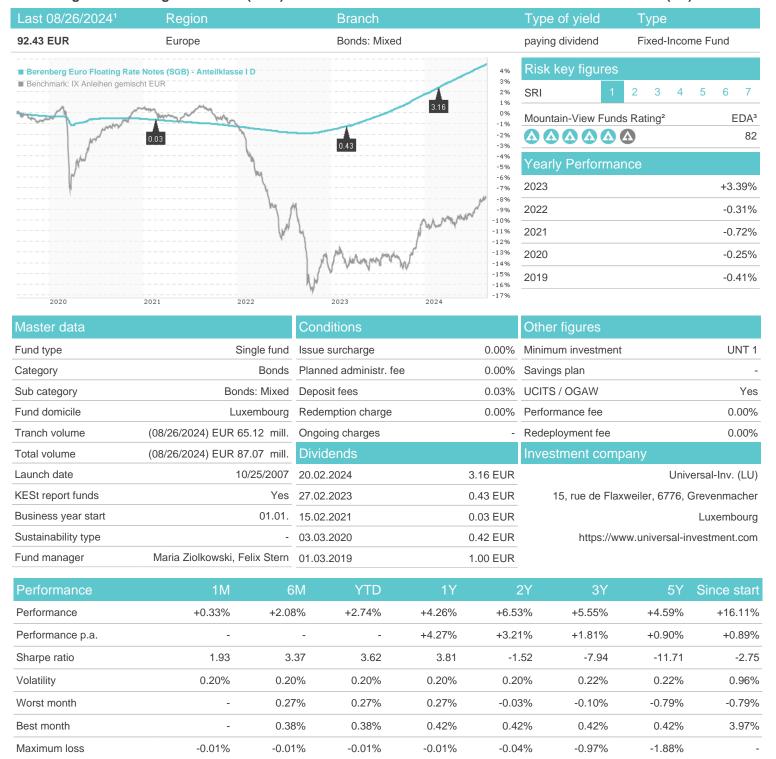

## Berenberg Euro Floating Rate Notes (SGB) - Anteilklasse I D / LU0321158882 / A0M5AC / Universal-Inv. (LU)

## Distribution permission

Germany

<sup>1</sup> Important note on update status: The displayed date refers exclusively to the calculation of the NAV.
2 The Mountain-View Data Fund Rating calculates a computative ranking for funds using yield, volatility and trend data. For more information visit MVD Funds Rating

<sup>3</sup> Displays the Ethical-Dynamical Ratio calculated according to standard criteria. The maximum value is 100. For more information visit EDA