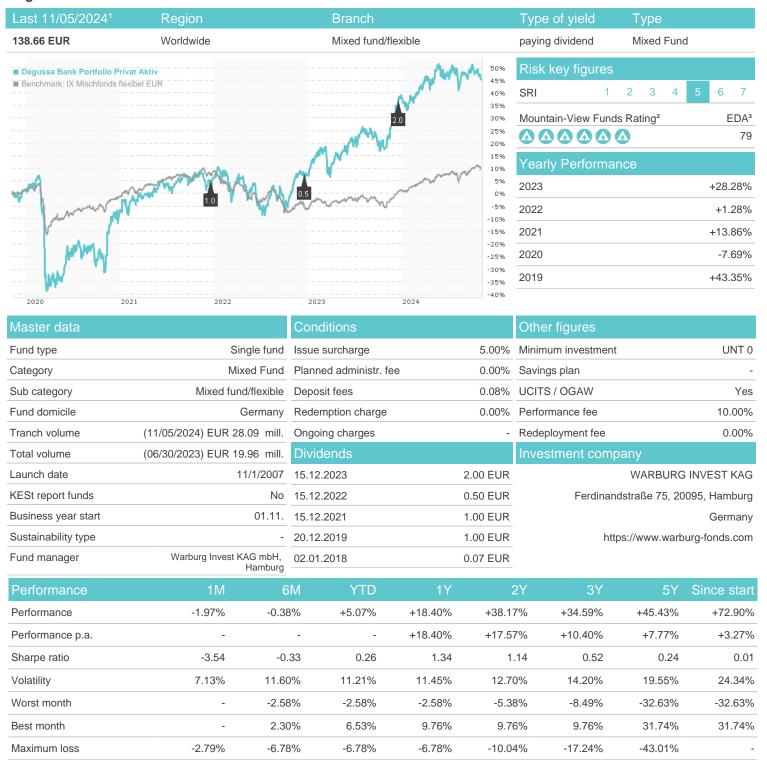

## Degussa Bank Portfolio Privat Aktiv / DE000A0MS7D8 / A0MS7D / WARBURG INVEST KAG

## Distribution permission

Germany, Czech Republic

<sup>1</sup> Important note on update status: The displayed date refers exclusively to the calculation of the NAV.
2 The Mountain-View Data Fund Rating calculates a computative ranking for funds using yield, volatility and trend data. For more information visit MVD Funds Rating

<sup>3</sup> Displays the Ethical-Dynamical Ratio calculated according to standard criteria. The maximum value is 100. For more information visit EDA