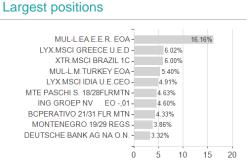

## Degussa Bank Portfolio Privat Aktiv / DE000A0MS7D8 / A0MS7D / WARBURG INVEST KAG



## Distribution permission

Germany, Czech Republic

<sup>1</sup> Important note on update status: The displayed date refers exclusively to the calculation of the NAV.
2 The Mountain-View Data Fund Rating calculates a computative ranking for funds using yield, volatility and trend data. For more information visit MVD Funds Rating

<sup>3</sup> Displays the Ethical-Dynamical Ratio calculated according to standard criteria. The maximum value is 100. For more information visit EDA





## Degussa Bank Portfolio Privat Aktiv / DE000A0MS7D8 / A0MS7D / WARBURG INVEST KAG