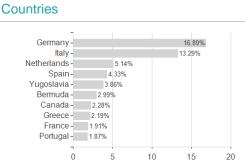

## Degussa Bank Portfolio Privat Aktiv / DE000A0MS7D8 / A0MS7D / WARBURG INVEST KAG



## Distribution permission

Germany, Czech Republic

<sup>1</sup> Important note on update status: The displayed date refers exclusively to the calculation of the NAV.
2 The Mountain-View Data Fund Rating calculates a computative ranking for funds using yield, volatility and trend data. For more information visit MVD Funds Rating

<sup>3</sup> Displays the Ethical-Dynamical Ratio calculated according to standard criteria. The maximum value is 100. For more information visit EDA





## Degussa Bank Portfolio Privat Aktiv / DE000A0MS7D8 / A0MS7D / WARBURG INVEST KAG