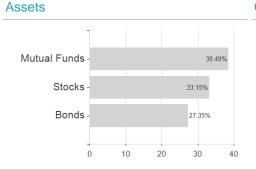

## Degussa Bank Portfolio Privat Aktiv / DE000A0MS7D8 / A0MS7D / WARBURG INVEST KAG



## Distribution permission

Germany, Czech Republic

<sup>1</sup> Important note on update status: The displayed date refers exclusively to the calculation of the NAV.
2 The Mountain-View Data Fund Rating calculates a computative ranking for funds using yield, volatility and trend data. For more information visit MVD Funds Rating

<sup>3</sup> Displays the Ethical-Dynamical Ratio calculated according to standard criteria. The maximum value is 100. For more information visit EDA





## Degussa Bank Portfolio Privat Aktiv / DE000A0MS7D8 / A0MS7D / WARBURG INVEST KAG