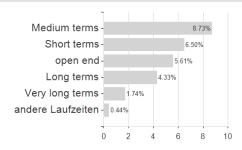

## Degussa Bank Portfolio Privat Aktiv / DE000A0MS7D8 / A0MS7D / WARBURG INVEST KAG



## Distribution permission

Germany, Czech Republic

<sup>1</sup> Important note on update status: The displayed date refers exclusively to the calculation of the NAV.
2 The Mountain-View Data Fund Rating calculates a computative ranking for funds using yield, volatility and trend data. For more information visit MVD Funds Rating

<sup>3</sup> Displays the Ethical-Dynamical Ratio calculated according to standard criteria. The maximum value is 100. For more information visit EDA





## Degussa Bank Portfolio Privat Aktiv / DE000A0MS7D8 / A0MS7D / WARBURG INVEST KAG