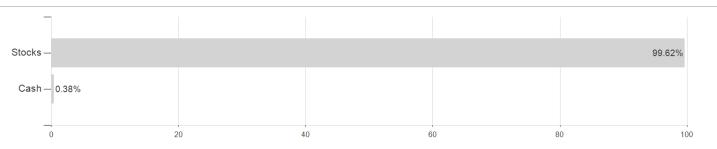

## First Class - Global Equities - P / LU0328220883 / A0M6JQ / Axxion



## Distribution permission

Germany

<sup>1</sup> Important note on update status: The displayed date refers exclusively to the calculation of the NAV.
2 The Mountain-View Data Fund Rating calculates a computative ranking for funds using yield, volatility and trend data. For more information visit MVD Funds Rating

<sup>3</sup> Displays the Ethical-Dynamical Ratio calculated according to standard criteria. The maximum value is 100. For more information visit EDA





# First Class - Global Equities - P / LU0328220883 / A0M6JQ / Axxion

#### Assessment Structure

### **Assets**



# Countries Largest positions