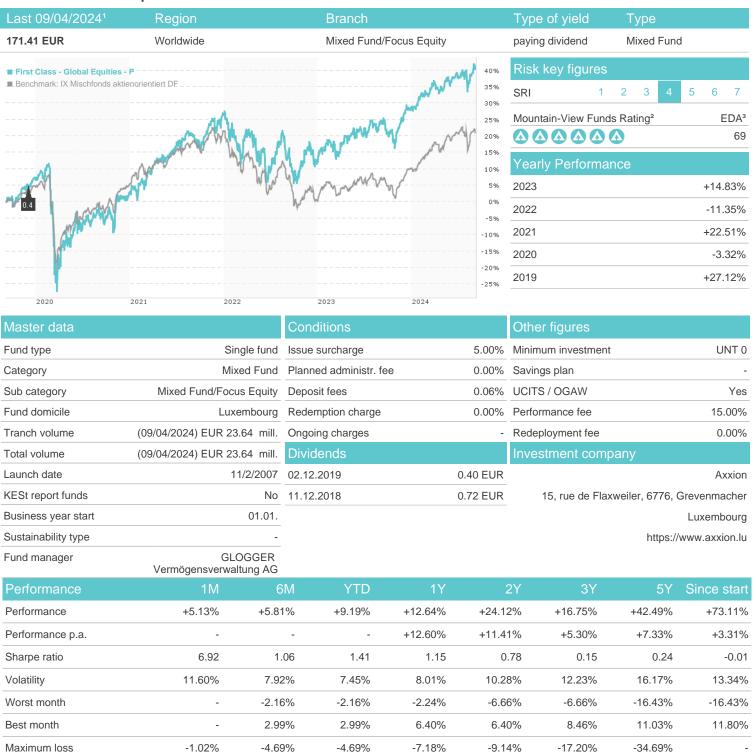

## First Class - Global Equities - P / LU0328220883 / A0M6JQ / Axxion

# First Class - Global Equities - P / LU0328220883 / A0M6JQ / Axxion