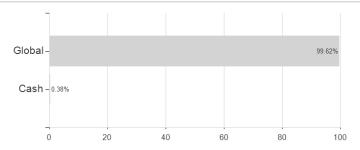

## First Class - Global Equities - P / LU0328220883 / A0M6JQ / Axxion



## Distribution permission

Germany

<sup>1</sup> Important note on update status: The displayed date refers exclusively to the calculation of the NAV.
2 The Mountain-View Data Fund Rating calculates a computative ranking for funds using yield, volatility and trend data. For more information visit MVD Funds Rating

<sup>3</sup> Displays the Ethical-Dynamical Ratio calculated according to standard criteria. The maximum value is 100. For more information visit EDA





# First Class - Global Equities - P / LU0328220883 / A0M6JQ / Axxion

#### Assessment Structure

### **Assets**



# Countries Largest positions