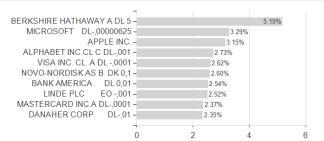

## First Class - Global Equities - P / LU0328220883 / A0M6JQ / Axxion



## Distribution permission

Germany

<sup>1</sup> Important note on update status: The displayed date refers exclusively to the calculation of the NAV.
2 The Mountain-View Data Fund Rating calculates a computative ranking for funds using yield, volatility and trend data. For more information visit MVD Funds Rating

<sup>3</sup> Displays the Ethical-Dynamical Ratio calculated according to standard criteria. The maximum value is 100. For more information visit EDA





# First Class - Global Equities - P / LU0328220883 / A0M6JQ / Axxion

#### Assessment Structure

### **Assets**



# Countries Largest positions