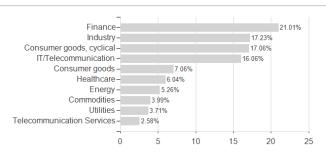

y exposed with a daily rebalancing to the European stock market by replicating, both upwards and downwards, the development of the EURO STOXX 50® Daily Double Short strategy index (gross dividends reinvested) (the "Benchmark Index"), denominated in euro (EUR) and which is a short selling strategy (with a daily -2x leverage effect), with daily rebalancing, on the EURO STOXX 50® Total Return index (gross dividends reinvested) (the "Parent Index"), representative of the 50 largest assets belonging to euro zone member countries, with daily rebalancing, while keeping the tracking error (the "Tracking Error") between the performances of the Fund and those of the Benchmark Index to a minimum.

#### Assessment Structure

#### Countries



### Largest positions



#### Currencies



#### Branches