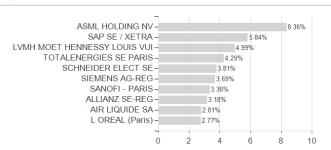

Fund's management is to be inversely exposed with a daily rebalancing to the European stock market by replicating, both upwards and downwards, the development of the EURO STOXX 50® Daily Double Short strategy index (gross dividends reinvested) (the "Benchmark Index"), denominated in euro (EUR) and which is a short selling strategy (with a daily -2x leverage effect), with daily rebalancing, on the EURO STOXX 50® Total Return index (gross dividends reinvested) (the "Parent Index"), representative of the 50 largest assets belonging to euro zone member countries, with daily rebalancing, while keeping the tracking error (the "Tracking Error") between the performances of the Fund and those of the Benchmark Index to a minimum.

#### Assessment Structure

#### Countries



### Largest positions



#### Currencies



#### Branches