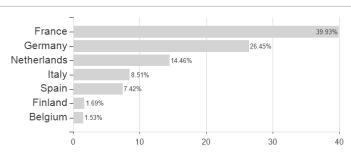

ITS. The objective of the Fund's management is to be inversely exposed with a daily rebalancing to the European stock market by replicating, both upwards and downwards, the development of the EURO STOXX 50® Daily Double Short strategy index (gross dividends reinvested) (the "Benchmark Index"), denominated in euro (EUR) and which is a short selling strategy (with a daily -2x leverage effect), with daily rebalancing, on the EURO STOXX 50® Total Return index (gross dividends reinvested) (the "Parent Index"), representative of the 50 largest assets belonging to euro zone member countries, with daily rebalancing, while keeping the tracking error (the "Tracking Error") between the performances of the Fund and those of the Benchmark Index to a minimum.

#### Assessment Structure

#### Countries



### Largest positions



#### Currencies



#### Branches