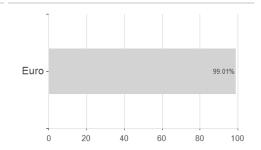

## LLB Obligationen EUR ESG Klasse T / Ll0013255687 / 964825 / LLB Fund Services



## Distribution permission

Austria, Germany, Switzerland

<sup>1</sup> Important note on update status: The displayed date refers exclusively to the calculation of the NAV.
2 The Mountain-View Data Fund Rating calculates a computative ranking for funds using yield, volatility and trend data. For more information visit MVD Funds Rating

<sup>3</sup> Displays the Ethical-Dynamical Ratio calculated according to standard criteria. The maximum value is 100. For more information visit EDA





## LLB Obligationen EUR ESG Klasse T / Ll0013255687 / 964825 / LLB Fund Services

## Assessment Structure Assets Largest positions













Currencies