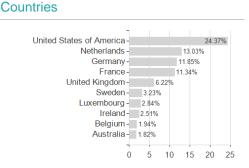

## LLB Obligationen EUR ESG Klasse T / Ll0013255687 / 964825 / LLB Fund Services



## Distribution permission

Austria, Germany, Switzerland

<sup>1</sup> Important note on update status: The displayed date refers exclusively to the calculation of the NAV.
2 The Mountain-View Data Fund Rating calculates a computative ranking for funds using yield, volatility and trend data. For more information visit MVD Funds Rating

<sup>3</sup> Displays the Ethical-Dynamical Ratio calculated according to standard criteria. The maximum value is 100. For more information visit EDA





## LLB Obligationen EUR ESG Klasse T / Ll0013255687 / 964825 / LLB Fund Services

## Assessment Structure Assets Largest positions













Currencies