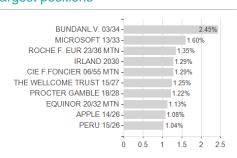

## LLB Obligationen EUR ESG Klasse T / Ll0013255687 / 964825 / LLB Fund Services



## Distribution permission

Austria, Germany, Switzerland

<sup>1</sup> Important note on update status: The displayed date refers exclusively to the calculation of the NAV.
2 The Mountain-View Data Fund Rating calculates a computative ranking for funds using yield, volatility and trend data. For more information visit MVD Funds Rating

<sup>3</sup> Displays the Ethical-Dynamical Ratio calculated according to standard criteria. The maximum value is 100. For more information visit EDA





## LLB Obligationen EUR ESG Klasse T / Ll0013255687 / 964825 / LLB Fund Services

## Assessment Structure Assets Largest positions













Currencies