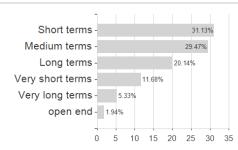

## LLB Obligationen EUR ESG Klasse T / Ll0013255687 / 964825 / LLB Fund Services



## Distribution permission

Austria, Germany, Switzerland

<sup>1</sup> Important note on update status: The displayed date refers exclusively to the calculation of the NAV.
2 The Mountain-View Data Fund Rating calculates a computative ranking for funds using yield, volatility and trend data. For more information visit MVD Funds Rating

<sup>3</sup> Displays the Ethical-Dynamical Ratio calculated according to standard criteria. The maximum value is 100. For more information visit EDA





## LLB Obligationen EUR ESG Klasse T / Ll0013255687 / 964825 / LLB Fund Services

## Assessment Structure Assets Largest positions













Currencies