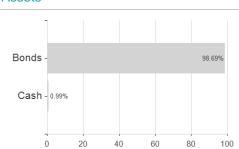

## LLB Obligationen EUR ESG Klasse T / Ll0013255687 / 964825 / LLB Fund Services



## Distribution permission

Austria, Germany, Switzerland

<sup>1</sup> Important note on update status: The displayed date refers exclusively to the calculation of the NAV.
2 The Mountain-View Data Fund Rating calculates a computative ranking for funds using yield, volatility and trend data. For more information visit MVD Funds Rating

<sup>3</sup> Displays the Ethical-Dynamical Ratio calculated according to standard criteria. The maximum value is 100. For more information visit EDA





## LLB Obligationen EUR ESG Klasse T / Ll0013255687 / 964825 / LLB Fund Services

## Assessment Structure Assets Largest positions













Currencies