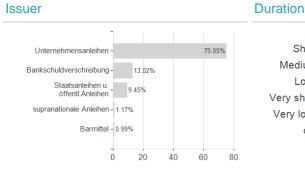

## LLB Obligationen EUR ESG Klasse T / Ll0013255687 / 964825 / LLB Fund Services



## Distribution permission

Austria, Germany, Switzerland

<sup>1</sup> Important note on update status: The displayed date refers exclusively to the calculation of the NAV.
2 The Mountain-View Data Fund Rating calculates a computative ranking for funds using yield, volatility and trend data. For more information visit MVD Funds Rating

<sup>3</sup> Displays the Ethical-Dynamical Ratio calculated according to standard criteria. The maximum value is 100. For more information visit EDA





## LLB Obligationen EUR ESG Klasse T / Ll0013255687 / 964825 / LLB Fund Services

## Assessment Structure Assets Largest positions













Currencies