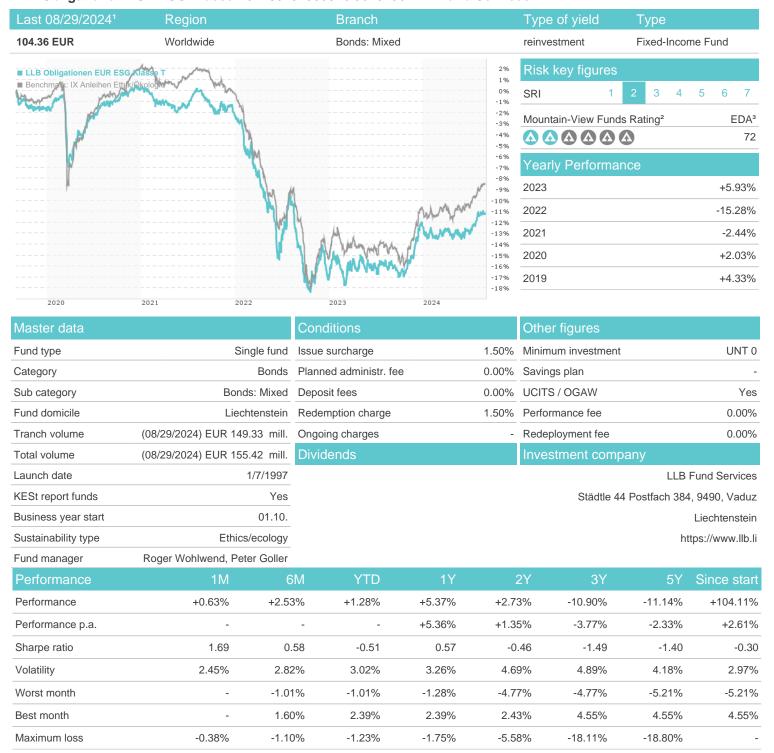

## LLB Obligationen EUR ESG Klasse T / Ll0013255687 / 964825 / LLB Fund Services

## Distribution permission

Austria, Germany, Switzerland

<sup>1</sup> Important note on update status: The displayed date refers exclusively to the calculation of the NAV.
2 The Mountain-View Data Fund Rating calculates a computative ranking for funds using yield, volatility and trend data. For more information visit MVD Funds Rating

<sup>3</sup> Displays the Ethical-Dynamical Ratio calculated according to standard criteria. The maximum value is 100. For more information visit EDA