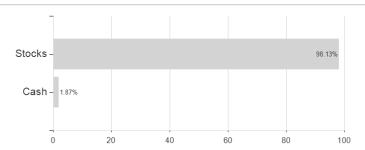

update status: The displayed date refers exclusively to the calculation of the NAV.
2 The Mountain-View Data Fund Rating calculates a computative ranking for funds using yield, volatility and trend data. For more information visit MVD Funds Rating

<sup>3</sup> Displays the Ethical-Dynamical Ratio calculated according to standard criteria. The maximum value is 100. For more information visit EDA





# Pictet - Health - P dy USD / LU0208613470 / A0JMEH / Pictet AM (EU)

#### Investment goal

The sub-fund seeks capital growth by investing at least two-thirds of its total assets in a diversified portfolio of the shares of companies operating in the area of generic drugs. Geographically, the investment universe is not restricted to any specific zone.

## Assessment Structure

### **Assets**



# Largest positions



### Countries Branches