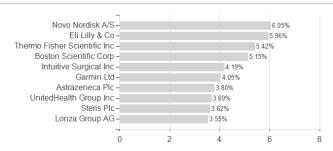

layed date refers exclusively to the calculation of the NAV.
2 The Mountain-View Data Fund Rating calculates a computative ranking for funds using yield, volatility and trend data. For more information visit MVD Funds Rating

<sup>3</sup> Displays the Ethical-Dynamical Ratio calculated according to standard criteria. The maximum value is 100. For more information visit EDA





# Pictet - Health - P dy USD / LU0208613470 / A0JMEH / Pictet AM (EU)

#### Investment goal

The sub-fund seeks capital growth by investing at least two-thirds of its total assets in a diversified portfolio of the shares of companies operating in the area of generic drugs. Geographically, the investment universe is not restricted to any specific zone.

## Assessment Structure

### **Assets**



# Largest positions



### Countries Branches