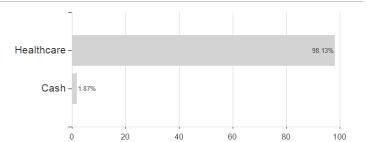

y to the calculation of the NAV.
2 The Mountain-View Data Fund Rating calculates a computative ranking for funds using yield, volatility and trend data. For more information visit MVD Funds Rating

<sup>3</sup> Displays the Ethical-Dynamical Ratio calculated according to standard criteria. The maximum value is 100. For more information visit EDA





# Pictet - Health - P dy USD / LU0208613470 / A0JMEH / Pictet AM (EU)

#### Investment goal

The sub-fund seeks capital growth by investing at least two-thirds of its total assets in a diversified portfolio of the shares of companies operating in the area of generic drugs. Geographically, the investment universe is not restricted to any specific zone.

## Assessment Structure

### **Assets**



# Largest positions



### Countries Branches