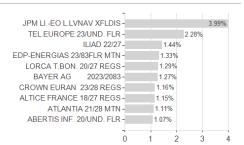

- Europe High Yield Bond Fund C (acc) - EUR / LU0159054922 / A0J3VJ / JPMorgan AM (EU)



#### Distribution permission

Austria, Germany, Switzerland, United Kingdom, Luxembourg, Czech Republic

<sup>1</sup> Important note on update status: The displayed date refers exclusively to the calculation of the NAV.
2 The Mountain-View Data Fund Rating calculates a computative ranking for funds using yield, volatility and trend data. For more information visit MVD Funds Rating

<sup>3</sup> Displays the Ethical-Dynamical Ratio calculated according to standard criteria. The maximum value is 100. For more information visit EDA





## JPMorgan Funds - Europe High Yield Bond Fund C (acc) - EUR / LU0159054922 / A0J3VJ / JPMorgan AM (EU)

#### Assessment Structure



40

80

100

# Largest positions



### Countries



## Issuer Duration Currencies