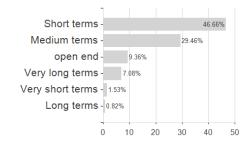

9054922 / A0J3VJ / JPMorgan AM (EU)



#### Distribution permission

Austria, Germany, Switzerland, United Kingdom, Luxembourg, Czech Republic

<sup>1</sup> Important note on update status: The displayed date refers exclusively to the calculation of the NAV.
2 The Mountain-View Data Fund Rating calculates a computative ranking for funds using yield, volatility and trend data. For more information visit MVD Funds Rating

<sup>3</sup> Displays the Ethical-Dynamical Ratio calculated according to standard criteria. The maximum value is 100. For more information visit EDA





## JPMorgan Funds - Europe High Yield Bond Fund C (acc) - EUR / LU0159054922 / A0J3VJ / JPMorgan AM (EU)

#### Assessment Structure



40

80

100

# Largest positions



### Countries



## Issuer Duration Currencies