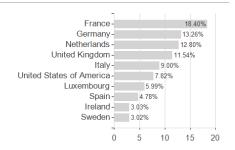

eld Bond Fund C (acc) - EUR / LU0159054922 / A0J3VJ / JPMorgan AM (EU)



#### Distribution permission

Austria, Germany, Switzerland, United Kingdom, Luxembourg, Czech Republic

<sup>1</sup> Important note on update status: The displayed date refers exclusively to the calculation of the NAV.
2 The Mountain-View Data Fund Rating calculates a computative ranking for funds using yield, volatility and trend data. For more information visit MVD Funds Rating

<sup>3</sup> Displays the Ethical-Dynamical Ratio calculated according to standard criteria. The maximum value is 100. For more information visit EDA





## JPMorgan Funds - Europe High Yield Bond Fund C (acc) - EUR / LU0159054922 / A0J3VJ / JPMorgan AM (EU)

#### Assessment Structure



40

80

100

# Largest positions



### Countries



## Issuer Duration Currencies