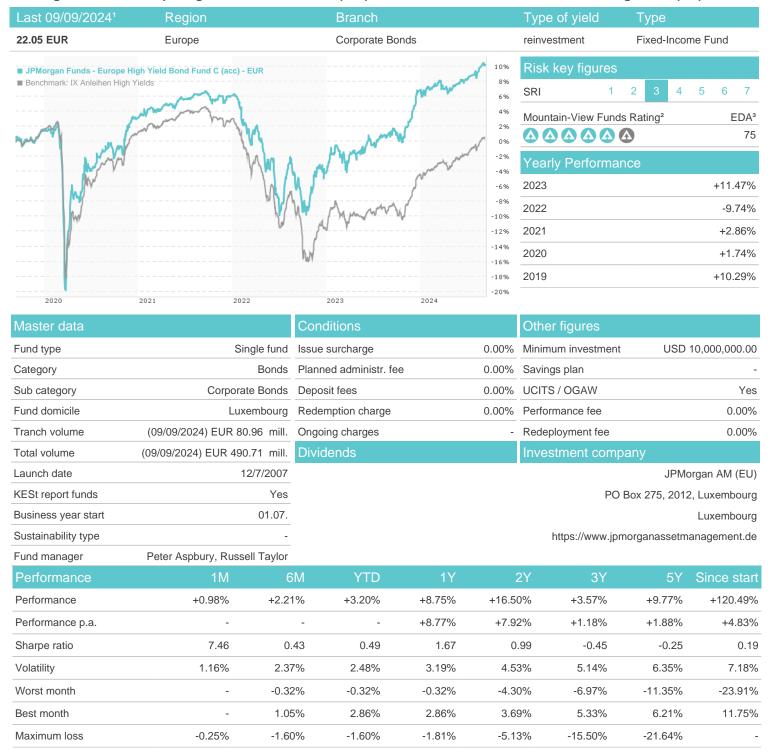

## JPMorgan Funds - Europe High Yield Bond Fund C (acc) - EUR / LU0159054922 / A0J3VJ / JPMorgan AM (EU)

#### Distribution permission

Austria, Germany, Switzerland, United Kingdom, Luxembourg, Czech Republic

<sup>1</sup> Important note on update status: The displayed date refers exclusively to the calculation of the NAV.
2 The Mountain-View Data Fund Rating calculates a computative ranking for funds using yield, volatility and trend data. For more information visit MVD Funds Rating

<sup>3</sup> Displays the Ethical-Dynamical Ratio calculated according to standard criteria. The maximum value is 100. For more information visit EDA