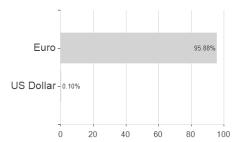

54922 / A0J3VJ / JPMorgan AM (EU)



#### Distribution permission

Austria, Germany, Switzerland, United Kingdom, Luxembourg, Czech Republic

<sup>1</sup> Important note on update status: The displayed date refers exclusively to the calculation of the NAV.
2 The Mountain-View Data Fund Rating calculates a computative ranking for funds using yield, volatility and trend data. For more information visit MVD Funds Rating

<sup>3</sup> Displays the Ethical-Dynamical Ratio calculated according to standard criteria. The maximum value is 100. For more information visit EDA





## JPMorgan Funds - Europe High Yield Bond Fund C (acc) - EUR / LU0159054922 / A0J3VJ / JPMorgan AM (EU)

#### Assessment Structure



40

80

100

# Largest positions



### Countries



## Issuer Duration Currencies