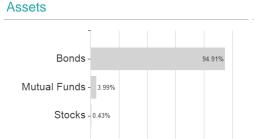

## JPMorgan Funds - Europe High Yield Bond Fund C (acc) - EUR / LU0159054922 / A0J3VJ / JPMorgan AM (EU)



#### Distribution permission

Austria, Germany, Switzerland, United Kingdom, Luxembourg, Czech Republic

<sup>1</sup> Important note on update status: The displayed date refers exclusively to the calculation of the NAV.
2 The Mountain-View Data Fund Rating calculates a computative ranking for funds using yield, volatility and trend data. For more information visit MVD Funds Rating

<sup>3</sup> Displays the Ethical-Dynamical Ratio calculated according to standard criteria. The maximum value is 100. For more information visit EDA





## JPMorgan Funds - Europe High Yield Bond Fund C (acc) - EUR / LU0159054922 / A0J3VJ / JPMorgan AM (EU)

#### Assessment Structure



40

80

100

# Largest positions



### Countries



## Issuer Duration Currencies