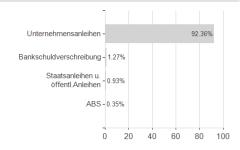

159054922 / A0J3VJ / JPMorgan AM (EU)



#### Distribution permission

Austria, Germany, Switzerland, United Kingdom, Luxembourg, Czech Republic

<sup>1</sup> Important note on update status: The displayed date refers exclusively to the calculation of the NAV.
2 The Mountain-View Data Fund Rating calculates a computative ranking for funds using yield, volatility and trend data. For more information visit MVD Funds Rating

<sup>3</sup> Displays the Ethical-Dynamical Ratio calculated according to standard criteria. The maximum value is 100. For more information visit EDA





## JPMorgan Funds - Europe High Yield Bond Fund C (acc) - EUR / LU0159054922 / A0J3VJ / JPMorgan AM (EU)

#### Assessment Structure



40

80

100

# Largest positions



### Countries



## Issuer Duration Currencies