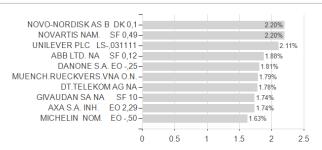

ructured Equity Fund C (CHF hedged) accumulation / LU0955867329 / A2ACXR



### Distribution permission

Austria, Germany, Switzerland, Luxembourg, Czech Republic

<sup>1</sup> Important note on update status: The displayed date refers exclusively to the calculation of the NAV.

The Mountain-View Data Fund Rating calculates a computative ranking for funds using yield, volatility and trend data. For more information visit MVD Funds Rating

<sup>3</sup> Displays the Ethical-Dynamical Ratio calculated according to standard criteria. The maximum value is 100. For more information visit EDA





# Invesco Sustainable Pan European Structured Equity Fund C (CHF hedged) accumulation / LU0955867329 / A2ACXR



12.85%

15

10.47%

7.91%

10

6.59%

5.99%

4.81%

4.22%

3.55% 5

# Largest positions



Currencies

# Countries

United Kingdom -

France -

Switzerland -

Netherlands

Germany -

Spain-

Cash -

Italy -

Denmark -

Sweden



**Branches**