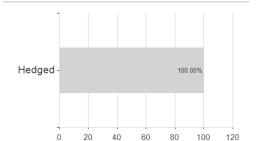

ublic

<sup>1</sup> Important note on update status: The displayed date refers exclusively to the calculation of the NAV.

The Mountain-View Data Fund Rating calculates a computative ranking for funds using yield, volatility and trend data. For more information visit MVD Funds Rating

<sup>3</sup> Displays the Ethical-Dynamical Ratio calculated according to standard criteria. The maximum value is 100. For more information visit EDA





# Invesco Sustainable Pan European Structured Equity Fund C (CHF hedged) accumulation / LU0955867329 / A2ACXR



12.85%

15

10.47%

7.91%

10

6.59%

5.99%

4.81%

4.22%

3.55% 5

# Largest positions



Currencies

# Countries

United Kingdom -

France -

Switzerland -

Netherlands

Germany -

Spain-

Cash -

Italy -

Denmark -

Sweden



**Branches**