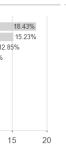

# Invesco Sustainable Pan European Structured Equity Fund C (CHF hedged) accumulation / LU0955867329 / A2ACXR

12.85%

15

10.47%

7.91%

10

6.59%

5.99%

4.81%

4.22%

3.55% 5