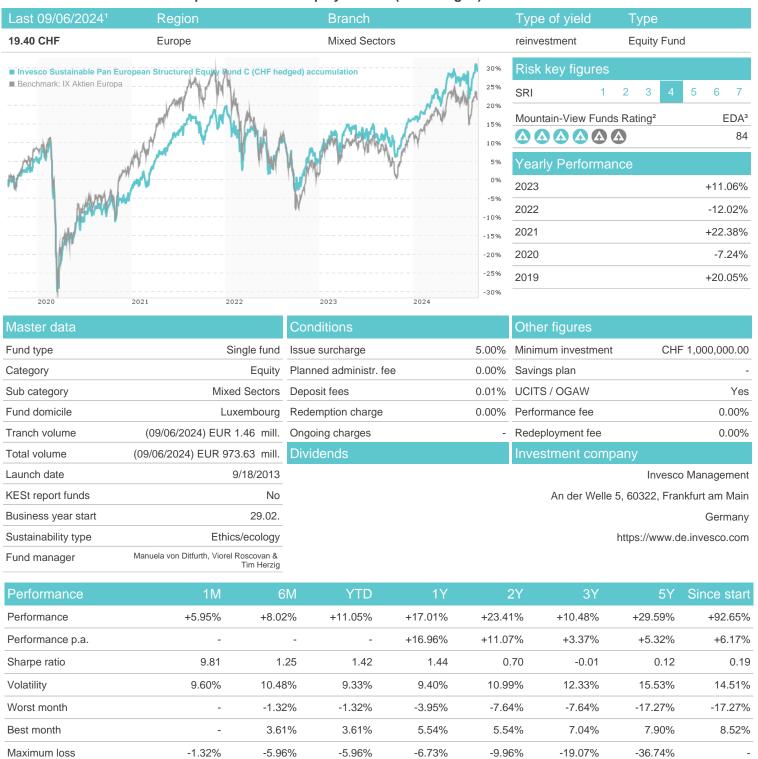

## Invesco Sustainable Pan European Structured Equity Fund C (CHF hedged) accumulation / LU0955867329 / A2ACXR

### Distribution permission

Austria, Germany, Switzerland, Luxembourg, Czech Republic

<sup>1</sup> Important note on update status: The displayed date refers exclusively to the calculation of the NAV.

The Mountain-View Data Fund Rating calculates a computative ranking for funds using yield, volatility and trend data. For more information visit MVD Funds Rating

<sup>3</sup> Displays the Ethical-Dynamical Ratio calculated according to standard criteria. The maximum value is 100. For more information visit EDA