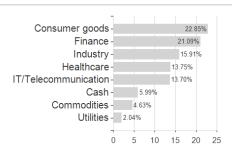

epublic

<sup>1</sup> Important note on update status: The displayed date refers exclusively to the calculation of the NAV.

The Mountain-View Data Fund Rating calculates a computative ranking for funds using yield, volatility and trend data. For more information visit MVD Funds Rating

<sup>3</sup> Displays the Ethical-Dynamical Ratio calculated according to standard criteria. The maximum value is 100. For more information visit EDA





# Invesco Sustainable Pan European Structured Equity Fund C (CHF hedged) accumulation / LU0955867329 / A2ACXR



12.85%

15

10.47%

7.91%

10

6.59%

5.99%

4.81%

4.22%

3.55% 5

# Largest positions



Currencies

# Countries

United Kingdom -

France -

Switzerland -

Netherlands

Germany -

Spain-

Cash -

Italy -

Denmark -

Sweden



**Branches**