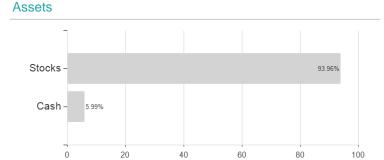

## Invesco Sustainable Pan European Structured Equity Fund C (CHF hedged) accumulation / LU0955867329 / A2ACXR



### Distribution permission

Austria, Germany, Switzerland, Luxembourg, Czech Republic

<sup>1</sup> Important note on update status: The displayed date refers exclusively to the calculation of the NAV.

The Mountain-View Data Fund Rating calculates a computative ranking for funds using yield, volatility and trend data. For more information visit MVD Funds Rating

<sup>3</sup> Displays the Ethical-Dynamical Ratio calculated according to standard criteria. The maximum value is 100. For more information visit EDA





# Invesco Sustainable Pan European Structured Equity Fund C (CHF hedged) accumulation / LU0955867329 / A2ACXR



12.85%

15

10.47%

7.91%

10

6.59%

5.99%

4.81%

4.22%

3.55% 5

# Largest positions



Currencies

# Countries

United Kingdom -

France -

Switzerland -

Netherlands

Germany -

Spain-

Cash -

Italy -

Denmark -

Sweden



**Branches**