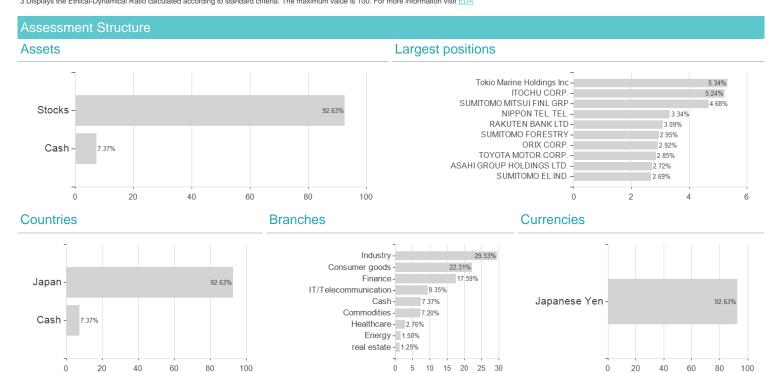

## JPMorgan Investment Funds - Japan Strategic Value Fund A (acc) - EUR / LU0329204894 / A0M60Q / JPMorgan AM 3 Displays the Ethical-Dynamical Ratio calculated according to standard criteria. The maximum value is 100. For more information visit EDA