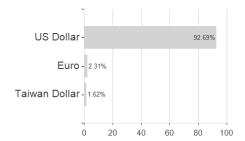

Select Equity Plus Fund C (acc) - USD / LU0281484617 / A0MNVK / JPMorgan AM (EU)



#### Distribution permission

Austria, Germany, Switzerland, United Kingdom

<sup>1</sup> Important note on update status: The displayed date refers exclusively to the calculation of the NAV.





# JPMorgan Funds - US Select Equity Plus Fund C (acc) - USD / LU0281484617 / A0MNVK / JPMorgan AM (EU)

2 The Mountain-View Data Fund Rating calculates a computative ranking for funds using yield, volatility and trend data. For more information visit MVD Funds Rating

3 Displays the Ethical-Dynamical Ratio calculated according to standard criteria. The maximum value is 100. For more information visit EDA

## **Assessment Structure**

### **Assets**

# Largest positions





Countries **Branches** Currencies