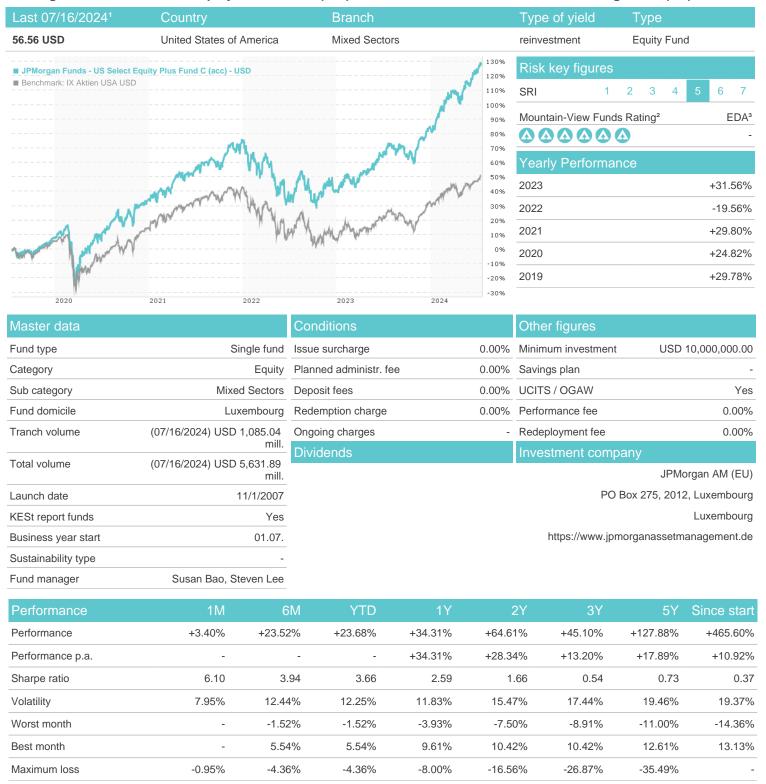

# JPMorgan Funds - US Select Equity Plus Fund C (acc) - USD / LU0281484617 / A0MNVK / JPMorgan AM (EU)



#### Distribution permission

Austria, Germany, Switzerland, United Kingdom

<sup>1</sup> Important note on update status: The displayed date refers exclusively to the calculation of the NAV.





# JPMorgan Funds - US Select Equity Plus Fund C (acc) - USD / LU0281484617 / A0MNVK / JPMorgan AM (EU)

2 The Mountain-View Data Fund Rating calculates a computative ranking for funds using yield, volatility and trend data. For more information visit MVD Funds Rating

3 Displays the Ethical-Dynamical Ratio calculated according to standard criteria. The maximum value is 100. For more information visit EDA

## **Assessment Structure**

### **Assets**

# Largest positions





Countries **Branches** Currencies