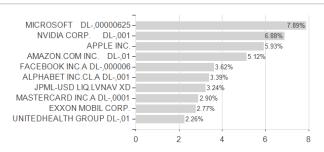

# JPMorgan Funds - US Select Equity Plus Fund C (acc) - USD / LU0281484617 / A0MNVK / JPMorgan AM (EU)



#### Distribution permission

Austria, Germany, Switzerland, United Kingdom

<sup>1</sup> Important note on update status: The displayed date refers exclusively to the calculation of the NAV.





# JPMorgan Funds - US Select Equity Plus Fund C (acc) - USD / LU0281484617 / A0MNVK / JPMorgan AM (EU)

2 The Mountain-View Data Fund Rating calculates a computative ranking for funds using yield, volatility and trend data. For more information visit MVD Funds Rating

3 Displays the Ethical-Dynamical Ratio calculated according to standard criteria. The maximum value is 100. For more information visit EDA

## **Assessment Structure**

### **Assets**

# Largest positions





Countries **Branches** Currencies