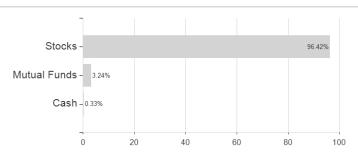

# JPMorgan Funds - US Select Equity Plus Fund C (acc) - USD / LU0281484617 / A0MNVK / JPMorgan AM (EU)



#### Distribution permission

Austria, Germany, Switzerland, United Kingdom

<sup>1</sup> Important note on update status: The displayed date refers exclusively to the calculation of the NAV.





# JPMorgan Funds - US Select Equity Plus Fund C (acc) - USD / LU0281484617 / A0MNVK / JPMorgan AM (EU)

2 The Mountain-View Data Fund Rating calculates a computative ranking for funds using yield, volatility and trend data. For more information visit MVD Funds Rating

3 Displays the Ethical-Dynamical Ratio calculated according to standard criteria. The maximum value is 100. For more information visit EDA

## **Assessment Structure**

### **Assets**

# Largest positions





Countries **Branches** Currencies