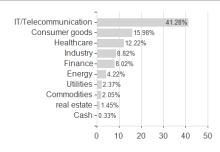

US Select Equity Plus Fund C (acc) - USD / LU0281484617 / A0MNVK / JPMorgan AM (EU)



#### Distribution permission

Austria, Germany, Switzerland, United Kingdom

<sup>1</sup> Important note on update status: The displayed date refers exclusively to the calculation of the NAV.





# JPMorgan Funds - US Select Equity Plus Fund C (acc) - USD / LU0281484617 / A0MNVK / JPMorgan AM (EU)

2 The Mountain-View Data Fund Rating calculates a computative ranking for funds using yield, volatility and trend data. For more information visit MVD Funds Rating

3 Displays the Ethical-Dynamical Ratio calculated according to standard criteria. The maximum value is 100. For more information visit EDA

## **Assessment Structure**

### **Assets**

# Largest positions





Countries **Branches** Currencies