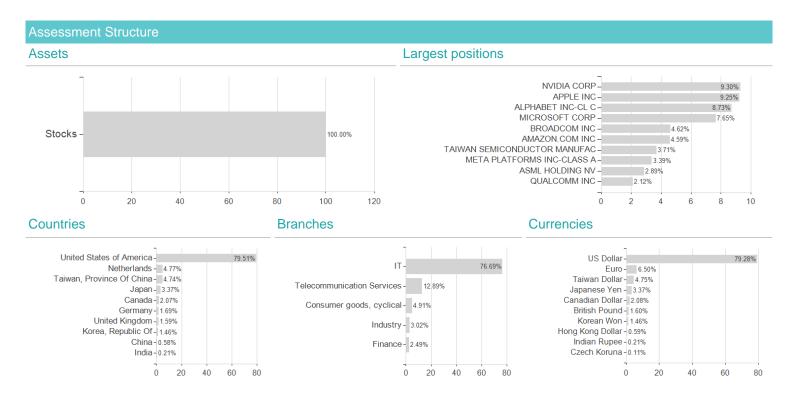

## Investment goal

The sub-fund is actively managed and its object is to invest at least 75% of its assets in shares of companies in the technology sector that have the capacity for accelerated economic growth in the short or medium term. The volatility of the net asset value may be high due to the composition of the portfolio. The sub-fund is denominated in USD.