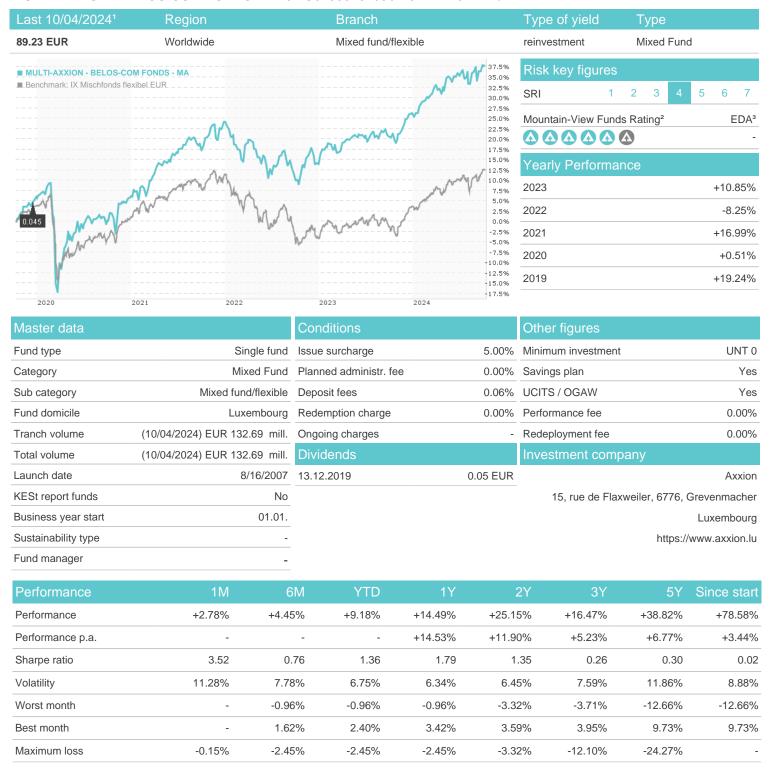

## MULTI-AXXION - BELOS-COM FONDS - MA / LU0290570109 / A0MMAZ / Axxion

### Distribution permission

Germany, Czech Republic

<sup>1</sup> Important note on update status: The displayed date refers exclusively to the calculation of the NAV.

<sup>2</sup> The Mountain-View Data Fund Rating calculates a computative ranking for funds using yield, volatility and trend data. For more information visit MVD Funds Rating

<sup>3</sup> Displays the Ethical-Dynamical Ratio calculated according to standard criteria. The maximum value is 100. For more information visit EDA

# MULTI-AXXION - BELOS-COM FONDS - MA / LU0290570109 / A0MMAZ / Axxion