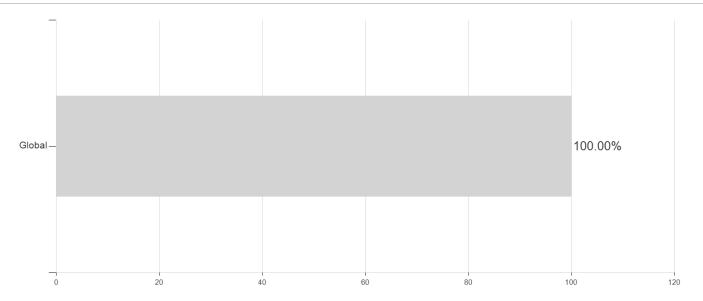

# Countries

### Distribution permission

Germany, Czech Republic

<sup>1</sup> Important note on update status: The displayed date refers exclusively to the calculation of the NAV.

<sup>2</sup> The Mountain-View Data Fund Rating calculates a computative ranking for funds using yield, volatility and trend data. For more information visit MVD Funds Rating