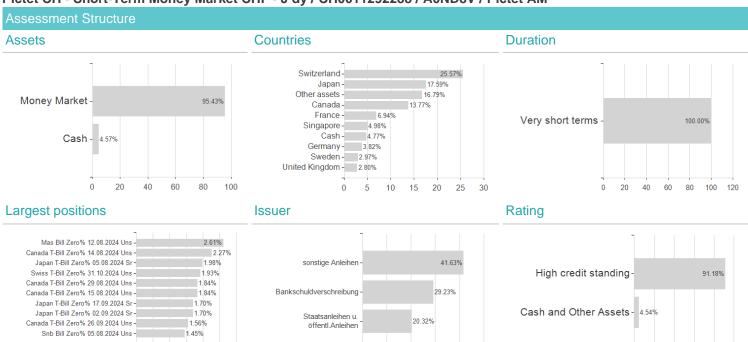

## Pictet CH - Short-Term Money Market CHF - J dy / CH0011292288 / A0ND8V / Pictet AM

| Last 11/14/2024 <sup>1</sup>                                | Region                                                                                                                                                                                                                                                                                                                                                                                                                                                                                                                                                                                                                                                                                                                                                                                                                                                                                                                                                                                                                                                                                                                                                                                                                                                                                                                                                                                                                                                                                                                                                                                                                                                                                                                                                                                                                                                                                                                                                                                                                                                                                                                         |                                 | Branch                       |                         |                                                      | Type of yield                                      | Туре        |                           |  |
|-------------------------------------------------------------|--------------------------------------------------------------------------------------------------------------------------------------------------------------------------------------------------------------------------------------------------------------------------------------------------------------------------------------------------------------------------------------------------------------------------------------------------------------------------------------------------------------------------------------------------------------------------------------------------------------------------------------------------------------------------------------------------------------------------------------------------------------------------------------------------------------------------------------------------------------------------------------------------------------------------------------------------------------------------------------------------------------------------------------------------------------------------------------------------------------------------------------------------------------------------------------------------------------------------------------------------------------------------------------------------------------------------------------------------------------------------------------------------------------------------------------------------------------------------------------------------------------------------------------------------------------------------------------------------------------------------------------------------------------------------------------------------------------------------------------------------------------------------------------------------------------------------------------------------------------------------------------------------------------------------------------------------------------------------------------------------------------------------------------------------------------------------------------------------------------------------------|---------------------------------|------------------------------|-------------------------|------------------------------------------------------|----------------------------------------------------|-------------|---------------------------|--|
| 873.17 CHF                                                  | Worldwide                                                                                                                                                                                                                                                                                                                                                                                                                                                                                                                                                                                                                                                                                                                                                                                                                                                                                                                                                                                                                                                                                                                                                                                                                                                                                                                                                                                                                                                                                                                                                                                                                                                                                                                                                                                                                                                                                                                                                                                                                                                                                                                      | Worldwide                       |                              | Money Market Securities |                                                      |                                                    | Money Mar   | Money Market Fund         |  |
| ■ Pictet CH - Short-Term Mone ■ Benchmark: IX Geldmarktwert |                                                                                                                                                                                                                                                                                                                                                                                                                                                                                                                                                                                                                                                                                                                                                                                                                                                                                                                                                                                                                                                                                                                                                                                                                                                                                                                                                                                                                                                                                                                                                                                                                                                                                                                                                                                                                                                                                                                                                                                                                                                                                                                                |                                 |                              |                         | 6.0%<br>5.5%<br>5.0%<br>4.5%<br>4.0%<br>3.5%<br>3.0% | Risk key figures SRI 1  Mountain-View Fund A A A A |             | 5 6 7<br>EDA <sup>3</sup> |  |
|                                                             |                                                                                                                                                                                                                                                                                                                                                                                                                                                                                                                                                                                                                                                                                                                                                                                                                                                                                                                                                                                                                                                                                                                                                                                                                                                                                                                                                                                                                                                                                                                                                                                                                                                                                                                                                                                                                                                                                                                                                                                                                                                                                                                                |                                 | /                            |                         | 2.5%                                                 | Yearly Performa                                    | nce         |                           |  |
|                                                             |                                                                                                                                                                                                                                                                                                                                                                                                                                                                                                                                                                                                                                                                                                                                                                                                                                                                                                                                                                                                                                                                                                                                                                                                                                                                                                                                                                                                                                                                                                                                                                                                                                                                                                                                                                                                                                                                                                                                                                                                                                                                                                                                |                                 |                              |                         | 1.5%                                                 | 2023                                               |             | +1.32%                    |  |
|                                                             |                                                                                                                                                                                                                                                                                                                                                                                                                                                                                                                                                                                                                                                                                                                                                                                                                                                                                                                                                                                                                                                                                                                                                                                                                                                                                                                                                                                                                                                                                                                                                                                                                                                                                                                                                                                                                                                                                                                                                                                                                                                                                                                                |                                 |                              |                         | 1.0%                                                 | 2022                                               |             | -0.32%                    |  |
|                                                             |                                                                                                                                                                                                                                                                                                                                                                                                                                                                                                                                                                                                                                                                                                                                                                                                                                                                                                                                                                                                                                                                                                                                                                                                                                                                                                                                                                                                                                                                                                                                                                                                                                                                                                                                                                                                                                                                                                                                                                                                                                                                                                                                |                                 |                              |                         | 0.0%                                                 | 2021                                               |             | -0.80%                    |  |
|                                                             | The same of the sa |                                 |                              |                         | -0.5%                                                | 2020                                               |             | -0.69%                    |  |
|                                                             | Λ                                                                                                                                                                                                                                                                                                                                                                                                                                                                                                                                                                                                                                                                                                                                                                                                                                                                                                                                                                                                                                                                                                                                                                                                                                                                                                                                                                                                                                                                                                                                                                                                                                                                                                                                                                                                                                                                                                                                                                                                                                                                                                                              |                                 | 18.2                         |                         | -1.5%                                                | 2019                                               |             | -0.79%                    |  |
| 2020 203                                                    | 2.1 2022                                                                                                                                                                                                                                                                                                                                                                                                                                                                                                                                                                                                                                                                                                                                                                                                                                                                                                                                                                                                                                                                                                                                                                                                                                                                                                                                                                                                                                                                                                                                                                                                                                                                                                                                                                                                                                                                                                                                                                                                                                                                                                                       |                                 | 2023 2                       | 024                     | -2.0%                                                |                                                    |             |                           |  |
| Master data                                                 |                                                                                                                                                                                                                                                                                                                                                                                                                                                                                                                                                                                                                                                                                                                                                                                                                                                                                                                                                                                                                                                                                                                                                                                                                                                                                                                                                                                                                                                                                                                                                                                                                                                                                                                                                                                                                                                                                                                                                                                                                                                                                                                                |                                 | Conditions                   |                         |                                                      | Other figures                                      |             |                           |  |
| Fund type                                                   | Sin                                                                                                                                                                                                                                                                                                                                                                                                                                                                                                                                                                                                                                                                                                                                                                                                                                                                                                                                                                                                                                                                                                                                                                                                                                                                                                                                                                                                                                                                                                                                                                                                                                                                                                                                                                                                                                                                                                                                                                                                                                                                                                                            | Single fund                     |                              |                         | 5.00%                                                | Minimum investment CHF 50,000,000.0                |             | 50,000,000.00             |  |
| Category                                                    | Money Market                                                                                                                                                                                                                                                                                                                                                                                                                                                                                                                                                                                                                                                                                                                                                                                                                                                                                                                                                                                                                                                                                                                                                                                                                                                                                                                                                                                                                                                                                                                                                                                                                                                                                                                                                                                                                                                                                                                                                                                                                                                                                                                   |                                 | Planned administr. fee 0.00% |                         | 0.00%                                                | Savings plan -                                     |             |                           |  |
| Sub category                                                | Money Market Se                                                                                                                                                                                                                                                                                                                                                                                                                                                                                                                                                                                                                                                                                                                                                                                                                                                                                                                                                                                                                                                                                                                                                                                                                                                                                                                                                                                                                                                                                                                                                                                                                                                                                                                                                                                                                                                                                                                                                                                                                                                                                                                | Money Market Securities         |                              | Deposit fees            |                                                      | UCITS / OGAW                                       |             |                           |  |
| Fund domicile                                               | Swi                                                                                                                                                                                                                                                                                                                                                                                                                                                                                                                                                                                                                                                                                                                                                                                                                                                                                                                                                                                                                                                                                                                                                                                                                                                                                                                                                                                                                                                                                                                                                                                                                                                                                                                                                                                                                                                                                                                                                                                                                                                                                                                            | Switzerland                     |                              | Redemption charge 1.00  |                                                      | Performance fee 0.                                 |             | 0.00%                     |  |
| Tranch volume                                               | (11/14/2024) CHF 4,                                                                                                                                                                                                                                                                                                                                                                                                                                                                                                                                                                                                                                                                                                                                                                                                                                                                                                                                                                                                                                                                                                                                                                                                                                                                                                                                                                                                                                                                                                                                                                                                                                                                                                                                                                                                                                                                                                                                                                                                                                                                                                            | (11/14/2024) CHF 4,355.35 mill. |                              | Ongoing charges         |                                                      |                                                    |             | 0.00%                     |  |
| Total volume                                                | (11/14/2024) CHF 9,                                                                                                                                                                                                                                                                                                                                                                                                                                                                                                                                                                                                                                                                                                                                                                                                                                                                                                                                                                                                                                                                                                                                                                                                                                                                                                                                                                                                                                                                                                                                                                                                                                                                                                                                                                                                                                                                                                                                                                                                                                                                                                            | (11/14/2024) CHF 9,393.79 mill. |                              | Dividends<br>17.11.2023 |                                                      | Investment com                                     | pany        | Pictet AM                 |  |
| Launch date                                                 | 9/29/2000                                                                                                                                                                                                                                                                                                                                                                                                                                                                                                                                                                                                                                                                                                                                                                                                                                                                                                                                                                                                                                                                                                                                                                                                                                                                                                                                                                                                                                                                                                                                                                                                                                                                                                                                                                                                                                                                                                                                                                                                                                                                                                                      |                                 | 18.11.2022 2.80              |                         | 2.80 CHF                                             | Route des Acacias 60, 1211, Genf 73                |             |                           |  |
| KESt report funds                                           | Yes                                                                                                                                                                                                                                                                                                                                                                                                                                                                                                                                                                                                                                                                                                                                                                                                                                                                                                                                                                                                                                                                                                                                                                                                                                                                                                                                                                                                                                                                                                                                                                                                                                                                                                                                                                                                                                                                                                                                                                                                                                                                                                                            |                                 | 18.11.2021                   |                         | 2.10 CHF                                             | Switzerland                                        |             |                           |  |
| Business year start                                         |                                                                                                                                                                                                                                                                                                                                                                                                                                                                                                                                                                                                                                                                                                                                                                                                                                                                                                                                                                                                                                                                                                                                                                                                                                                                                                                                                                                                                                                                                                                                                                                                                                                                                                                                                                                                                                                                                                                                                                                                                                                                                                                                | 01.10.                          |                              |                         | 2.60 CHF                                             |                                                    | www.am.pict | et/de/germany             |  |
| Sustainability type                                         | -                                                                                                                                                                                                                                                                                                                                                                                                                                                                                                                                                                                                                                                                                                                                                                                                                                                                                                                                                                                                                                                                                                                                                                                                                                                                                                                                                                                                                                                                                                                                                                                                                                                                                                                                                                                                                                                                                                                                                                                                                                                                                                                              |                                 | 19.11.2019                   | 3.75 CHF                |                                                      |                                                    |             |                           |  |
| Fund manager<br>Performance                                 | Micki Junge, Sylvian                                                                                                                                                                                                                                                                                                                                                                                                                                                                                                                                                                                                                                                                                                                                                                                                                                                                                                                                                                                                                                                                                                                                                                                                                                                                                                                                                                                                                                                                                                                                                                                                                                                                                                                                                                                                                                                                                                                                                                                                                                                                                                           | Mauron                          | SM YTD                       | 1Y                      | 2                                                    | 2Y 3Y                                              | 5Y          | Since start               |  |
| Performance                                                 | +0.06%                                                                                                                                                                                                                                                                                                                                                                                                                                                                                                                                                                                                                                                                                                                                                                                                                                                                                                                                                                                                                                                                                                                                                                                                                                                                                                                                                                                                                                                                                                                                                                                                                                                                                                                                                                                                                                                                                                                                                                                                                                                                                                                         | +0.59                           | 9% +1.15%                    | +1.39%                  | +2.5                                                 | 2% +2.04%                                          | +0.53%      | +8.71%                    |  |
| Performance p.a.                                            | -                                                                                                                                                                                                                                                                                                                                                                                                                                                                                                                                                                                                                                                                                                                                                                                                                                                                                                                                                                                                                                                                                                                                                                                                                                                                                                                                                                                                                                                                                                                                                                                                                                                                                                                                                                                                                                                                                                                                                                                                                                                                                                                              |                                 |                              | +1.38%                  | +1.2                                                 | 5% +0.68%                                          | +0.11%      | +0.35%                    |  |
| Sharpe ratio                                                | -35.90                                                                                                                                                                                                                                                                                                                                                                                                                                                                                                                                                                                                                                                                                                                                                                                                                                                                                                                                                                                                                                                                                                                                                                                                                                                                                                                                                                                                                                                                                                                                                                                                                                                                                                                                                                                                                                                                                                                                                                                                                                                                                                                         | -32.                            | .54 -29.10                   | -26.12                  | -24                                                  | .10 -26.27                                         | -28.22      | -25.08                    |  |
| Volatility                                                  | 0.06%                                                                                                                                                                                                                                                                                                                                                                                                                                                                                                                                                                                                                                                                                                                                                                                                                                                                                                                                                                                                                                                                                                                                                                                                                                                                                                                                                                                                                                                                                                                                                                                                                                                                                                                                                                                                                                                                                                                                                                                                                                                                                                                          | 0.06                            | 6% 0.06%                     | 0.06%                   | 0.0                                                  | 7% 0.09%                                           | 0.10%       | 0.11%                     |  |
| Worst month                                                 | -                                                                                                                                                                                                                                                                                                                                                                                                                                                                                                                                                                                                                                                                                                                                                                                                                                                                                                                                                                                                                                                                                                                                                                                                                                                                                                                                                                                                                                                                                                                                                                                                                                                                                                                                                                                                                                                                                                                                                                                                                                                                                                                              | 0.0                             | 1% 0.01%                     | 0.01%                   | 0.0                                                  | 1% -0.08%                                          | -0.14%      | -0.14%                    |  |
| Best month                                                  | -                                                                                                                                                                                                                                                                                                                                                                                                                                                                                                                                                                                                                                                                                                                                                                                                                                                                                                                                                                                                                                                                                                                                                                                                                                                                                                                                                                                                                                                                                                                                                                                                                                                                                                                                                                                                                                                                                                                                                                                                                                                                                                                              | 0.13                            | 3% 0.15%                     | 0.15%                   | 0.1                                                  | 5% 0.15%                                           | 0.15%       | 0.31%                     |  |
| Maximum loss                                                | -0.01%                                                                                                                                                                                                                                                                                                                                                                                                                                                                                                                                                                                                                                                                                                                                                                                                                                                                                                                                                                                                                                                                                                                                                                                                                                                                                                                                                                                                                                                                                                                                                                                                                                                                                                                                                                                                                                                                                                                                                                                                                                                                                                                         | -0.0                            | 1% -0.01%                    | -0.01%                  | -0.0                                                 | 3% -0.53%                                          | -2.01%      | -                         |  |