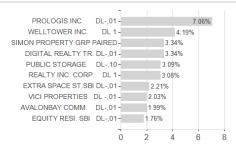

## iShares Developed Markets Property Yield UCITS ETF USD (Dist) / IE00B1FZS350 / A0LEW8 / BlackRock AM (IE)



## Distribution permission

Austria, Germany, Switzerland, United Kingdom

<sup>1</sup> Important note on update status: The displayed date refers exclusively to the calculation of the NAV.
2 The Mountain-View Data Fund Rating calculates a computative ranking for funds using yield, volatility and trend data. For more information visit MVD Funds Rating

<sup>3</sup> Displays the Ethical-Dynamical Ratio calculated according to standard criteria. The maximum value is 100. For more information visit EDA





# iShares Developed Markets Property Yield UCITS ETF USD (Dist) / IE00B1FZS350 / A0LEW8 / BlackRock AM (IE)

#### Assessment Structure



## Countries



### **Branches**