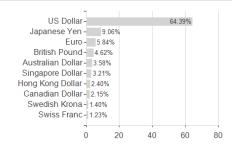

iShares Developed Markets Property Yield UCITS ETF USD (Dist) / IE00B1FZS350 / A0LEW8 / BlackRock AM (IE)



## Distribution permission

Austria, Germany, Switzerland, United Kingdom

<sup>1</sup> Important note on update status: The displayed date refers exclusively to the calculation of the NAV.
2 The Mountain-View Data Fund Rating calculates a computative ranking for funds using yield, volatility and trend data. For more information visit MVD Funds Rating

<sup>3</sup> Displays the Ethical-Dynamical Ratio calculated according to standard criteria. The maximum value is 100. For more information visit EDA





# iShares Developed Markets Property Yield UCITS ETF USD (Dist) / IE00B1FZS350 / A0LEW8 / BlackRock AM (IE)

#### Assessment Structure



## Countries



### **Branches**