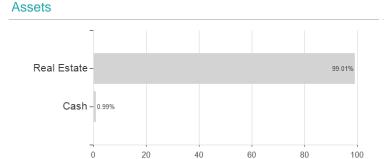

## iShares Developed Markets Property Yield UCITS ETF USD (Dist) / IE00B1FZS350 / A0LEW8 / BlackRock AM (IE)



## Distribution permission

Austria, Germany, Switzerland, United Kingdom

<sup>1</sup> Important note on update status: The displayed date refers exclusively to the calculation of the NAV.
2 The Mountain-View Data Fund Rating calculates a computative ranking for funds using yield, volatility and trend data. For more information visit MVD Funds Rating

<sup>3</sup> Displays the Ethical-Dynamical Ratio calculated according to standard criteria. The maximum value is 100. For more information visit EDA





# iShares Developed Markets Property Yield UCITS ETF USD (Dist) / IE00B1FZS350 / A0LEW8 / BlackRock AM (IE)

#### Assessment Structure



## Countries



### **Branches**