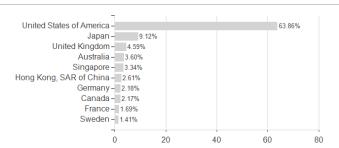

## iShares Developed Markets Property Yield UCITS ETF USD (Dist) / IE00B1FZS350 / A0LEW8 / BlackRock AM (IE)



## Distribution permission

Austria, Germany, Switzerland, United Kingdom

<sup>1</sup> Important note on update status: The displayed date refers exclusively to the calculation of the NAV.
2 The Mountain-View Data Fund Rating calculates a computative ranking for funds using yield, volatility and trend data. For more information visit MVD Funds Rating

<sup>3</sup> Displays the Ethical-Dynamical Ratio calculated according to standard criteria. The maximum value is 100. For more information visit EDA





# iShares Developed Markets Property Yield UCITS ETF USD (Dist) / IE00B1FZS350 / A0LEW8 / BlackRock AM (IE)

#### Assessment Structure



## Countries



### **Branches**