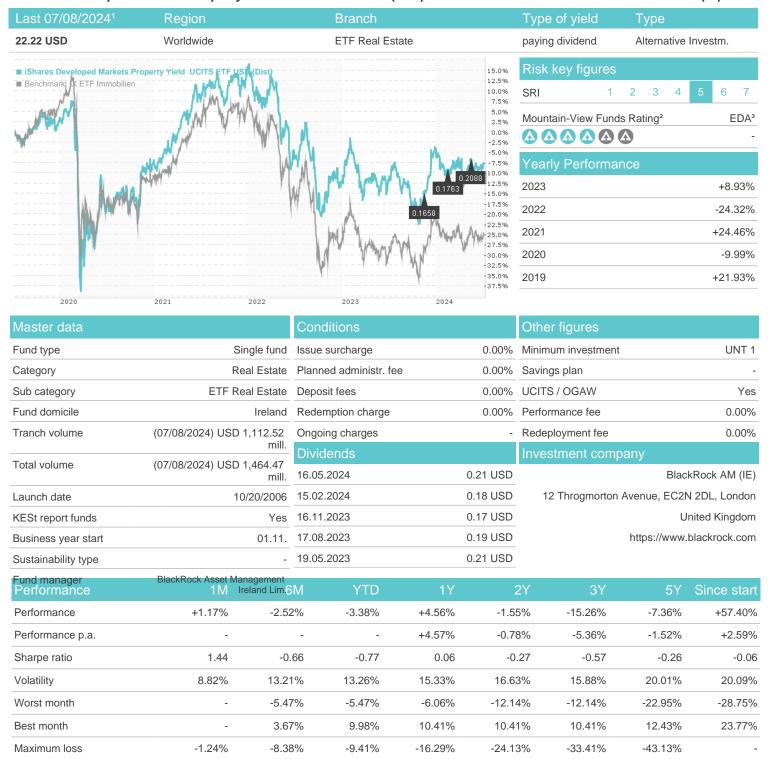

## iShares Developed Markets Property Yield UCITS ETF USD (Dist) / IE00B1FZS350 / A0LEW8 / BlackRock AM (IE)