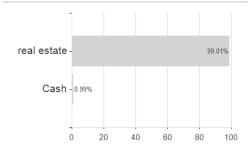

## iShares Developed Markets Property Yield UCITS ETF USD (Dist) / IE00B1FZS350 / A0LEW8 / BlackRock AM (IE)



## Distribution permission

Austria, Germany, Switzerland, United Kingdom

<sup>1</sup> Important note on update status: The displayed date refers exclusively to the calculation of the NAV.
2 The Mountain-View Data Fund Rating calculates a computative ranking for funds using yield, volatility and trend data. For more information visit MVD Funds Rating

<sup>3</sup> Displays the Ethical-Dynamical Ratio calculated according to standard criteria. The maximum value is 100. For more information visit EDA





# iShares Developed Markets Property Yield UCITS ETF USD (Dist) / IE00B1FZS350 / A0LEW8 / BlackRock AM (IE)

#### Assessment Structure



## Countries



### **Branches**