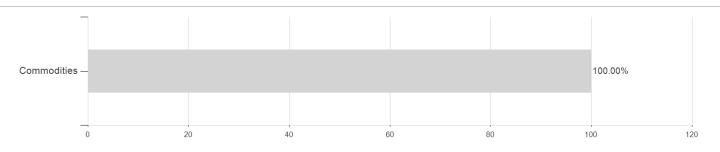

59% | -22.96% | -30.62% | -30.62% | -           |

## Distribution permission

KESt report funds

Business year start

Sustainability type

Fund manager

Austria, Germany, Switzerland, United Kingdom

Yes

01.01.

<sup>1</sup> Important note on update status: The displayed date refers exclusively to the calculation of the NAV.
2 The Mountain-View Data Fund Rating calculates a computative ranking for funds using yield, volatility and trend data. For more information visit MVD Funds Rating

<sup>3</sup> Displays the Ethical-Dynamical Ratio calculated according to standard criteria. The maximum value is 100. For more information visit EDA





# Xtrackers Bloomberg Commodity ex-Agriculture & Livestock Swap UCITS ETF 1C - EUR Hedged / LU0292106167 /

#### Assessment Structure

### **Assets**



### Countries



## Largest positions