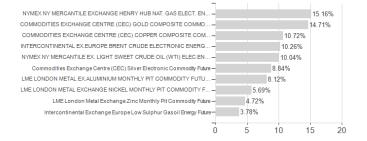

|

## Distribution permission

KESt report funds

Business year start

Sustainability type

Fund manager

Austria, Germany, Switzerland, United Kingdom

Yes

01.01.

<sup>1</sup> Important note on update status: The displayed date refers exclusively to the calculation of the NAV.
2 The Mountain-View Data Fund Rating calculates a computative ranking for funds using yield, volatility and trend data. For more information visit MVD Funds Rating

<sup>3</sup> Displays the Ethical-Dynamical Ratio calculated according to standard criteria. The maximum value is 100. For more information visit EDA





# Xtrackers Bloomberg Commodity ex-Agriculture & Livestock Swap UCITS ETF 1C - EUR Hedged / LU0292106167 /

#### Assessment Structure

### **Assets**



### Countries



## Largest positions