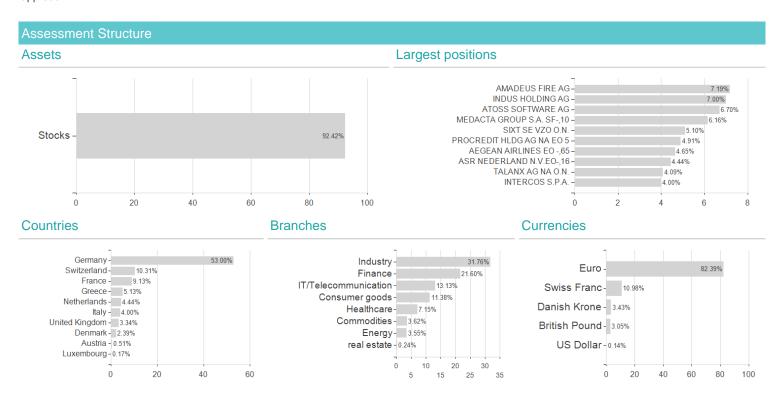

# MainFirst - Top European Ideas Fund C EUR / LU0308864965 / A0MVL2 / ETHENEA Ind. Inv.